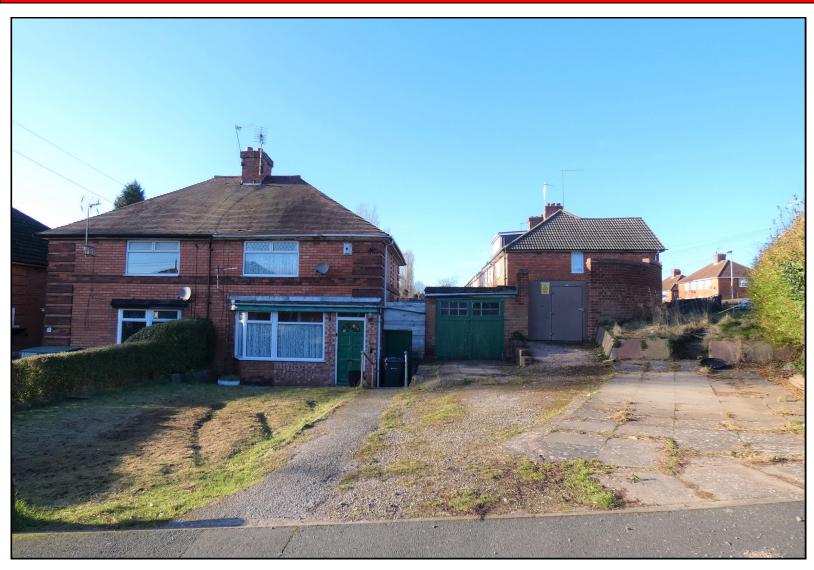

Blythe Grove, Kingstanding B44 9LR - Offers in the region of £160,000

It is an honour to offer for sale this semi-detached home offering great potential by way of extension (STPP). Benefiting from double glazing, single glazing and gas central heating (both where specified) the interiors offer enclosed porch, welcoming spacious hallway, family lounge, fitted kitchen, separate utility and family bathroom. To the first floor are three excellent double bedrooms. Outside is a exceptionally large paved driveway allowing off road parking leading to garage front and to the rear is a well sized low maintenance garden with patio to fore. Viewing is essential to appreciate the size, location and potential on offer!

**REAR GARDEN:** Low maintenance garden with fencing to borders.

GARAGE: (please check the suitability of this garage for your own vehicle)

<u>TENURE:</u> We have been informed by the vendors that property is Freehold. (Please note that details of the tenure should be confirmed by any prospective purchaser's solicitor).