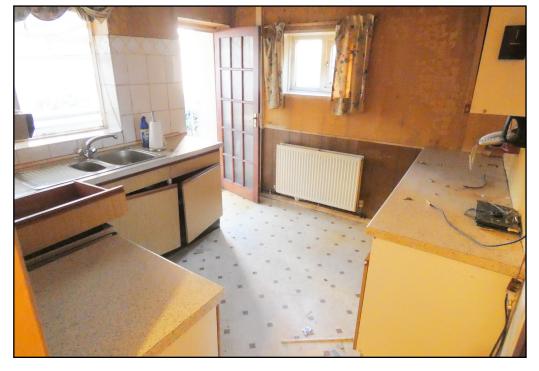

<u>KITCHEN: 10'0 x 9'4:</u> Drawer base and eye level units, work surfaces, sink and drainer under double glazed window to rear, cooker, double glazed windows to side and rear, radiator and door into;