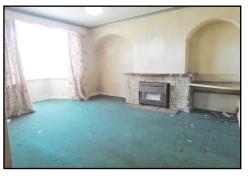

**PORCH: 8'9 x 2'6:** Double glazed windows and door with door into;

HALLWAY: 3'11 x 2'10: Stairs to first floor and door into;

LIVING ROOM: 17'5(into bay) x 13'11 / 13'10max x 12'8min: A good size living area with brick fire surround and fire, radiator and double glazed bay window to front.