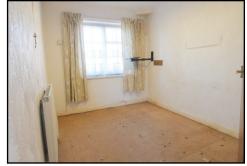

BEDROOM TWO: 13'8 x 9'6: A further good size double bedroom with double glazed window to rear, housing gas central heating boiler and radiator.

**BEDROOM THREE: 9'7 x 7'5:** Double glazed window to rear and radiator.