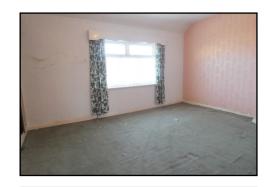

**PORCH: 8'9 x 2'6:** Double glazed windows and door with door into;

HALLWAY: 3'11 x 2'10: Stairs to first floor and door into;

LIVING ROOM: 17'5(into bay) x 13'11 / 13'10max x 12'8min: A good size living area with brick fire surround and fire, radiator and double glazed bay window to front.