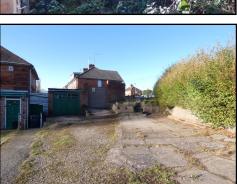

Blythe Grove, Kingstanding B44 9LR - Offers in the region of £160,000

It is an honour to offer for sale this semi-detached home offering great potential by way of extension (STPP). Benefiting from double glazing, single glazing and gas central heating (both where specified) the interiors offer enclosed porch, welcoming spacious hallway, family lounge, fitted kitchen, separate utility and family bathroom. To the first floor are three excellent double bedrooms. Outside is a exceptionally large paved driveway allowing off road parking leading to garage front and to the rear is a well sized low maintenance garden with patio to fore. Viewing is essential to appreciate the size, location and potential on offer!

**REAR GARDEN:** Low maintenance garden with fencing to borders.

GARAGE: (please check the suitability of this garage for your own vehicle)

<u>TENURE:</u> We have been informed by the vendors that property is Freehold. (Please note that details of the tenure should be confirmed by any prospective purchaser's solicitor).