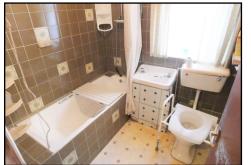

**SEPARATE UTILITY: 10'7 x 7'4:** Work surfaces and cupboard space, two windows to rear and door out to garden.

BATHROOM: 6'4 x 6'3: Bath and shower over, wash hand basin, close couple W.C., tiling to walls and glazed opaque window to rear.