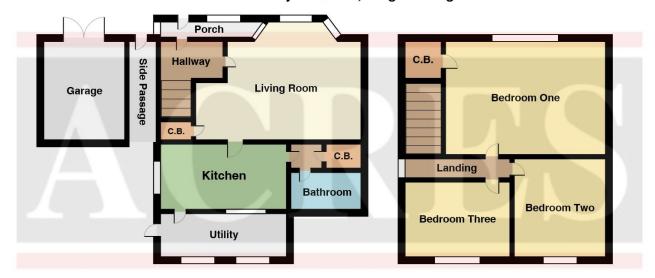

**PORCH: 8'9 x 2'6:** Double glazed windows and door with door into;

HALLWAY: 3'11 x 2'10: Stairs to first floor and door into;

LIVING ROOM: 17'5(into bay) x 13'11 / 13'10max x 12'8min: A good size living area with brick fire surround and fire, radiator and double glazed bay window to front.

<u>KITCHEN: 10'0 x 9'4:</u> Drawer base and eye level units, work surfaces, sink and drainer under double glazed window to rear, cooker, double glazed windows to side and rear, radiator and door into;

**SEPARATE UTILITY: 10'7 x 7'4:** Work surfaces and cupboard space, two windows to rear and door out to garden.

BATHROOM: 6'4 x 6'3: Bath and shower over, wash hand basin, close couple W.C., tiling to walls and glazed opaque window to rear.

LANDING: 7'10 x 3'0: Double glazed opaque window to side and doors into;

**BEDROOM ONE: 14'0max x 12'10min / 11'5:** A good size double bedroom with built in wardrobe system, double glazed window to front and radiator.

BEDROOM TWO: 13'8 x 9'6: A further good size double bedroom with double glazed window to rear, housing gas central heating boiler and radiator.

**BEDROOM THREE: 9'7 x 7'5:** Double glazed window to rear and radiator.

**REAR GARDEN:** Low maintenance garden with fencing to borders.

GARAGE: (please check the suitability of this garage for your own vehicle)

<u>TENURE:</u> We have been informed by the vendors that property is Freehold. (Please note that details of the tenure should be confirmed by any prospective purchaser's solicitor).

THIS PLAN IS NOT TO SCALE AND IS GIVEN TO PROVIDE A GENERAL GUIDE. IT MERELY INDICATES APPROXIMATE RELATIONSHIP OF ONE ROOM TO ANOTHER.