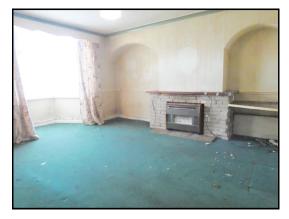

**PORCH: 8'9 x 2'6:** Double glazed windows and door with door into;

HALLWAY: 3'11 x 2'10: Stairs to first floor and door into;

LIVING ROOM: 17'5(into bay) x 13'11 / 13'10max x 12'8min: A good size living area with brick fire surround and fire, radiator and double glazed bay window to front.