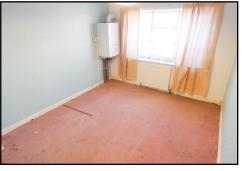

LANDING: 7'10 x 3'0: Double glazed opaque window to side and doors into;

**BEDROOM ONE: 14'0max x 12'10min / 11'5:** A good size double bedroom with built in wardrobe system, double glazed window to front and radiator.

BEDROOM TWO: 13'8 x 9'6: A further good size double bedroom with double glazed window to rear, housing gas central heating boiler and radiator.

**BEDROOM THREE: 9'7 x 7'5:** Double glazed window to rear and radiator.