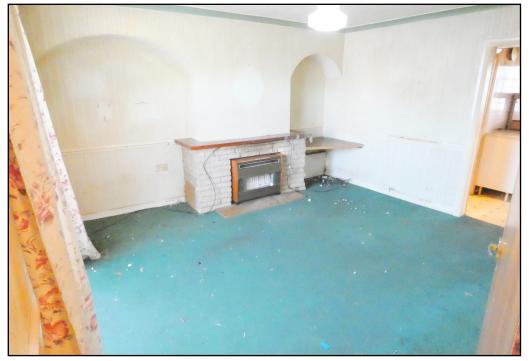

**PORCH: 8'9 x 2'6:** Double glazed windows and door with door into;

HALLWAY: 3'11 x 2'10: Stairs to first floor and door into;

LIVING ROOM: 17'5(into bay) x 13'11 / 13'10max x 12'8min: A good size living area with brick fire surround and fire, radiator and double glazed bay window to front.