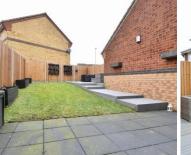

## Stevenage | SG2 7QY

Guide Price £375,000 - £385,000

Agent Hybrid welcomes to the market a very well presented, Three Bedroom Semi Detached Home, set within a cul-desac position in the sought-after area of Chells Manor. Accommodation briefly comprises of; An Entrance Porch with doors leading to a Re-Fitted Downstairs WC and a good sized, front facing Lounge. From here a door opens to a Modern Kitchen/Diner, fitted with contemporary grey, handleless units and metro tiled upstands. Stairs from the lounge rise to the first-floor landing, where doors lead to Three Good Sized Bedrooms and a modern, fully tiled, Re-Fitted Family Bathroom. Externally, the property benefits from a Private Rear Garden, featuring a patio seating area, lawn, a newly laid raised decking platform and new concreted post, panelled fencing. Additionally, you will find a Single Garage to the side, with Driveway in front, for at least two cars.