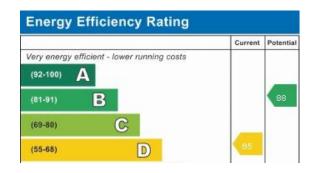

Porch with doors leading to a Re-Fitted Downstairs WC and a good sized, front facing Lounge. From here a door opens to a Modern Kitchen/Diner, fitted with contemporary grey, handleless units and metro tiled upstands. Stairs from the lounge rise to the first-floor landing, where doors lead to Three Good Sized Bedrooms and a modern, fully tiled, Re-Fitted Family Bathroom. Externally, the property benefits from a Private Rear Garden, featuring a patio seating area, lawn, a newly laid raised decking platform and new concreted post, panelled fencing. Additionally, you will find a Single Garage to the side, with Driveway in front, for at least two cars.

Bedroom 1: 10'9 x 8'2 Porch **Downstairs WC** Bedroom 2: 9'6 x 8'1 Lounge 14'9 x 10'0 Bedroom 3: 7'9 x 6'4

Kitchen/Diner 14'9 x 9'6 Bathroom









**Ground Floor** 



First Floor

Total area: approx. 885.3 sq. feet

IMPORTANT: we would like to inform prospective purchasers that these sales particulars have been prepared as a general guide only. A detailed survey has not been carried out, nor the services, appliances and fittings tested. Room sizes should not be relied upon for furnishing purposes and are approximate. If floor plans are included, they are for guidance only and illustration purposes only and may not be to scale. If there are any important matters likely to affect your decision to buy, please contact us before viewing the property.