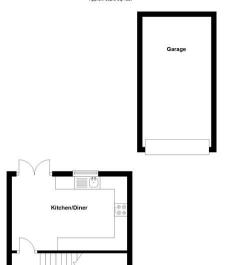

Bedroom 1: 10'9 x 8'2 Porch **Downstairs WC** Bedroom 2: 9'6 x 8'1 Lounge 14'9 x 10'0 Bedroom 3: 7'9 x 6'4

Kitchen/Diner 14'9 x 9'6 Bathroom

**Ground Floor** 

First Floor

Total area: approx. 885.3 sq. feet