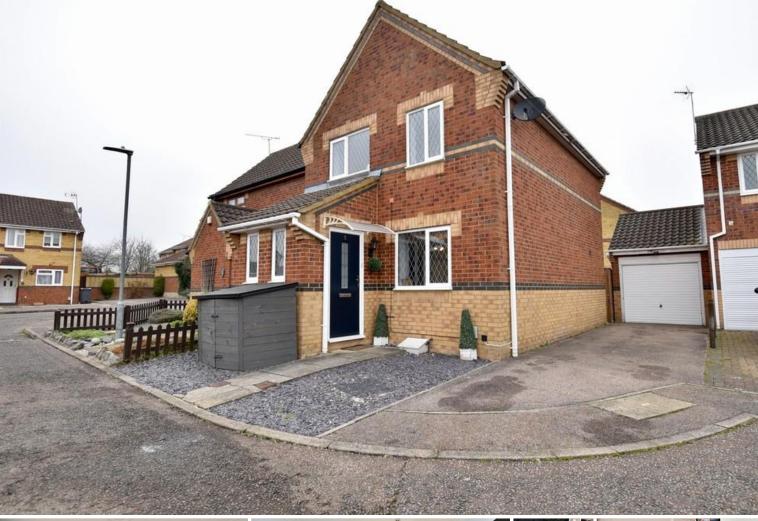

## Stevenage | SG2 7QY

Guide Price £375,000 - £385,000

Agent Hybrid welcomes to the market a very well presented, Three Bedroom Semi Detached Home, set within a cul-desac position in the sought-after area of Chells Manor. Accommodation briefly comprises of; An Entrance Porch with doors leading to a Re-Fitted Downstairs WC and a good sized, front facing Lounge. From here a door opens to a Modern Kitchen/Diner, fitted with contemporary grey, handleless units and metro tiled upstands. Stairs from the lounge rise to the first-floor landing, where doors lead to Three Good Sized Bedrooms and a modern, fully tiled, Re-Fitted Family Bathroom. Externally, the property benefits from a Private Rear Garden, featuring a patio seating area, lawn, a newly laid raised decking platform and new concreted post, panelled fencing. Additionally, you will find a Single Garage to the side, with Driveway in front, for at least two cars.