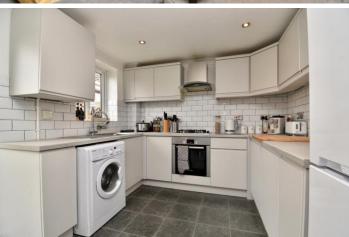

## Stevenage | SG2 7QY

Guide Price £375,000 - £385,000

Agent Hybrid welcomes to the market a very well presented, Three Bedroom Semi Detached Home, set within a cul-desac position in the sought-after area of Chells Manor. Accommodation briefly comprises of; An Entrance Porch with doors leading to a Re-Fitted Downstairs WC and a good sized, front facing Lounge. From here a door opens to a Modern Kitchen/Diner, fitted with contemporary grey, handleless units and metro tiled upstands. Stairs from the lounge rise to the first-floor landing, where doors lead to Three Good Sized Bedrooms and a modern, fully tiled, Re-Fitted Family Bathroom. Externally, the property benefits from a Private Rear Garden, featuring a patio seating area, lawn, a newly laid raised decking platform and new concreted post, panelled fencing. Additionally, you will find a Single Garage to the side, with Driveway in front, for at least two cars.