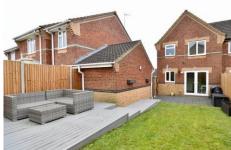

## Stevenage | SG2 7QY

Guide Price £375,000 - £385,000

Agent Hybrid welcomes to the market a very well presented, Three Bedroom Semi Detached Home, set within a cul-desac position in the sought-after area of Chells Manor. Accommodation briefly comprises of; An Entrance Porch with doors leading to a Re-Fitted Downstairs WC and a good sized, front facing Lounge. From here a door opens to a Modern Kitchen/Diner, fitted with contemporary grey, handleless units and metro tiled upstands. Stairs from the lounge rise to the first-floor landing, where doors lead to Three Good Sized Bedrooms and a modern, fully tiled, Re-Fitted Family Bathroom. Externally, the property benefits from a Private Rear Garden, featuring a patio seating area, lawn, a newly laid raised decking platform and new concreted post, panelled fencing. Additionally, you will find a Single Garage to the side, with Driveway in front, for at least two cars.