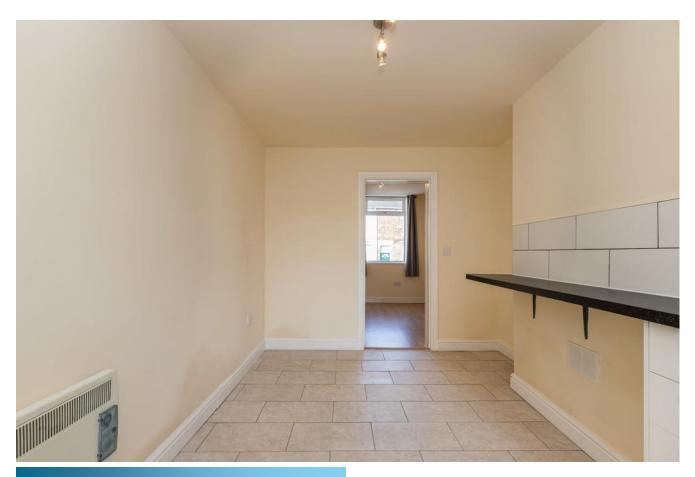

#### KITCHEN/DINER 14' 10" x 8' 10" (4.52m x 2.69m)

Boasts a well-appointed kitchen featuring an electric oven, hob and extractor fan, sink / drainer and contemporary white kitchen cabinets with black works tops. Space for a dining table too.