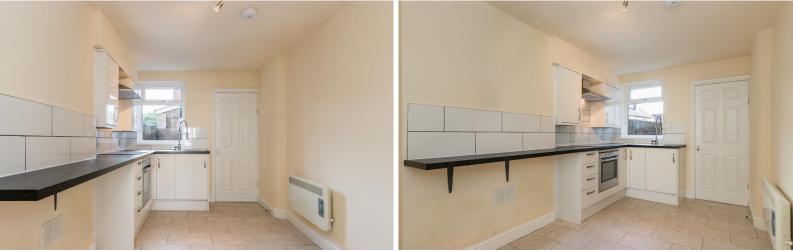

#### KITCHEN/DINER 14' 10" x 8' 10" (4.52m x 2.69m)

Boasts a well-appointed kitchen featuring an electric oven, hob and extractor fan, sink / drainer and contemporary white kitchen cabinets with black works tops. Space for a dining table too.