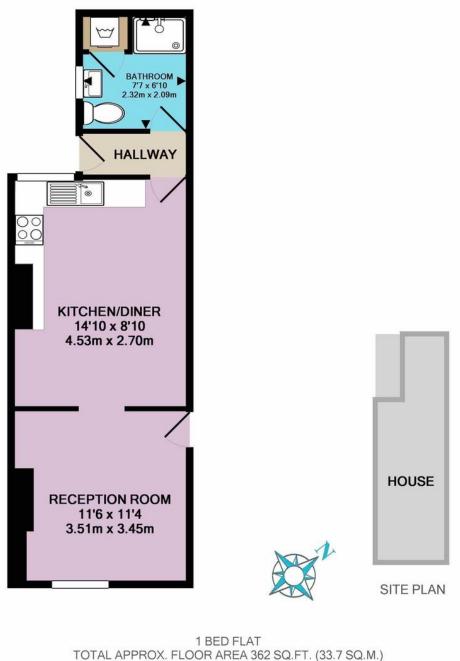

#### **OVERVIEW**

Martin & Co are pleased to offer to the market this recently renovated one-bed, ground-floor Studio Apartemtn on Ford Green Road, Smallthorne. Available for the long term, this smart flat has everything a young professional needs. Featuring a bedroom, kitchen / diner, rear entrance hall, shower room and enclosed, rear yard, being fully double glazed and benefits from an up-to-date, electrical heating system. The property has the added advantage of a washer/dryer being included.

#### BEDROOM 11' 6" x 11' 3" (3.51m x 3.43m)

#### KITCHEN/DINER 14' 10" x 8' 10" (4.52m x 2.69m)

Boasts a well-appointed kitchen featuring an electric oven, hob and extractor fan, sink / drainer and contemporary white kitchen cabinets with black works tops. Space for a dining table too.

#### BATHROOM 7' 7" x 6' 10" (2.31m x 2.08m)

Includes a shower room suite with a toilet, wash basin and shower. A separate room features the coveted washer / dryer.

#### EXTERNAL

An enclosed outdoor space

### <u>NOTE</u>

Pets ARE NOT ALLOWED UNDER ANY CIRCUMSTANCES, whether they be in a tank, cage or well behaved and house trained - it's NO

NO Smokers.

Whilst every attempt has been made to ensure the accuracy of the floor plan contained here, measurements of doors, windows, rooms and any other items are approximate and no responsibility is taken for any error, omission, or mis-statement. This plan is for illustrative purposes only and should be used as such by any prospective purchaser. The services, systems and appliances shown have not been tested and no guarantee as to their operability or efficiency can be given Made with Metropix ©2018