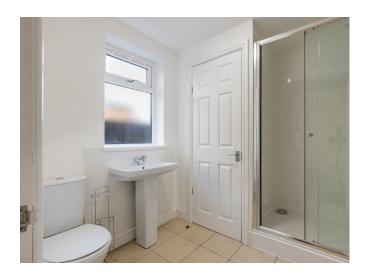

#### BATHROOM 7' 7" x 6' 10" (2.31m x 2.08m)

Includes a shower room suite with a toilet, wash basin and shower. A separate room features the coveted washer / dryer.