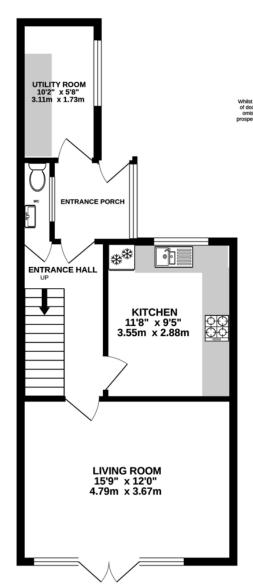

#### General information

The property which is set back from the road begins with a pleasant front garden and entrance porch. This area has been customised to include the original storage cupboard which has now been renovated into a useful utility room. The rest of the ground floor accommodation includes the kitchen which is of a particularly good size (in the valuers' opinion) and comprises a modern high gloss finish. The living room which benefits from large windows overlooking the rear garden and the cloakroom which is located just off the entrance hall. Moving upstairs, both bedrooms are of a double size and the bathroom comprises a modern three-piece suite.

#### Entrance porch

6' x 6' (1.83m x 1.83m) Entrance hall

#### Lounge

15' 9" x 12' (4.8m x 3.66m) **Kitchen** 9' 5" x 11' 8" (2.87m x 3.56m) **Utility room** 5' 8" x 10' 2" (1.73m x 3.1m) **Cloakroom** 2' 4" x 6' 1" (0.71m x 1.85m) **Landing** 

TOTAL FLOOR AREA : 852 sq.ft. (79.1 sq.m.) approx

b) has been made to ensure the accuracy of the floorplan contained here, measurement r, coms and any other items are approximate and no responsibility is taken for any error takement. This plan is to flustrative purposes only and should be used as such by any ser. The services, systems and appliances shown have not been tested and no guarante as to their openability or efficiency can be given. Made with Metropix @2022.