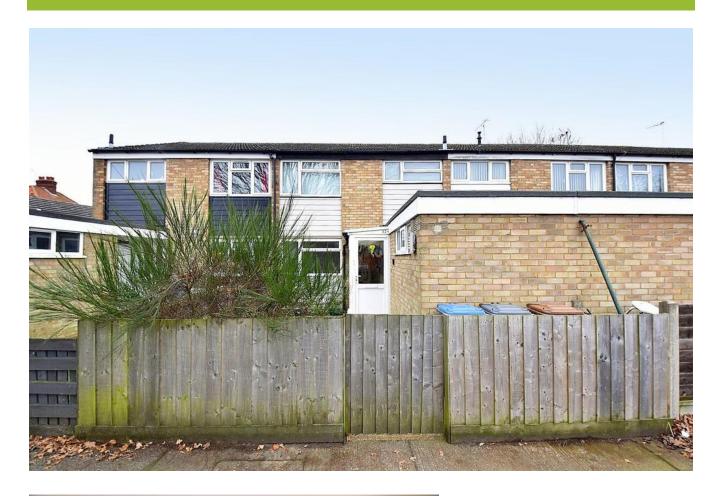

#### General information

The property which is set back from the road begins with a pleasant front garden and entrance porch. This area has been customised to include the original storage cupboard which has now been renovated into a useful utility room. The rest of the ground floor accommodation includes the kitchen which is of a particularly good size (in the valuers' opinion) and comprises a modern high gloss finish. The living room which benefits from large windows overlooking the rear garden and the cloakroom which is located just off the entrance hall. Moving upstairs, both bedrooms are of a double size and the bathroom comprises a modern three-piece suite.

#### Bedroom one

8' 9" x 14' 9" (2.67m x 4.5m) Bedroom two 8' 8" x 15' 9" (2.64m x 4.8m) Bathroom 6' 5" x 9' 1" (1.96m x 2.77m) Outside

Both front and rear gardens are enclosed by fence boundaries, the rear garden benefits from overlooking a green area and enough room for a seating area to enjoy the summer months.