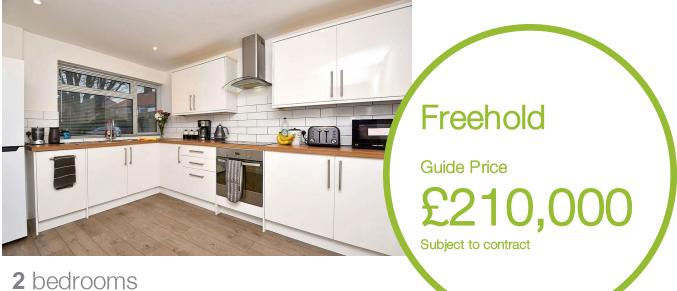

### 32 Kemsley Road, Felixstowe, IP11 9AP

2 bedrooms1 reception room1 bathroom

This well-presented home benefits from an allocated parking space, double bedrooms, ground floor cloakroom and utility room.

#### General information

The property which is set back from the road begins with a pleasant front garden and entrance porch. This area has been customised to include the original storage cupboard which has now been renovated into a useful utility room. The rest of the ground floor accommodation includes the kitchen which is of a particularly good size (in the valuers' opinion) and comprises a modern high gloss finish. The living room which benefits from large windows overlooking the rear garden and the cloakroom which is located just off the entrance hall. Moving upstairs, both bedrooms are of a double size and the bathroom comprises a modern three-piece suite.

#### Lounge

15' 9" x 12' (4.8m x 3.66m) **Kitchen** 9' 5" x 11' 8" (2.87m x 3.56m) **Utility room** 5' 8" x 10' 2" (1.73m x 3.1m) **Cloakroom** 2' 4" x 6' 1" (0.71m x 1.85m) **Landing** 