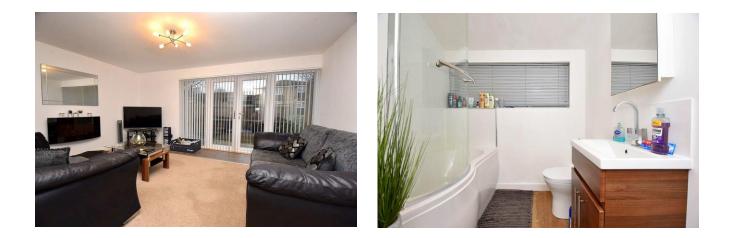

#### Lounge

15' 9" x 12' (4.8m x 3.66m) **Kitchen** 9' 5" x 11' 8" (2.87m x 3.56m) **Utility room** 5' 8" x 10' 2" (1.73m x 3.1m) **Cloakroom** 2' 4" x 6' 1" (0.71m x 1.85m) **Landing** 

#### Bedroom one

8' 9" x 14' 9" (2.67m x 4.5m) Bedroom two 8' 8" x 15' 9" (2.64m x 4.8m) Bathroom 6' 5" x 9' 1" (1.96m x 2.77m) Outside

Both front and rear gardens are enclosed by fence boundaries, the rear garden benefits from overlooking a green area and enough room for a seating area to enjoy the summer months.