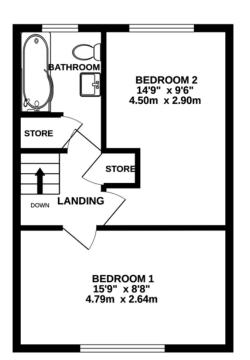

#### General information

The property which is set back from the road begins with a pleasant front garden and entrance porch. This area has been customised to include the original storage cupboard which has now been renovated into a useful utility room. The rest of the ground floor accommodation includes the kitchen which is of a particularly good size (in the valuers' opinion) and comprises a modern high gloss finish. The living room which benefits from large windows overlooking the rear garden and the cloakroom which is located just off the entrance hall. Moving upstairs, both bedrooms are of a double size and the bathroom comprises a modern three-piece suite.

#### Bedroom one

8' 9" x 14' 9" (2.67m x 4.5m) Bedroom two 8' 8" x 15' 9" (2.64m x 4.8m) Bathroom 6' 5" x 9' 1" (1.96m x 2.77m) Outside

Both front and rear gardens are enclosed by fence boundaries, the rear garden benefits from overlooking a green area and enough room for a seating area to enjoy the summer months.

TOTAL FLOOR AREA : 852 sq.ft. (79.1 sq.m.) approx

b) has been made to ensure the accuracy of the floorplan contained here, measurement r, coms and any other items are approximate and no responsibility is taken for any error takement. This plan is to flustrative purposes only and should be used as such by any ser. The services, systems and appliances shown have not been tested and no guarante as to their openability or efficiency can be given. Made with Metropix @2022.