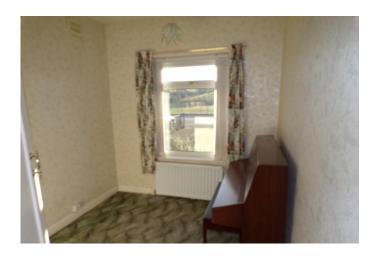

# **LOUNGE**

16' 8" x 14' 4" (5.08m x 4.37m)

UPVC bay window. Tiled fireplace with living flame effect electric fire. Central heating radiator. Cornice.