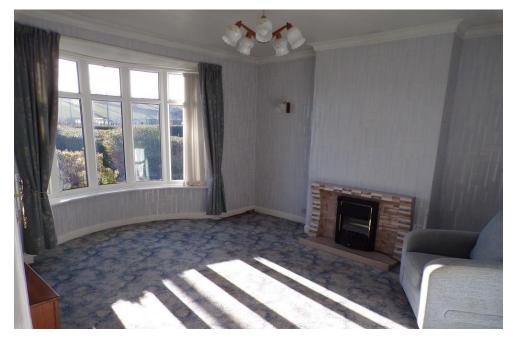

# **LOUNGE**

16' 8" x 14' 4" (5.08m x 4.37m)

UPVC bay window. Tiled fireplace with living flame effect electric fire. Central heating radiator. Cornice.