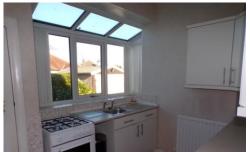

### **KITCHEN**

9' 1" x 7' 8" (2.77m x 2.34m)

UPVC window. Range of modern wall and base units with complementary work surfaces and tiling. Inset stainless steel sink. Free standing cooker. Pantry. Central heating radiator.