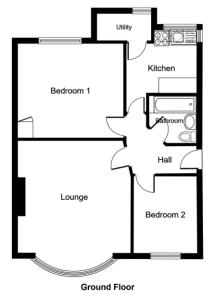

# **Full Description**

Semi Detached Bungalow well maintained but in need of some update. The property briefly comprises of Lounge, Kitchen, Two Bedrooms and Three Piece Bathroom. UPVC Windows and Central Heating. Gardens to front and rear. Driveway to side providing off road parking.

### **ENTRANCE**

Via side door to inner hall with doors to all rooms.

# **LOUNGE**

16' 8" x 14' 4" (5.08m x 4.37m)

UPVC bay window. Tiled fireplace with living flame effect electric fire. Central heating radiator. Cornice.

### **KITCHEN**

9' 1" x 7' 8" (2.77m x 2.34m)

UPVC window. Range of modern wall and base units with complementary work surfaces and tiling. Inset stainless steel sink. Free standing cooker. Pantry. Central heating radiator.

# **BEDROOM ONE**

13' 6" x 12' 0" (4.11m x 3.66m)

UPVC window. Central heating radiator.

## **BEDROOM TWO**

9' 9" x 8' 2" (2.97m x 2.49m)

UPVC window. Central heating radiator. This room could be used as a dining room.

# **BATHROOM**

6' 0" x 5' 10" (1.83m x 1.78m)

UPVC window. Grey three piece suite comprising of bath with electric shower over, hand wash basin and wc. Complementary tiling. Central heating radiator.