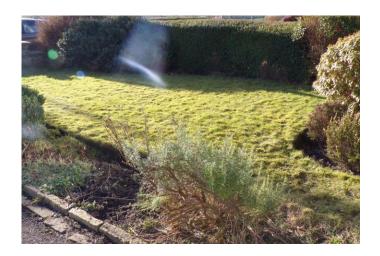

### **EXTERIOR**

Lawned gardens to front and rear with floral borders. Driveway parking to side.