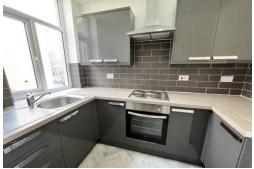

### **FULLY FITTED KITCHEN**

9' 1" x 5' 5" (2.77m x 1.65m) Fitted grey high gloss wall and floor units including drawers, stainless steel single drainer sink unit wiith mixer tap, electric hob, built in oven, extractor hood, plumbed for automatic washing machine, tiled splash-backs, double-glazed window