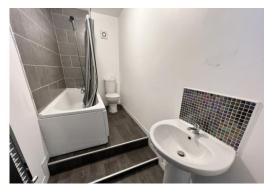

#### **BATHROOM**

9' 8" x 4' 1" (2.95m x 1.24m) Panelled bath with shower attachment, pedestal wash hand basin, low level WC, heated towel rail, extractor