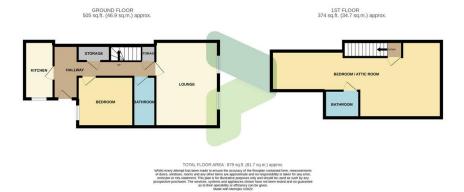

# 48a Railway Road, Darwen

£600 pcm

\*\*Available from end of November, 2024, Applications being taken\*\* A bright and spacious well-proportioned first floor flat offering immaculate and ready to move into accommodation arranged over two floors. Briefly comprises; cast iron staircase to front door, generous size lounge with two windows, a fitted kitchen with modern units, a bathroom with shower and bedroom two, second floor has a large attic room and en suite bathroom. The flat benefits from double-glazed windows and electric heating. It is situated close to all town centre amenities.

### CAST IRON STAIIRCASE FROM YARD

Front door to entrance to hall area

### **FULLY FITTED KITCHEN**

9' 1" x 5' 5" (2.77m x 1.65m) Fitted grey high gloss wall and floor units including drawers, stainless steel single drainer sink unit wiith mixer tap, electric hob, built in oven, extractor hood, plumbed for automatic washing machine, tiled splash-backs, double-glazed window

# BEDROOM 2

10' 4" x 9' 3" (3.15m x 2.82m) Double-glazed window, radiator

#### **BATHROOM**

9' 8" x 4' 1" (2.95m x 1.24m) Panelled bath with shower attachment, pedestal wash hand basin, low level WC, heated towel rail, extractor

#### **LOUNGE**

11' 9" x 16' 4" (3.58m x 4.98m) Two double-glazed window, radiator

#### SECOND FLOOR

Carpeted staircase from first floor landing

## ATTIC ROOM & BATHROOM

28' 0"  $\times$  12' 0" (8.53m  $\times$  3.66m) Measurements approximate. Double-glazed roof window, radiator, separate bathroom with panelled bath, low level WC, pedestal wash hand basin, heated towel rail

# **OUTSIDE**

Yard/bin storage area shared with 48b flat

Council Tax Band Local Authority EPC Rating Band A Blackburn with Darwen Borough Council C

Agents Note: Whist every care has been taken to prepare these particulars, they are for guidance purposes only. All measurements are approximate are for general guidance purposes only and whist every care has been taken to ensure their accuracy, they should not be relied upon and potential tenants are advised to recheck the measurements.