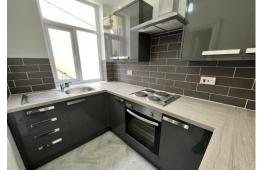

### **FULLY FITTED KITCHEN**

9' 1" x 5' 5" (2.77m x 1.65m) Fitted grey high gloss wall and floor units including drawers, stainless steel single drainer sink unit wiith mixer tap, electric hob, built in oven, extractor hood, plumbed for automatic washing machine, tiled splash-backs, double-glazed window