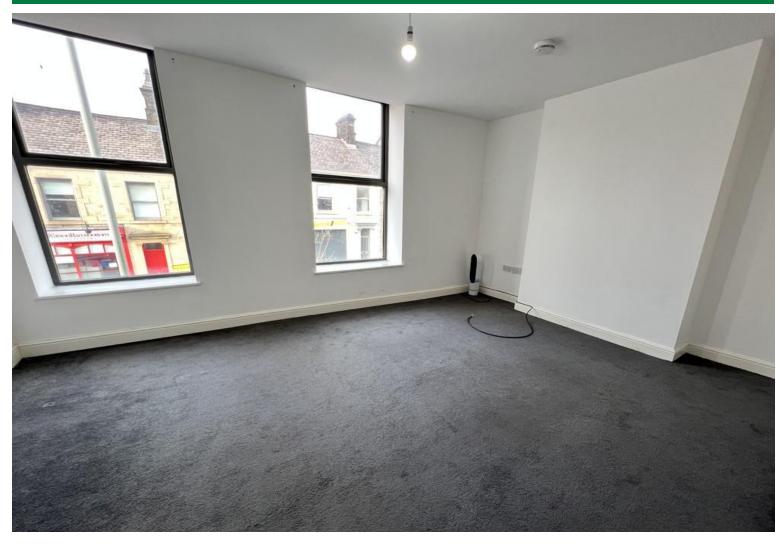

#### **LOUNGE**

11' 9" x 16' 4" (3.58m x 4.98m) Two double-glazed window, radiator