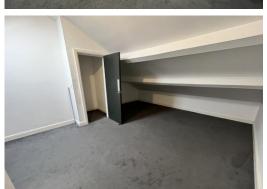

## ATTIC ROOM & BATHROOM

28' 0"  $\times$  12' 0" (8.53m  $\times$  3.66m) Measurements approximate. Double-glazed roof window, radiator, separate bathroom with panelled bath, low level WC, pedestal wash hand basin, heated towel rail