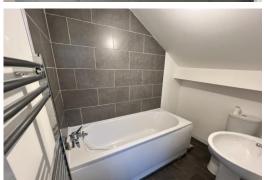

## ATTIC ROOM & BATHROOM

28' 0"  $\times$  12' 0" (8.53m  $\times$  3.66m) Measurements approximate. Double-glazed roof window, radiator, separate bathroom with panelled bath, low level WC, pedestal wash hand basin, heated towel rail