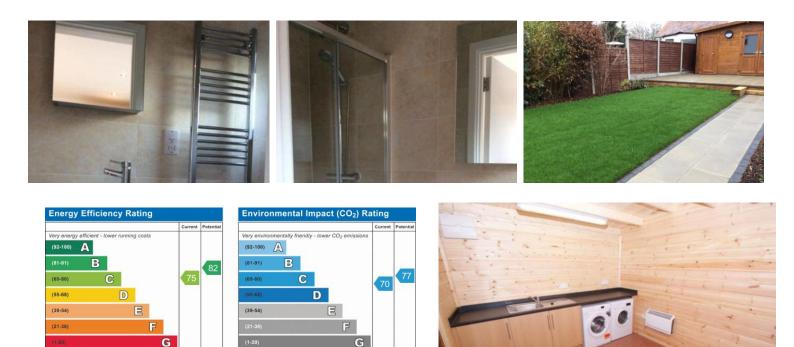

## Rent £750 pcm

Double en-suite room available within friendly house share. Located in the heart of Hornchurch, close to all local amenities. The room is offered full-furnished and inclusive of bills, Wi-Fi, and Virgin Media. The house itself offers a fully equipped kitchen/dining area and beautiful landscaped garden. On-street parking available. Ideal for single, working professional. Available from 1st October 2022

- **DOUBLE EN-SUITE ROOM SINGLES ONLY**
- INCLUSIVE OF ALL BILLS, WI-FI, AND VIRGIN MEDIA
- OFFERED FULLY FURNISHED
- FRIENDLY HOUSE SHARE
- SHARED OPEN PLAN KITCHEN/DIN ING AREA
- ACCESS TO BEAUTIFUL LANDSCAPED GARDEN
- LOG CABIN LAUNDERETTE ROOM
- GAS CENTRAL HEATING
- DOUBLE GLAZING
- WELL, PRESENTED AND LOOKED AFTER BY LANDLORD

ACCOMMODATION

Room only with ensuite

**Communal kitchen** 

**Communal garden** 

ot energy e

England, Scotland & Wales

EU Directive 2002/91/EC England, Scotland & Wales

Communal utilities cabin