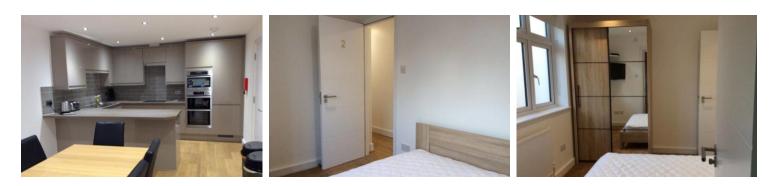

## Rent £750 pcm

Double en-suite room available within friendly house share. Located in the heart of Hornchurch, close to all local amenities. The room is offered full-furnished and inclusive of bills, Wi-Fi, and Virgin Media. The house itself offers a fully equipped kitchen/dining area and beautiful landscaped garden. On-street parking available. Ideal for single, working professional. Available from 1st October 2022

- **DOUBLE EN-SUITE ROOM SINGLES ONLY**
- INCLUSIVE OF ALL BILLS, WI-FI, AND VIRGIN MEDIA
- OFFERED FULLY FURNISHED
- FRIENDLY HOUSE SHARE
- SHARED OPEN PLAN KITCHEN/DIN ING AREA
- ACCESS TO BEAUTIFUL LANDSCAPED GARDEN
- LOG CABIN LAUNDERETTE ROOM
- GAS CENTRAL HEATING
- DOUBLE GLAZING
- WELL, PRESENTED AND LOOKED AFTER BY LANDLORD

ACCOMMODATION

Room only with ensuite

**Communal kitchen** 

**Communal garden** 

ot energy e

England, Scotland & Wales

EU Directive 2002/91/EC England, Scotland & Wales

Communal utilities cabin