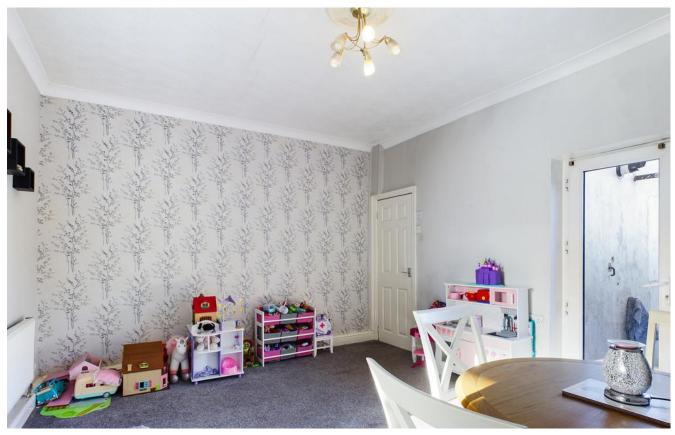

**INTERNAL** 

**GROUND FLOOR** 

HALLWAY Carpet Flooring 1 x Double Glazed Door

LIVING ROOM Fire Surround
Stairs to upper level
Carpet Flooring
Storage Cupboard
1 x Radiator
1 x Double Glazed Window (front elevation)
Split level stairs to dining room

DINING ROOM French Doors (double glazed to rear yard)
Carpet Flooring
Coved Ceiling
Radiator

KITCHEN 1 x Rear Double Glazed Window Flooring Radiator Heated Towel Rail Wall & Base Units