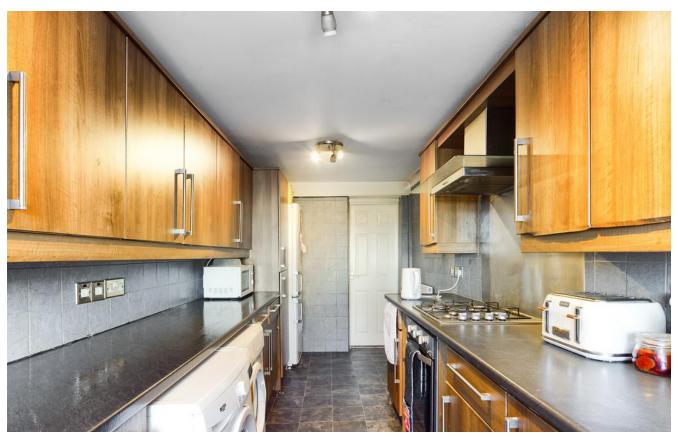

DINING ROOM French Doors (double glazed to rear yard)
Carpet Flooring
Coved Ceiling
Radiator

KITCHEN 1 x Rear Double Glazed Window Flooring Radiator Heated Towel Rail Wall & Base Units