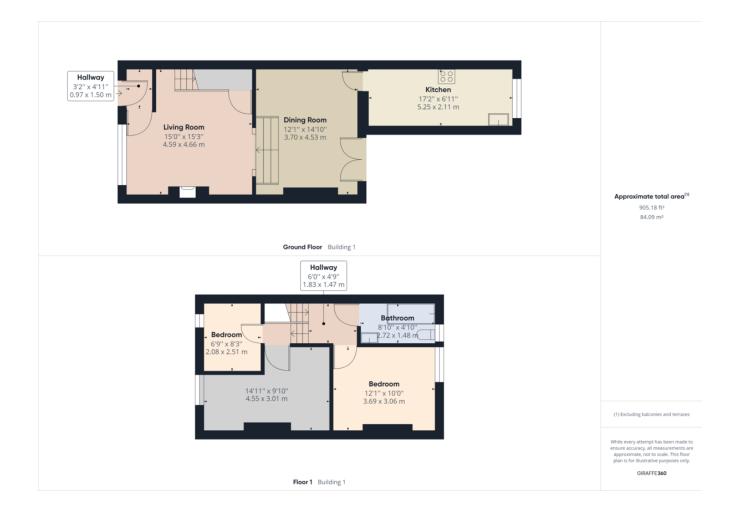

**INTERNAL** 

**GROUND FLOOR** 

HALLWAY Carpet Flooring 1 x Double Glazed Door

LIVING ROOM Fire Surround
Stairs to upper level
Carpet Flooring
Storage Cupboard
1 x Radiator
1 x Double Glazed Window (front elevation)
Split level stairs to dining room

DINING ROOM French Doors (double glazed to rear yard)
Carpet Flooring
Coved Ceiling
Radiator

KITCHEN 1 x Rear Double Glazed Window Flooring Radiator Heated Towel Rail Wall & Base Units

## **UPPER FLOOR**

BEDROOM 1 x Double Glazed Window (rear elevation) Tiled Carpet Flooring 1 x D 1 x Radiator

BEDROOM 1 x Double Glazed Window (front elevation)
1 x Radiator
Carpet Flooring
Coved Ceiling

BEDROOM 1 x Double Glazed Window (front elevation)
Carpet Flooring
Coved Ceiling
1 x Radiator

BATHROOM Bath (mixer taps) Vanity Wash basin Heated Towel Rail Shower

1 x Double Glazed Window (rear elevation)