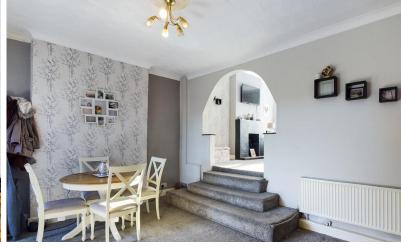

DINING ROOM French Doors (double glazed to rear yard)
Carpet Flooring
Coved Ceiling
Radiator

KITCHEN 1 x Rear Double Glazed Window Flooring Radiator Heated Towel Rail Wall & Base Units