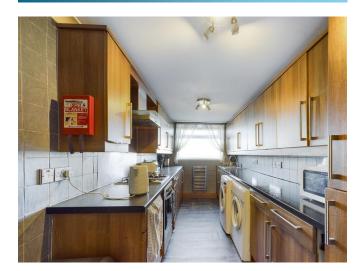

DINING ROOM French Doors (double glazed to rear yard)
Carpet Flooring
Coved Ceiling
Radiator

KITCHEN 1 x Rear Double Glazed Window Flooring Radiator Heated Towel Rail Wall & Base Units