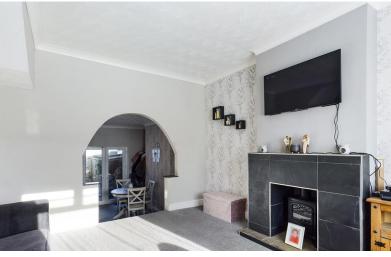

**INTERNAL** 

**GROUND FLOOR** 

HALLWAY Carpet Flooring 1 x Double Glazed Door

LIVING ROOM Fire Surround
Stairs to upper level
Carpet Flooring
Storage Cupboard
1 x Radiator
1 x Double Glazed Window (front elevation)
Split level stairs to dining room