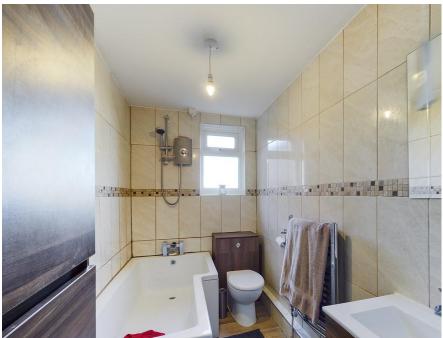

BEDROOM 1 x Double Glazed Window (front elevation)
Carpet Flooring
Coved Ceiling
1 x Radiator

BATHROOM Bath (mixer taps) Vanity Wash basin Heated Towel Rail Shower

1 x Double Glazed Window (rear elevation)