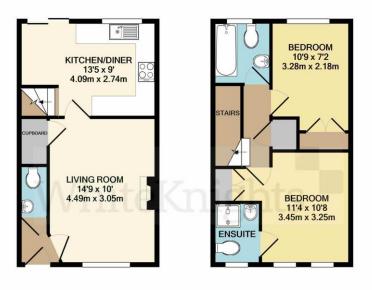

£1,300 pcm

Completely Reading.

**GROUND FLOOR** 

1ST FLOOR

Whilst every attempt has been made to ensure the accuracy of the floor plan contained here, measurements of doors, windows, rooms and any other items are approximate and no responsibility is taken for any comission, or mis-statement. This plan is for illustrative purposes only and should be used as such by any prospective purchaser. The services, systems and appliances shown have not been tested and no guarantee as to their operability or efficiency can be given