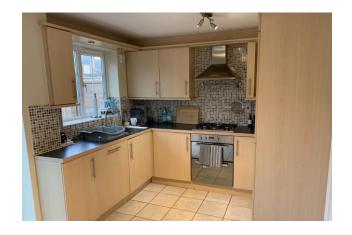

## Beatty Rise, Spencers Wood, RG7 1FQ

\*\*ZERO DEPOSIT OPTION AVAILABLE\*\*

A well presented two bedroom home located in the popular village of Spencers Wood. A modern property which comprises living room, kitchen/dining room which overlooks a low maintenance garden, ground floor WC, two double bedrooms both with built-in wardrobes and one with an en-suite shower room and further bathroom with shower over bath. Outside, in addition to a low maintenance garden with decking area and pergola there is rear access to the parking area and garage. The property would suit two professional sharers or a couple/young family. Available beginning February 2022 on a furnished basis. Council Tax Band D.