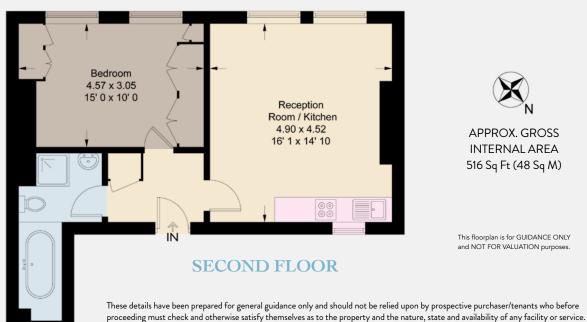

## OAKLEY STREET

CHELSEA SW3

APPROX. GROSS INTERNAL AREA 516 Sq Ft (48 Sq M)

This floorplan is for GUIDANCE ONLY and NOT FOR VALUATION purposes.

**FEATURES** 

- · Large Open Plan Reception Room
- Double Bedroom Westerly Facing
- · Stucco- Fronted building

## **TERMS**

of two stucco-fronted period buildings on Oakley Street. Facing west, this unusual property features a large open plan reception room and double bedroom. The property has been a long term rental investment for the owner and is being sold with vacant possesion. Oakley Street is located between the Kings Road and Chelsea Embankment