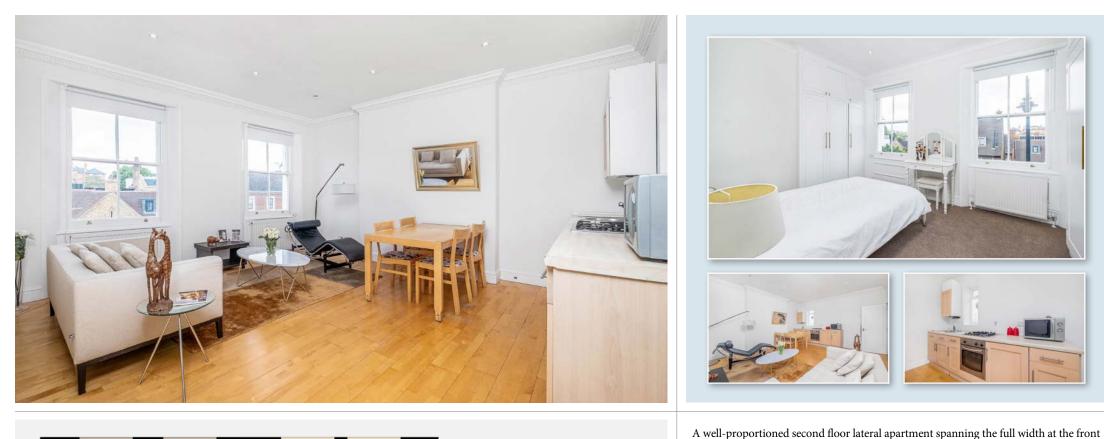

## OAKLEY STREET

CHELSEA SW3

APPROX. GROSS INTERNAL AREA 516 Sq Ft (48 Sq M)

This floorplan is for GUIDANCE ONLY and NOT FOR VALUATION purposes.

**FEATURES** 

- · Large Open Plan Reception Room
- Double Bedroom Westerly Facing
- · Stucco- Fronted building

## **TERMS**

of two stucco-fronted period buildings on Oakley Street. Facing west, this unusual property features a large open plan reception room and double bedroom. The property has been a long term rental investment for the owner and is being sold with vacant possesion. Oakley Street is located between the Kings Road and Chelsea Embankment