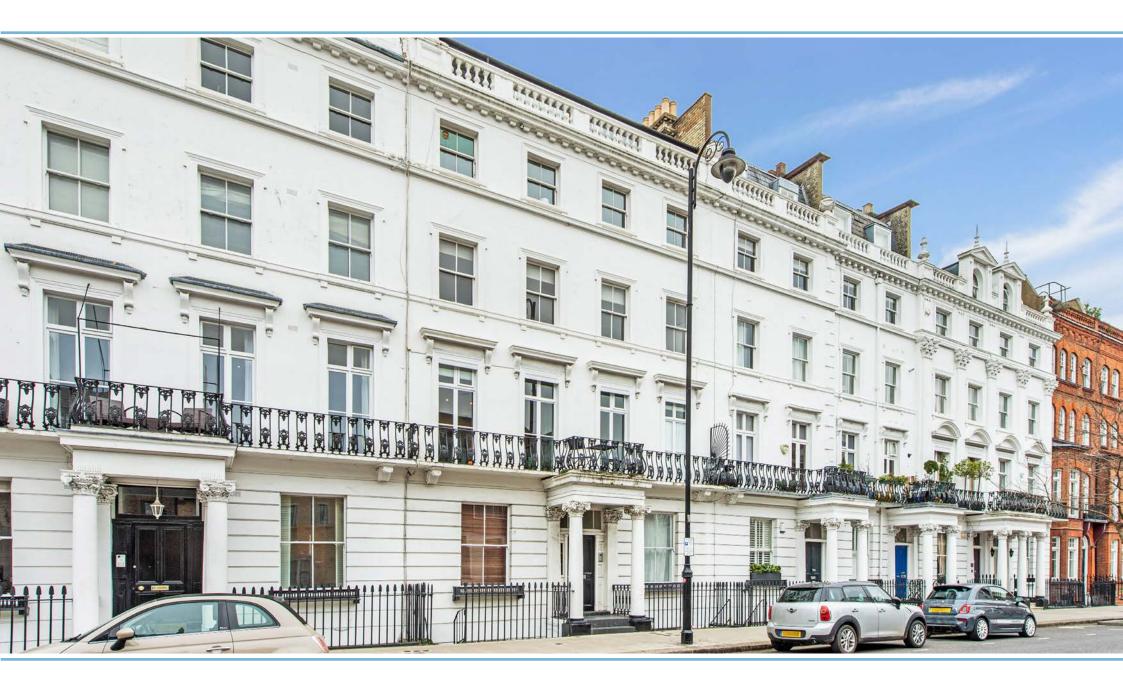

## **TERMS**

of two stucco-fronted period buildings on Oakley Street. Facing west, this unusual property features a large open plan reception room and double bedroom. The property has been a long term rental investment for the owner and is being sold with vacant possesion. Oakley Street is located between the Kings Road and Chelsea Embankment