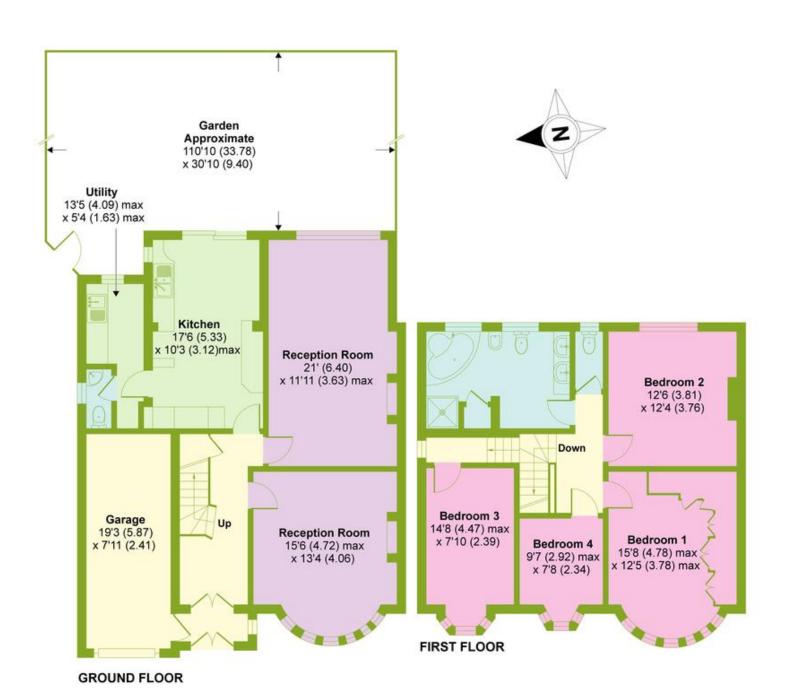

## Landra Gardens, Grange Park, London, N21

Approximate Area = 1762 sq ft / 164 sq m (includes garage)

For identification only - Not to scale

Bounds Green Office
3 Latham Court
Brownlow Road
London N11 2ES
0208 - 365 - 8900
boundsgreen@wilkinsonbyrne.com