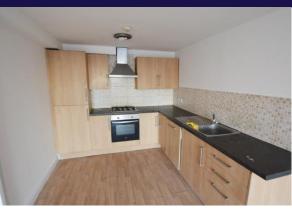

## **Property Description**

We are pleased to offer this two bedroom, two bathroom 2nd floor apartment with lift and parking and set within a five minute walk of South Harrow's Piccadilly Line Station. With a spacious 25'8 x 11'4 open plan lounge dining room with private balcony, 11'9 x 9'11 master bedroom with ensuite bathroom and 12'6 x 6'7 bedroom two. Lifts to all floors internal viewing is recommended. Double glazed. Gas Central Heating. Entyphone. Unfurnished. Available now.