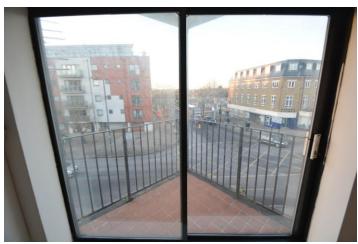

## **Property Description**

We are pleased to offer this two bedroom, two bathroom 2nd floor apartment with lift and parking and set within a five minute walk of South Harrow's Piccadilly Line Station. With a spacious 25'8 x 11'4 open plan lounge dining room with private balcony, 11'9 x 9'11 master bedroom with ensuite bathroom and 12'6 x 6'7 bedroom two. Lifts to all floors internal viewing is recommended. Double glazed. Gas Central Heating. Entyphone. Unfurnished. Available now.