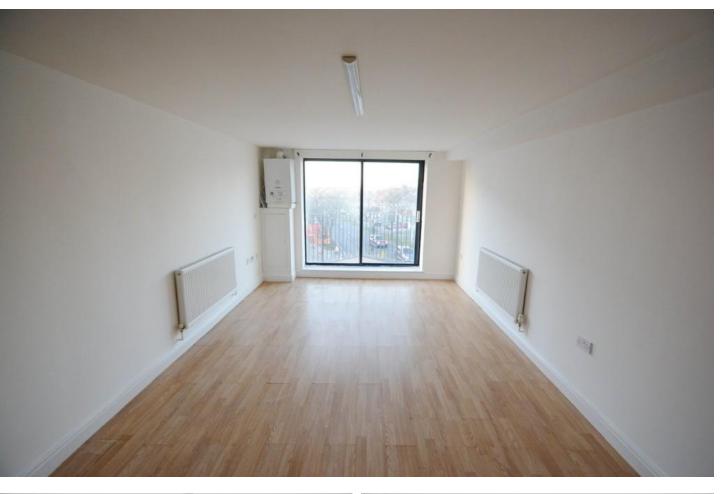

## **Property Description**

We are pleased to offer this two bedroom, two bathroom 2nd floor apartment with lift and parking and set within a five minute walk of South Harrow's Piccadilly Line Station. With a spacious 25'8 x 11'4 open plan lounge dining room with private balcony, 11'9 x 9'11 master bedroom with ensuite bathroom and 12'6 x 6'7 bedroom two. Lifts to all floors internal viewing is recommended. Double glazed. Gas Central Heating. Entyphone. Unfurnished. Available now.