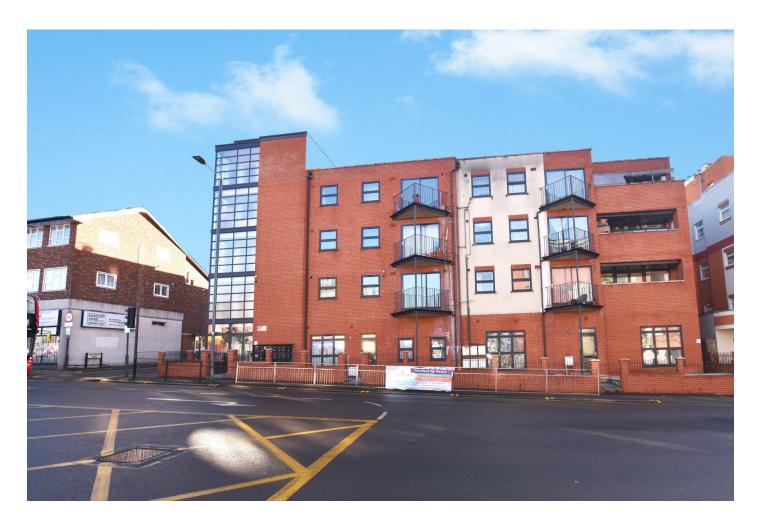

Padda Court, Northolt Road, Harrow

Asking Rent £1,300 pcm

- TWO BEDROOM APARTMENT
- TWO BATHROOMS
- SECOND FLOOR
- LIFT TO ALL FLOORS
- SECURE GATED PARKING
- PRIVATE BALCONY
- GAS CENTRAL HEATING & DOUBLE GLAZED
- UNFURNISHED
- AVAILABLE NOW
- 5 MINUTE WALK TO SOUTH HARROW TUBE &

## **Property Description**

We are pleased to offer this two bedroom, two bathroom 2nd floor apartment with lift and parking and set within a five minute walk of South Harrow's Piccadilly Line Station. With a spacious 25'8 x 11'4 open plan lounge dining room with private balcony, 11'9 x 9'11 master bedroom with ensuite bathroom and 12'6 x 6'7 bedroom two. Lifts to all floors internal viewing is recommended. Double glazed. Gas Central Heating. Entyphone. Unfurnished. Available now.