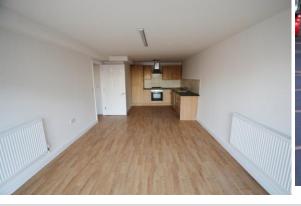

## **Property Description**

We are pleased to offer this two bedroom, two bathroom 2nd floor apartment with lift and parking and set within a five minute walk of South Harrow's Piccadilly Line Station. With a spacious 25'8 x 11'4 open plan lounge dining room with private balcony, 11'9 x 9'11 master bedroom with ensuite bathroom and 12'6 x 6'7 bedroom two. Lifts to all floors internal viewing is recommended. Double glazed. Gas Central Heating. Entyphone. Unfurnished. Available now.