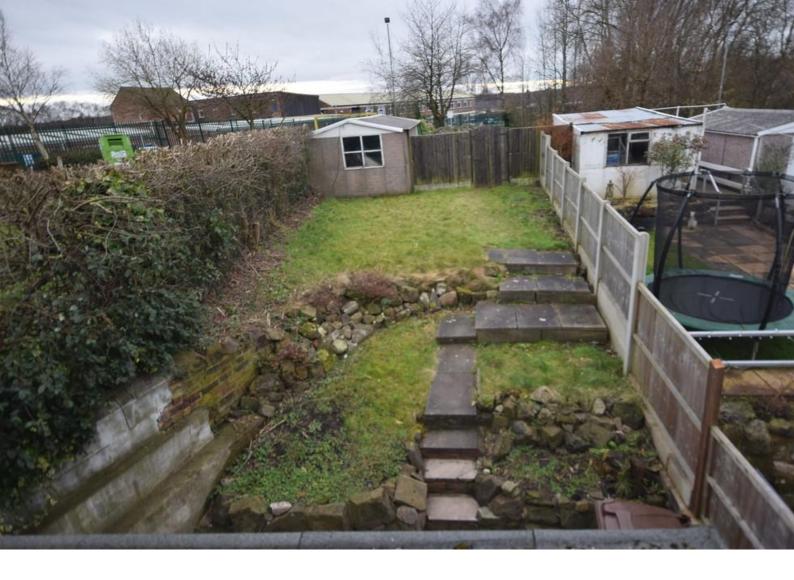

#### £895 pcm

Date available: 22nd July 2023 Deposit: £1,032 Unfurnished Council Tax band:

- End Townhouse
- Three Bedrooms
- Lounge
- Recently fitted Kitchen/Diner
- Utility room
- Gas Central Heating
- First Floor Bathroom