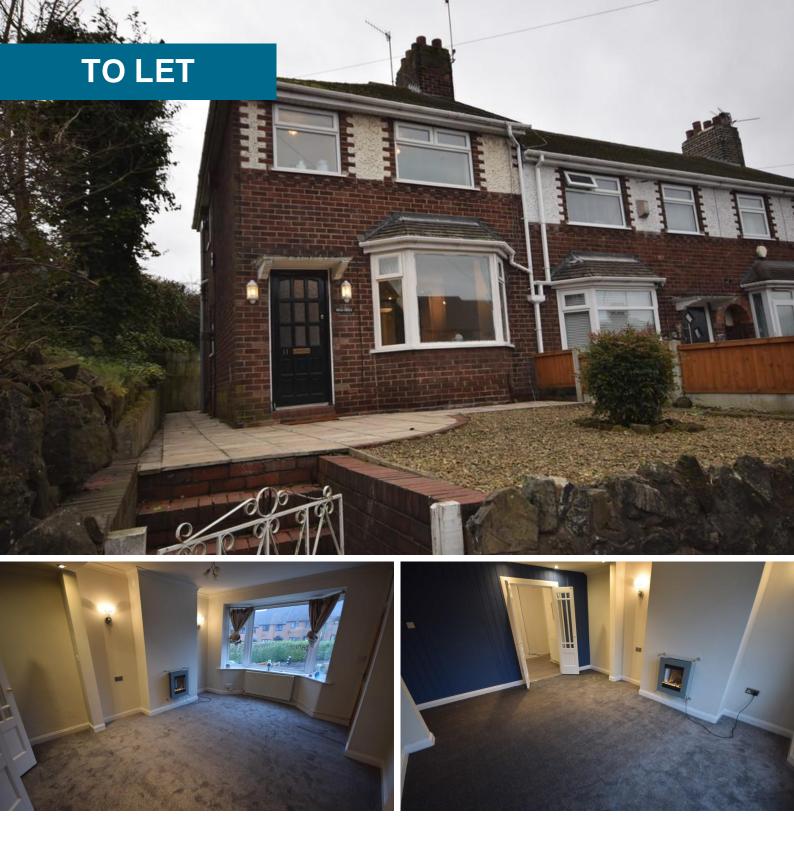

## Etruria Vale Road, Shelton

3 Bedrooms, 1 Bathroom, End Townhouse

£895 pcm

### Etruria Vale Road, Shelton

3 Bedrooms, 1 Bathroom

#### £895 pcm

Date available: 22nd July 2023 Deposit: £1,032 Unfurnished Council Tax band:

- End Townhouse
- Three Bedrooms
- Lounge
- Recently fitted Kitchen/Diner
- Utility room
- Gas Central Heating
- First Floor Bathroom