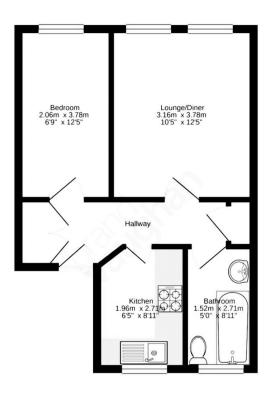

## Second Floor 35.4 sq.m. (381 sq.ft.) approx.

This one bedroom can be found a short walk from the city and the sea.

You enter the property on the second floor where you will find a welcoming hallway, one double bedroom and one family bathroom. Following the hallway round you will find a large separate Kitchen and reception room. There is plenty of light flooding into the flat and this is a versatile space so you can swap bedroom for living room whatever suits your needs..

## SECOND FLOOR

## HALLWAY

BEDROOM 6' 9" x 12' 4" (2.06m x 3.78m)

LOUNGE/DINER 10' 4" x 12' 4" (3.16m x 3.78m)

KITCHEN 6' 5" x 8' 10" (1.96m x 2.71m)

#### BATHROOM

4' 11" x 8' 10" (1.52m x 2.71m)

Agents Note: Whilst every care has been taken to prepare these sales particulars, they are for guidance purposes only. All measurements are approximate are for general guidance purposes only and whilst every care has been taken to ensure their accuracy, they should not be relied upon and potential buyers are advised to recheck the measurements