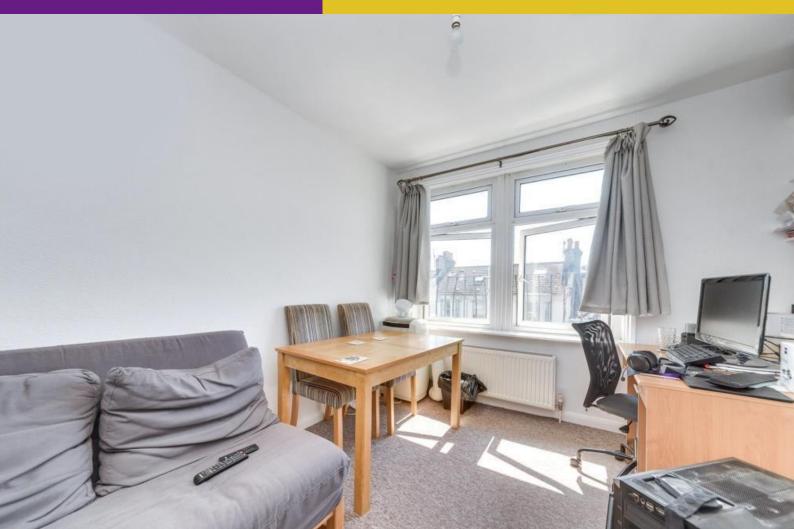

## Second Floor 35.4 sq.m. (381 sq.ft.) approx.

This one bedroom can be found a short walk from the city and the sea.

You enter the property on the second floor where you will find a welcoming hallway, one double bedroom and one family bathroom. Following the hallway round you will find a large separate Kitchen and reception room. There is plenty of light flooding into the flat and this is a versatile space so you can swap bedroom for living room whatever suits your needs..

## HALLWAY

BEDROOM 6' 9" x 12' 4" (2.06m x 3.78m)

LOUNGE/DINER 10' 4" x 12' 4" (3.16m x 3.78m)

KITCHEN 6' 5" x 8' 10" (1.96m x 2.71m)