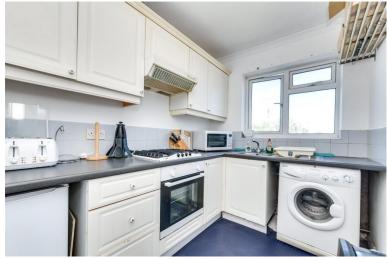

## HALLWAY

BEDROOM 6' 9" x 12' 4" (2.06m x 3.78m)

LOUNGE/DINER 10' 4" x 12' 4" (3.16m x 3.78m)

KITCHEN 6' 5" x 8' 10" (1.96m x 2.71m)