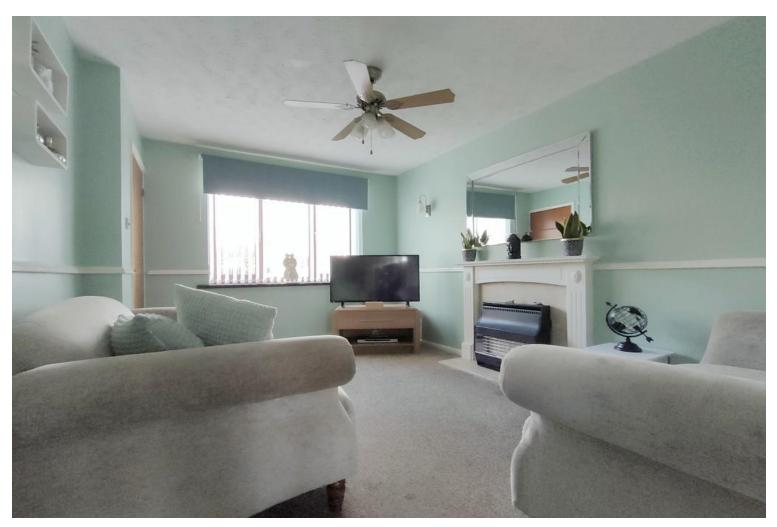

Internally, the property has a spacious living room and kitchen/dining room downstairs while to the first floor are two bedrooms and a white bathroom suite with shower above the bath.

The property is neutrally decorated throughout, has double-glazed windows and is a particularly good example of where the current vendor and tenants have taken great care of it. Alternatively, apart from a first-time purchase or investment buy this would also be the perfect home to downsize to.