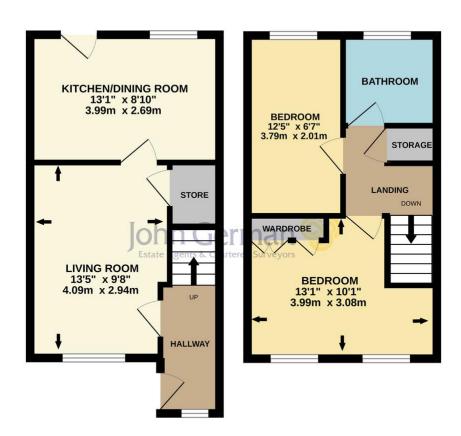

Internally, the property has a spacious living room and kitchen/dining room downstairs while to the first floor are two bedrooms and a white bathroom suite with shower above the bath.

The property is neutrally decorated throughout, has double-glazed windows and is a particularly good example of where the current vendor and tenants have taken great care of it. Alternatively, apart from a first-time purchase or investment buy this would also be the perfect home to downsize to.

## **Useful Websites:**

 $\underline{www.gov.uk/government/organisations/environment-}$ 

agency

www.charnwood.gov.uk

Our Ref: JGA/31012022

Local Authority/Tax Band: Charnwood Borough Council / Tax

Band B

GROUND FLOOR 1ST FLOOR