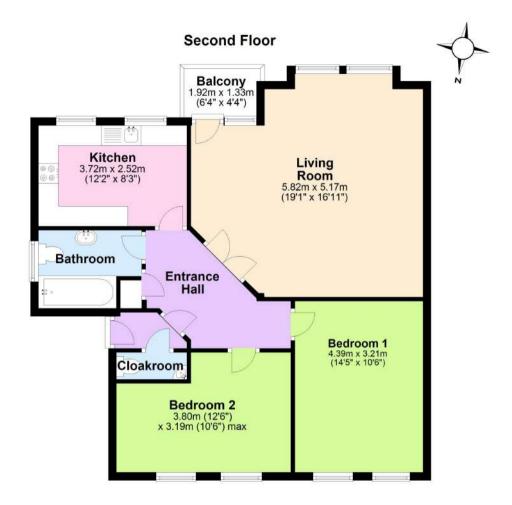

3 Damon Court, Cranborne Road, Swanage £1,400 PCM

Unfurnished Available December

LIVING ROOM/DINING ROOM 5.82m x 5.17m (19'1"x 16'11"), door leading to the South

facing **BALCONY** 1.92m x 1.33m (6'4"x 4'4") .

KITCHEN 3.72m x 2.52m (12'2" x 8'3"), South, modern kitchen fitted with a

range of white gloss units, contrasting worktops and integrated double oven and gas hob with a stainless steel extractor fan over.

BEDROOM 1 4.39m x 3.21m (14'5" x 10'6"), North, large quadruple white gloss

wardrobe with white gloss and mirrored doors.

**BEDROOM 2** 3.80m x 3.19m (12'6" x 10'6"), North.

**BATHROOM** 2.59m x 1.96m (8'5" x 6'5"), East, modern suite comprising panelled

bath with shower over and glazed screen, vanity wash hand basin,

WC.

**CLOAKROOM** 1.5m x 0.8m (4'11" x 2'7"), WC, wash hand basin.

**OUTSIDE ALLOCATED PARKING SPACE** situated at the rear of the block,

accessed via a service lane.