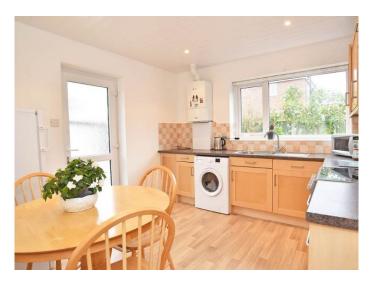

#### **DINING KITCHEN**

With spacious dining area, window to rear and door to side. Range of wall and base units with space for cooker and appliances.