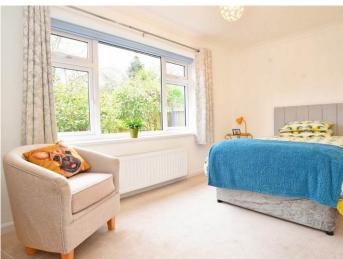

#### **BEDROOM 1**

A double bedroom with window to rear and built-in wardrobe.

#### **BEDROOM 2**

A further double bedroom with window to front and fitted wardrobes.