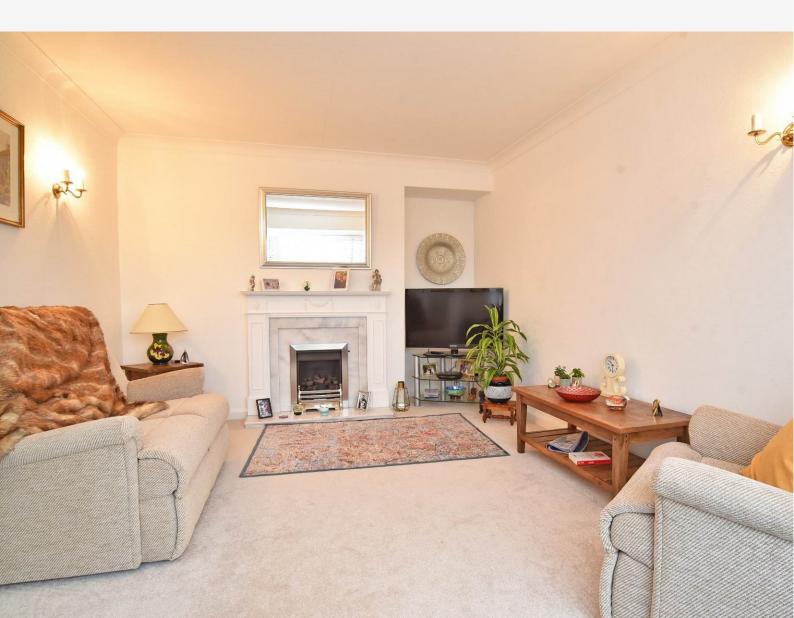

#### GROUND FLOOR SITTING ROOM

A spacious reception room with bay window to front and attractive fireplace with living-flame gas fire.