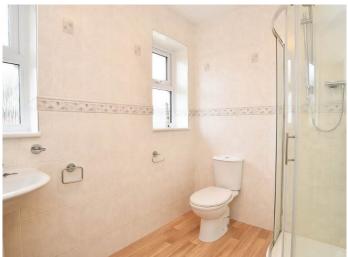

#### BATHROOM

A modern white suite with WC, basin and shower. Windows to side and heated towel rail.