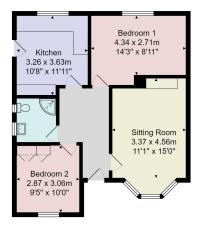

Council Tax Band - C

Total Area: 63.4 m<sup>2</sup> ... 682 ft<sup>2</sup> All measurements are approximate and for display purposes only. No liability is accepted by either the agency or Box Property Solutions Ltd as to the exact measurements of the rooms. Box Property Solutions Ltd retains the copyright on this plan and allows agents to use it with agreed permission.