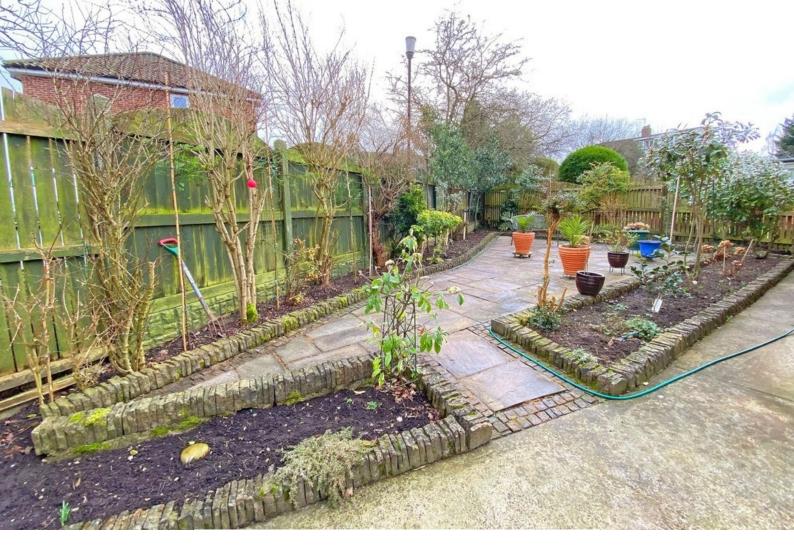

#### OUTSIDE

The property occupies a generous corner plot with attractive garden to rear with paved sitting areas and planted borders. A drive provides off-road parking and leads to a single garage.

Tenure - Freehold