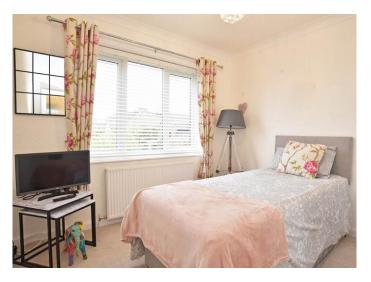

#### **BEDROOM 1**

A double bedroom with window to rear and built-in wardrobe.

#### **BEDROOM 2**

A further double bedroom with window to front and fitted wardrobes.