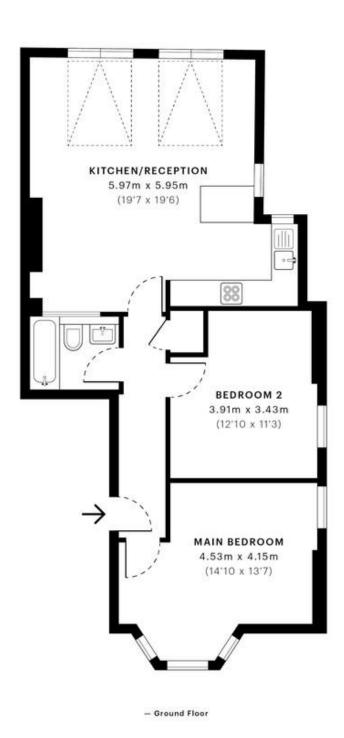

Maygrove Road, West Hampstead, London £2,250 pcm

Mile are delighted to bring to market this amazing ground floor apartment in NW6.

Set on the ground floor of this remarkable double fronted Victorian building, this stunning flat boasts two double bedrooms (one the full span of the building with bay windows), a three piece bathroom, and a show stopping 19ft open plan kitchen living area flooded with natural light.

## **GROSS INTERNAL AREA**

72.09 sqm / 775.97 sqft

NET INTERNAL AREA (NIA)
Excludes walls and external features
Includes washrooms, restricted head height
68.87 sqm / 741.31 sqft

Spec Verified floor plans are produced in accordance with