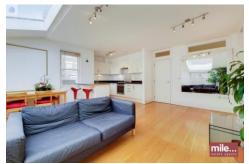

Maygrove Road, West Hampstead, London £2,250 pcm

Mile are delighted to bring to market this amazing ground floor apartment in NW6.

Set on the ground floor of this remarkable double fronted Victorian building, this stunning flat boasts two double bedrooms (one the full span of the building with bay windows), a three piece bathroom, and a show stopping 19ft open plan kitchen living area flooded with natural light.

Offered in excellent condition and full of character, this great home benefits from wood flooring and carpet throughout, double glazed windows, high ceilings and an abundance of storage space and natural light.

- Ground floor apartment
- Two double bedroom
- Excellent condition
- Incredible open plan kitchen living
- Quiet residential road

- Available March 2024
- Bright and airy
- Great location
  - Short walk to open green space of Kilburn Grange Park
  - Close to shops and transport