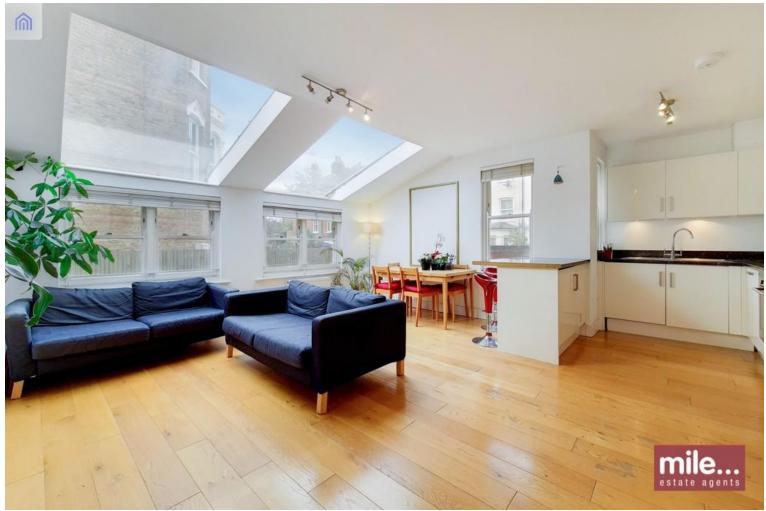

Maygrove Road, West Hampstead, London £2,250 pcm

Mile are delighted to bring to market this amazing ground floor apartment in NW6.

Set on the ground floor of this remarkable double fronted Victorian building, this stunning flat boasts two double bedrooms (one the full span of the building with bay windows), a three piece bathroom, and a show stopping 19ft open plan kitchen living area flooded with natural light.

Offered in excellent condition and full of character, this great home benefits from wood flooring and carpet throughout, double glazed windows, high ceilings and an abundance of storage space and natural light.

- Ground floor apartment
- Two double bedroom
- Excellent condition
- Incredible open plan kitchen living
- Quiet residential road

- Available March 2024
- Bright and airy
- Great location
  - Short walk to open green space of Kilburn Grange Park
  - Close to shops and transport