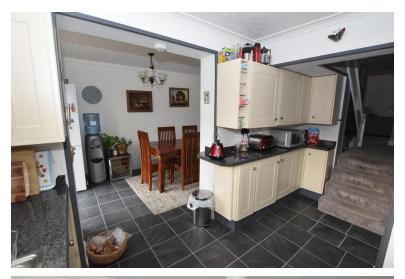

## LANDING

KITCHEN 13' 3" x 9' 7" (4.04m x 2.92m) DINING ROOM 12' 7" x 7' 6" (3.84m x 2.29m) REAR GARDEN FIRST FLOOR LANDING BEDROOM ONE 14' 5" x 10' 2" (4.39m x 3.1m) BEDROOM TWO 9' 9" x 9' 8" (2.97m x 2.95m)