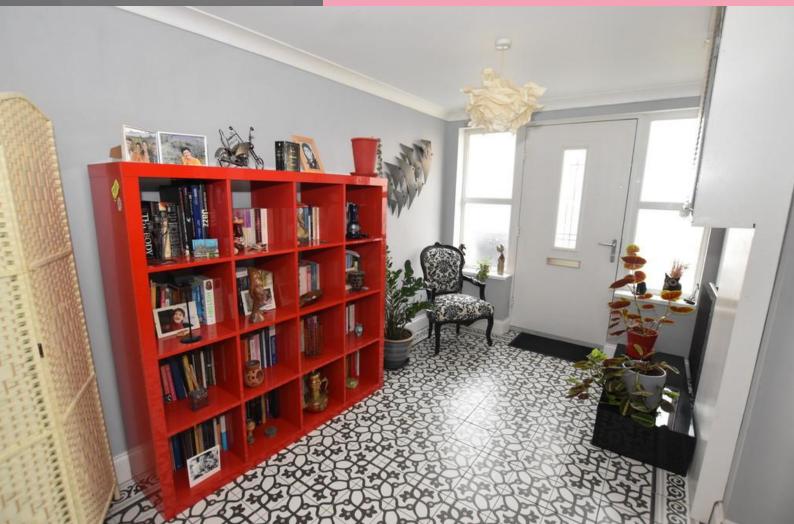

1

4

0

**ENTRANCE HALL** 7' 9" x 17' 10" (2.36m x 5.44m) **LOUNGE/DINER** 14' 7" x 20' 6" (4.44m x 6.25m) L Shape Room