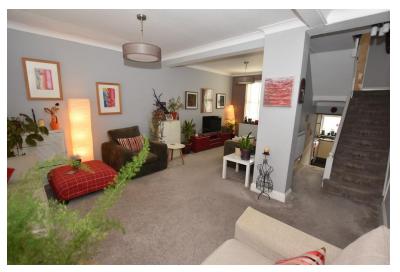

1

4

0

**ENTRANCE HALL** 7' 9" x 17' 10" (2.36m x 5.44m) **LOUNGE/DINER** 14' 7" x 20' 6" (4.44m x 6.25m) L Shape Room