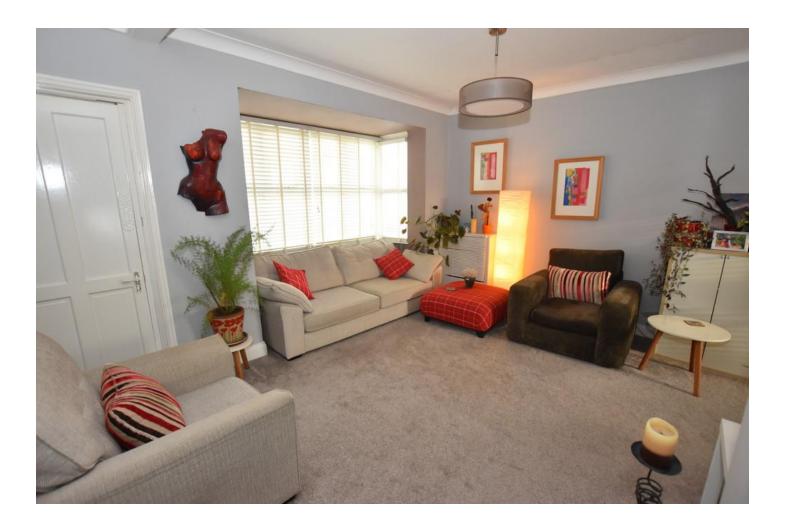

1

4

0

**ENTRANCE HALL** 7' 9" x 17' 10" (2.36m x 5.44m) **LOUNGE/DINER** 14' 7" x 20' 6" (4.44m x 6.25m) L Shape Room