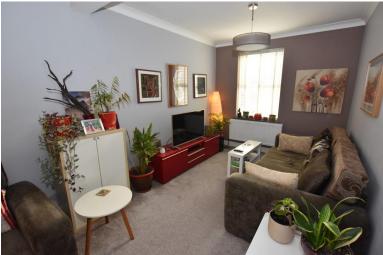

1

4

0

**ENTRANCE HALL** 7' 9" x 17' 10" (2.36m x 5.44m) **LOUNGE/DINER** 14' 7" x 20' 6" (4.44m x 6.25m) L Shape Room