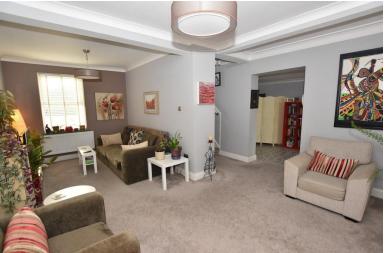

1

4

0

**ENTRANCE HALL** 7' 9" x 17' 10" (2.36m x 5.44m) **LOUNGE/DINER** 14' 7" x 20' 6" (4.44m x 6.25m) L Shape Room