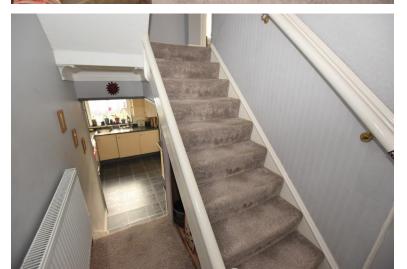

## LANDING

KITCHEN 13' 3" x 9' 7" (4.04m x 2.92m) DINING ROOM 12' 7" x 7' 6" (3.84m x 2.29m) REAR GARDEN FIRST FLOOR LANDING BEDROOM ONE 14' 5" x 10' 2" (4.39m x 3.1m) BEDROOM TWO 9' 9" x 9' 8" (2.97m x 2.95m)