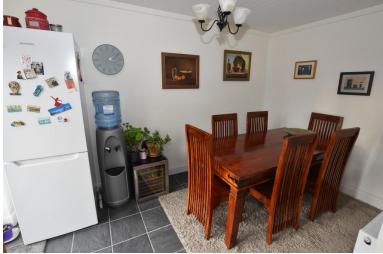

## LANDING

KITCHEN 13' 3" x 9' 7" (4.04m x 2.92m) DINING ROOM 12' 7" x 7' 6" (3.84m x 2.29m) REAR GARDEN FIRST FLOOR LANDING BEDROOM ONE 14' 5" x 10' 2" (4.39m x 3.1m) BEDROOM TWO 9' 9" x 9' 8" (2.97m x 2.95m)