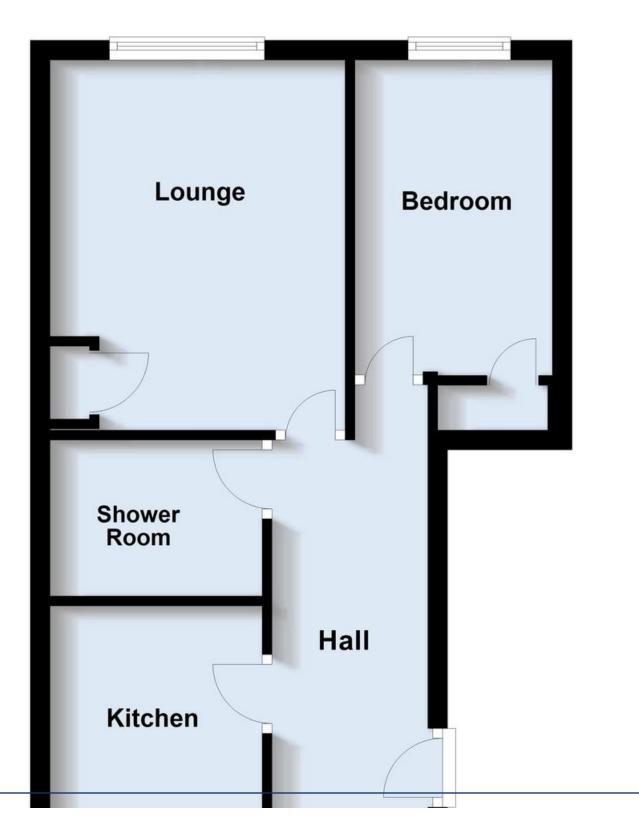

## ACCOMMODATION

#### FRONT ENTRANCE DOOR

Opening into communal hallway with straight flight staircase to first floor. Door to

APARTMENT Opening into

**ENTRANCE HALL** Carp et. Central light fitting. Doors to

# LOUNGE

12' 4" x 9' 10" (3.76m x 3m) [maximum] Carpet. Central light fitting. Built-in shelved cupboard. Smoke alarm. Electric heater.

#### KITCHEN

7' 8" x 6' 7" (2.34m x 2.01m)

Stainless steel sink and drainer over corner base unit. Two single base units. Four-drawer unit. Tiled splashbacks. Built-in "Beko" oven and electric hob. Water heater. Central light fitting. Vinyl flooring.

#### **BEDROOM (FRONT)**

12' 5" x 6' 7" (3.78m x 2.01m) Carpet. Central light fitting. Overstairs cupboard with hanging rail. Smoke alarm. Electric heater.

# SHOWER ROOM

White suite comprising shower cubicle with 'Hydro' electric shower, wash hand basin with cupboard and low-level WC. Extractor fan. Central light fitting. Vinyl flooring.

Floor plans are for illustrative purposes only.

\* items marked are for the use of the tenant if required. However, the landlord is not responsible for the replacement or repair of these items.

# **First Floor**

Driffield Office 64 Middle Street South, Driffield, YO25 6QG

Telephone: 01377 253456

Email: lettings@ullyotts.co.uk

www.ullyotts.co.uk

rightmove △

OnTheMarket

**Bridlington Office** 