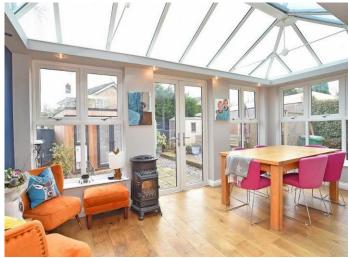

## **GARDEN ROOM**

Providing a further sitting area with windows and glazed doors overlooking the garden. Glazed roof.