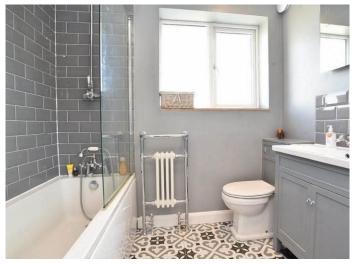

#### **BATHROOM**

A modern white suite with WC, basin set within a vanity unit and bath with shower above. Tiled floor and window to rear.