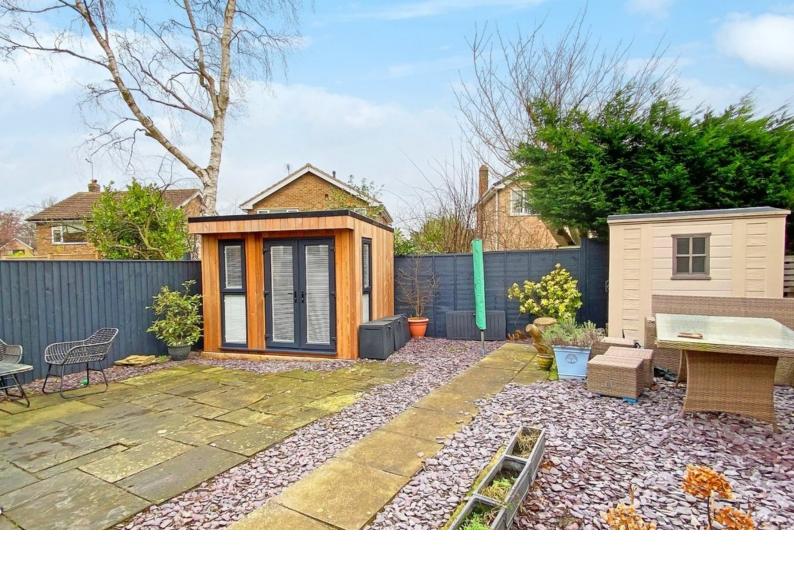

## **OUTSIDE**

A drive provides ample parking. To the rear of the property there is a paved garden providing outdoor seating areas.

## **GARDEN OFFICE**

A most useful timber garden office provides an excellent work-from-home space, with light and power.

Total Area: 105.6 m² ... 1137 ft²

All measurements are approximate and for display purposes only.