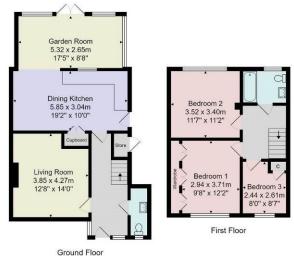

# GROUND FLOOR SITTING ROOM

A spacious reception room with a window to front with fitted shutters and an attractive fireplace with livingflame gas fire.

#### **CLOAKROOM**

With WC and basin. Window to front. Tiled floor.

## **DINING KITCHEN**

With a spacious dining area and open plan to the garden room extension. The kitchen comprises a range of modern wall and base units with gas hob and double oven, integrated dishwasher and space and plumbing for washing machine.

## **GARDEN ROOM**

Providing a further sitting area with windows and glazed doors overlooking the garden. Glazed roof.

# FIRST FLOOR BEDROOM 1

A double bedroom with window to front. Fitted wardrobes.

#### **BEDROOM 2**

A double bedroom with window to rear.

#### BEDROOM 3

A further bedroom with window to front. Fitted cupboard.

#### **BATHROOM**

A modern white suite with WC, basin set within a vanity unit and bath with shower above. Tiled floor and window to rear.

## **GARDEN OFFICE**

A most useful timber garden office provides an excellent work-from-home space, with light and power.

Total Area: 105.6 m² ... 1137 ft²

All measurements are approximate and for display purposes only.