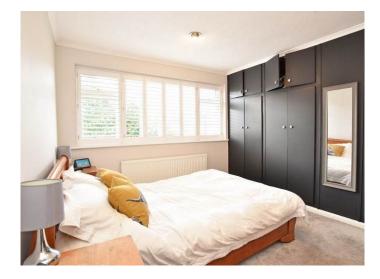

# FIRST FLOOR BEDROOM 1

A double bedroom with window to front. Fitted wardrobes.