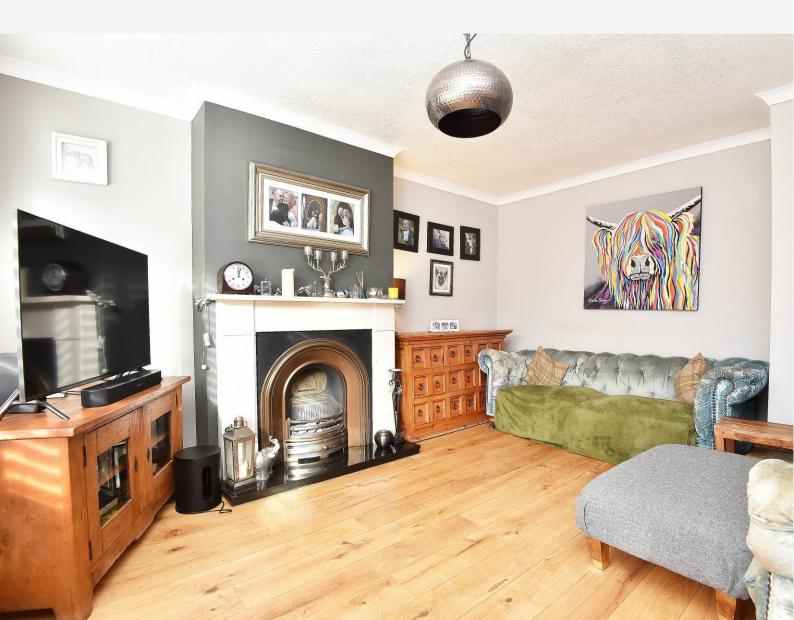

# GROUND FLOOR SITTING ROOM

A spacious reception room with a window to front with fitted shutters and an attractive fireplace with livingflame gas fire.