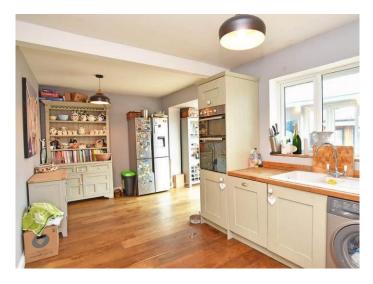

## **DINING KITCHEN**

With a spacious dining area and open plan to the garden room extension. The kitchen comprises a range of modern wall and base units with gas hob and double oven, integrated dishwasher and space and plumbing for washing machine.