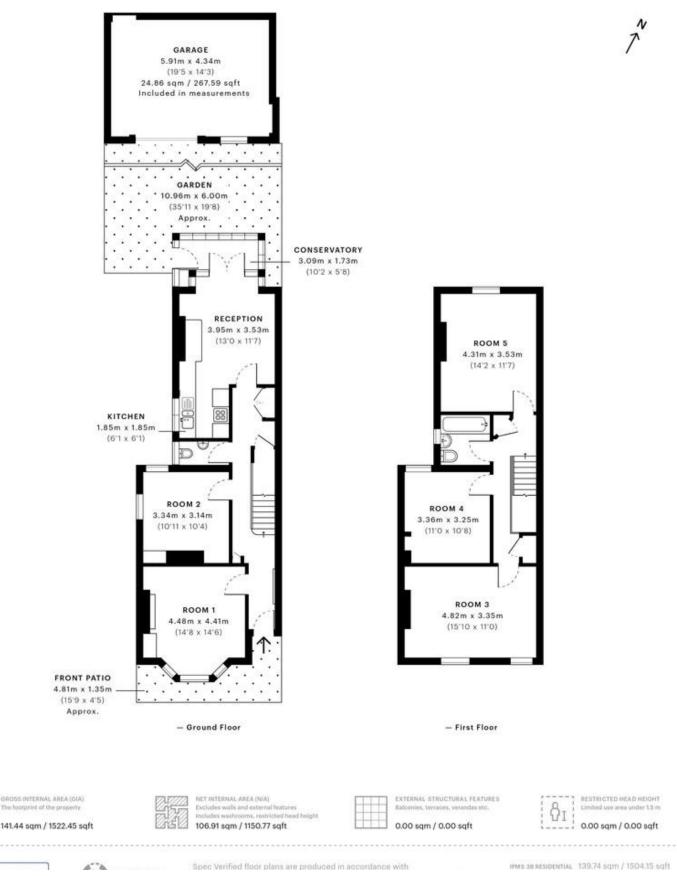

141.44 sqm / 1522.45 sqft

MONEY LAUNDERING REGULATIONS 2003: Intending purchasers will be asked to produce identification documentation at a later stage and we would ask for your co-operation in order that there will be no delay in agreeing the sale.