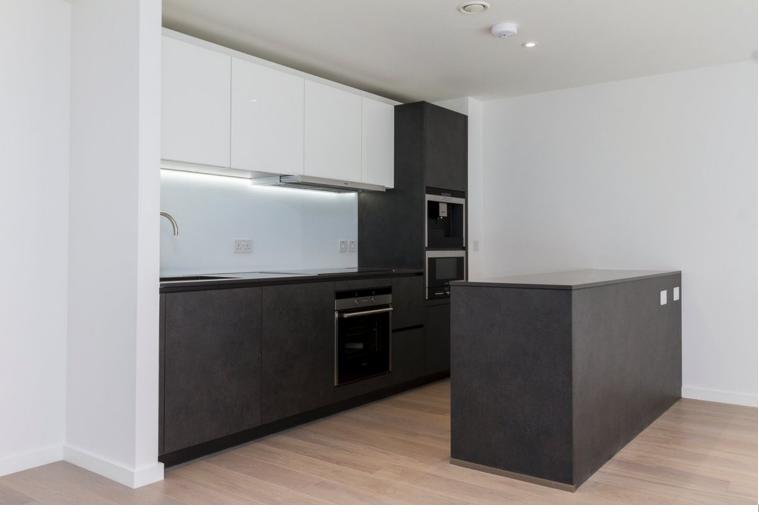

Best terrace in Soho? Arguably so. This recently refurbished two / three bedroom, two shower room flat on the 4th floor (with lift) has a good size open plan kitchen reception room with bifolding doors to create the third bedroom / study / dining room. The full length terrace can be accessed via all principle rooms. There are wood floors

throughout, contemporary finishes, weekday porter, washer dryer in separate cupboard in the hallway and good storage generally. Available mid May and is unfurnished, 3 year contract with a 6 months mutual break clause.