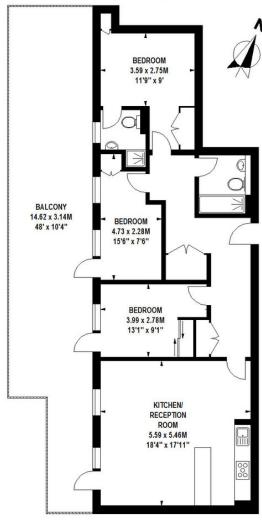

# Floorplan

## Kingly Street, W1B

Approximate gross internal area 90 sq m / 969 sq ft

**Fourth Floor** 

Floor Plan produced for Tavistock Bow by Mays Floorplans © . Tel 020 3397 4594 Illustration for identification purposes only, not to scale All measurements are maximum, and include wardrobes and window bays where applicable