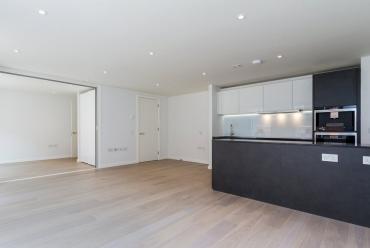

Best terrace in Soho? Arguably so. This recently refurbished two / three bedroom, two shower room flat on the 4th floor (with lift) has a good size open plan kitchen reception room with bifolding doors to create the third bedroom / study / dining room. The full length terrace can be accessed via all principle rooms. There are wood floors

throughout, contemporary finishes, weekday porter, washer dryer in separate cupboard in the hallway and good storage generally. Available mid May and is unfurnished, 3 year contract with a 6 months mutual break clause.