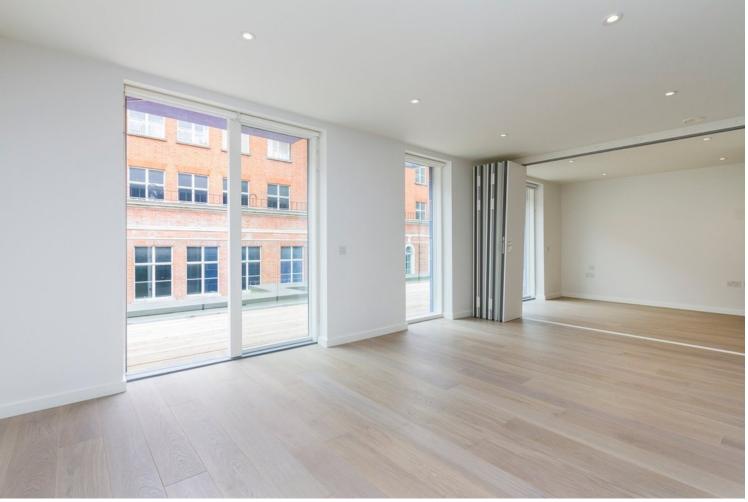

Best terrace in Soho? Arguably so. This recently refurbished two / three bedroom, two shower room flat on the 4th floor (with lift) has a good size open plan kitchen reception room with bifolding doors to create the third bedroom / study / dining room. The full length terrace can be accessed via all principle rooms. There are wood floors

throughout, contemporary finishes, weekday porter, washer dryer in separate cupboard in the hallway and good storage generally. Available mid May and is unfurnished, 3 year contract with a 6 months mutual break clause.

#### WHAT WE LOVE:

Full length terrace
Flexible accommodation
Excellent security
Lift access
Amazing Carnaby location.

#### WHAT YOU NEED TO KNOW:

Top floor / penthouse Wood floors Shower rooms (no bath) Good storage Modern development.