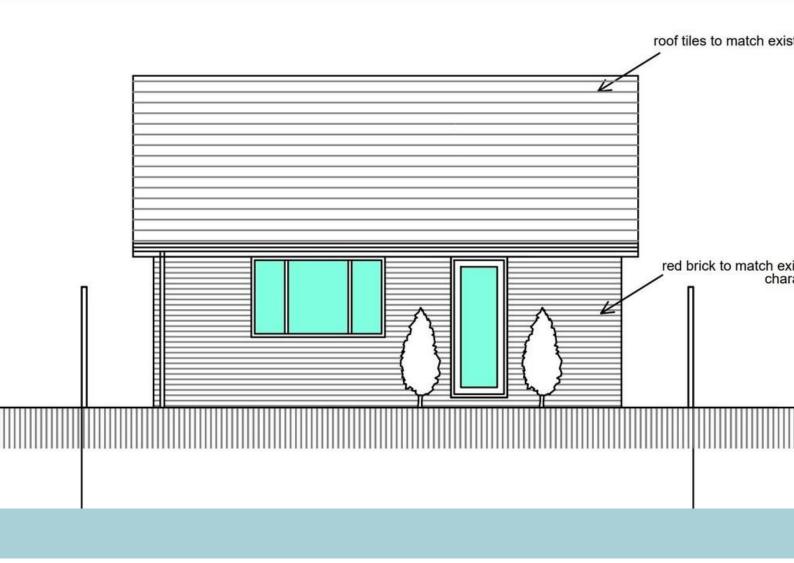

## Green Park Road, Horsford, Norwich

Guide Price £210,000 Freehold Energy Efficiency Rating: TBC

- → Brand New Detached Bungalow
- ✓ Completion End of 2022
- ✓ Open Plan Living
- ✔ Howdens Kitchen

- → Family Bathroom with a Shower
- ✓ One Double Bedroom
- ✓ Enclosed Gardens
- Off Road Parking