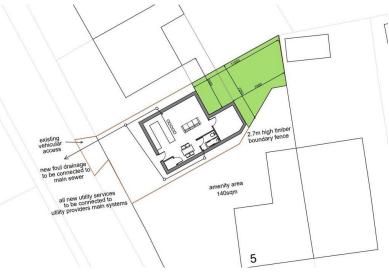

## Green Park Road, Horsford, Norwich

Guide Price £210,000 Freehold Energy Efficiency Rating: TBC

- → Brand New Detached Bungalow
- ✓ Completion End of 2022
- ✓ Open Plan Living
- ✔ Howdens Kitchen

- → Family Bathroom with a Shower
- ✓ One Double Bedroom
- ✓ Enclosed Gardens
- Off Road Parking