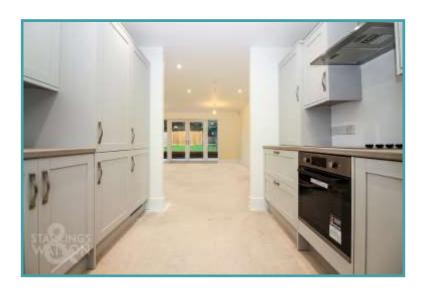

#### **KITCHEN**

10' 9" x 9' 4" (3.28m x 2.84m) Fitted range of wall and base level units with complementary rolled edge work surfaces and inset stainless steel sink and drainer unit with mixer tap, inset electric hob, built-in electric oven and extractor fan over, space for fridge freezer, space for washing machine, ready for flooring, uPVC double glazed window to front, cupboard

For our full list of available properties, or for a FREE INSTANT online valuation visit starkingsandwatson.co.uk

housing wall mounted gas fired central heating boiler, smooth ceiling with recessed spotlights.