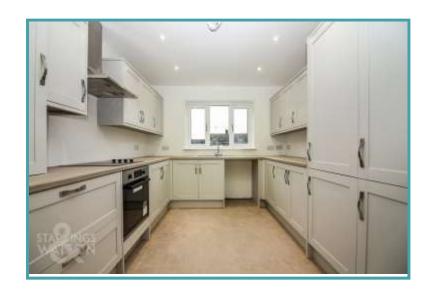

#### **KITCHEN**

10' 9" x 9' 4" (3.28m x 2.84m) Fitted range of wall and base level units with complementary rolled edge work surfaces and inset stainless steel sink and drainer unit with mixer tap, inset electric hob, built-in electric oven and extractor fan over, space for fridge freezer, space for washing machine, ready for flooring, uPVC double glazed window to front, cupboard

For our full list of available properties, or for a FREE INSTANT online valuation visit starkingsandwatson.co.uk

housing wall mounted gas fired central heating boiler, smooth ceiling with recessed spotlights.