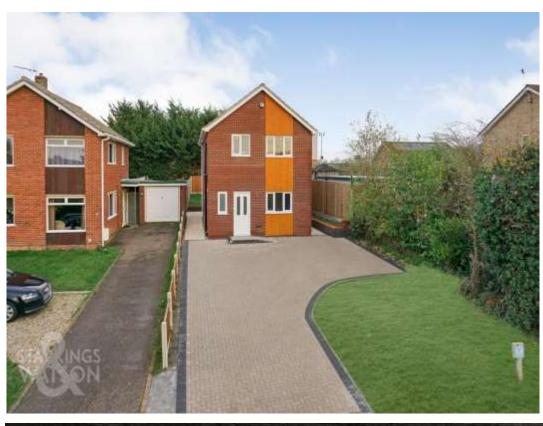

# FOR SALE PROPERTY

starkingsandwatson.co.uk

- Brand New Detached Home
- Ready to Move-In
- Open Plan Living
- Sitting/Dining Room
- Hall Entrance & Cloakroom
- Three Bedrooms
- Lawned Gardens
- Parking for Three Cars

READY TO MOVE IN! This brand new DETACHED FAMILY HOME offers a BLEND of MODERN LIVING, with off road PARKING and GREAT ACCESS to BUNGAY'S AMENITIES. Set back from the road, the driveway will offer PARKING for SEVERAL vehicle, with GATED ACCESS to the lawned REAR GARDEN. Once inside, a NEUTRALLY DECORATED INTERIOR greets you, with uPVC WINDOWS and gas fired CENTRAL HEATING. A hall entrance lead to the SITTING ROOM with FRENCH DOORS to the garden, cloakroom, and MODERN Howdens fitted KITCHEN/DINING ROOM. To the first floor, THREE SPACIOUS BEDROOMS, an EN SUITE to the main bedroom, and FAMILY BATHROOM completes the property. Aqua board splash backs and CONTEMPORARY FLOORING are included in the finish.

The property is approached via a generous brick weave driveway.

uPVC obscure double glazed entrance door to: