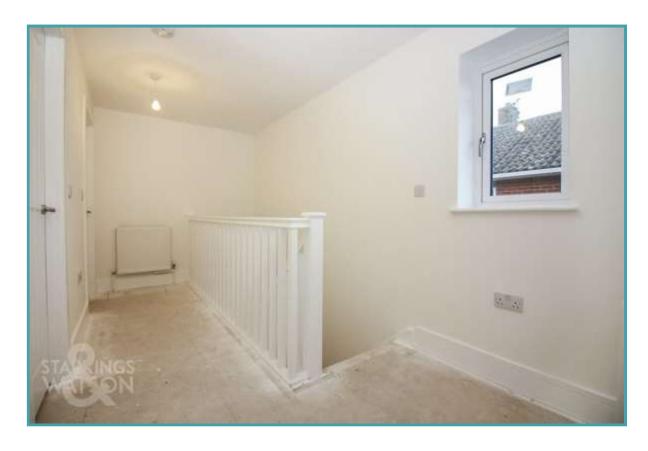

#### STAIRS TO FIRST FLOOR LANDING

Ready for flooring, radiator, uPVC double glazed window to side, smooth ceiling with loft access hatch, doors to: