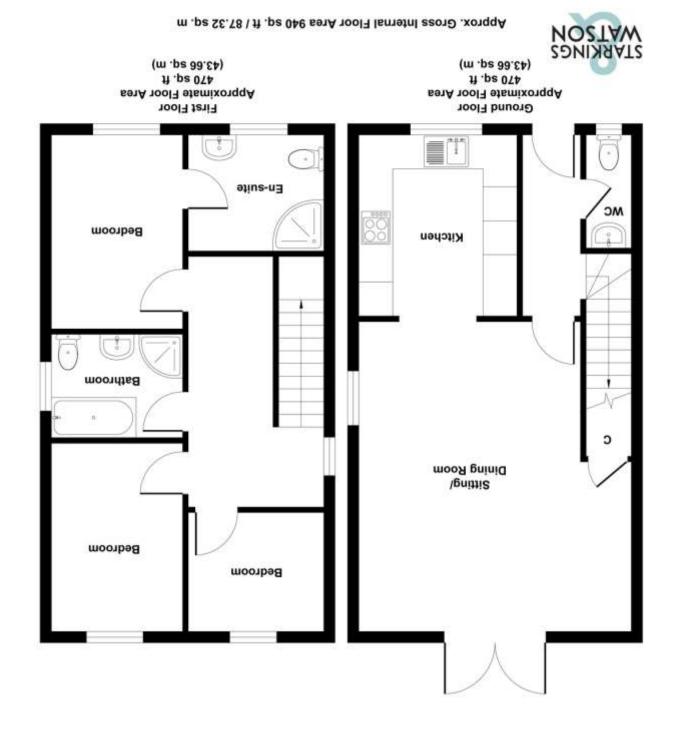

#### SITTING/DINING ROOM

18' 3" x 16' 1" Max (5.56m x 4.9m) Ready for flooring, radiator x2, uPVC double glazed window to side, uPVC double glazed window to rear, uPVC double glazed French doors to rear, television point, smooth ceiling, opening to:

#### **KITCHEN**

10' 9" x 9' 4" (3.28m x 2.84m) Fitted range of wall and base level units with complementary rolled edge work surfaces and inset stainless steel sink and drainer unit with mixer tap, inset electric hob, built-in electric oven and extractor fan over, space for fridge freezer, space for washing machine, ready for flooring, uPVC double glazed window to front, cupboard

#### **BEDROOM**

 $8' \times 7' 1'' (2.44 \text{m} \times 2.16 \text{m})$  Ready for flooring, radiator, uPVC double glazed window to rear, smooth ceiling.

#### **DOUBLE BEDROOM**

11' 1" x 9' 1" Max (3.38m x 2.77m) Ready for flooring, radiator, uPVC double glazed window to rear, television and telephone points, smooth ceiling.

#### **FAMILY BATHROOM**

 $9' \times 6' \ 1'' \ (2.74 \text{m} \times 1.85 \text{m})$  Three piece suite comprising low level W.C, pedestal hand wash basin and mixer tap over, panelled bath, shower cubicle with thermostatically controlled shower, aqua board splash backs, extractor fan, ready for flooring, vertical radiator, uPVC obscure double glazed window to side, smooth ceiling with recessed spotlights.

#### **DOUBLE BEDROOM**

11' 5" x 9' Max (3.48m x 2.74m) Ready for flooring, radiator, uPVC double glazed window to front, television and telephone points, smooth ceiling, door to:

#### **EN SUITE**

6' 10" x 6' 9" (2.08m x 2.06m) Three piece suite comprising low level W.C, pedestal hand wash basin and mixer tap over, shower cubicle with thermostatically controlled shower, aqua board splash backs, ready for flooring, vertical radiator, uPVC obscure double glazed window to front, smooth ceiling with recessed spotlights.