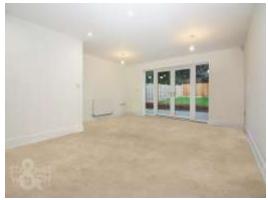

#### SITTING/DINING ROOM

18' 3" x 16' 1" Max (5.56m x 4.9m) Ready for flooring, radiator x2, uPVC double glazed window to side, uPVC double glazed window to rear, uPVC double glazed French doors to rear, television point, smooth ceiling, opening to: