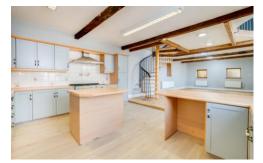

## 35A Old Lane

Birkenshaw, BD11 2LA

Stunning three DOUBLE bedroomed property which forms part of a barn conversion. Boasts character features and deceptively spacious accommodation and briefly comprises: Impressive 45ft open planning living room with a modern kitchen. A spiral staircase leads up the first floor which has there double bedrooms, en-suite shower room and family bathroom. Cobbled parking/seating area.

## **EPC** Rating C

STUNNING CHARACTER PROPERTY

FORMS PART OF A BARN CONVERSION

45FT OPEN PLAN LIVING ROOM

KITCHEN AREA