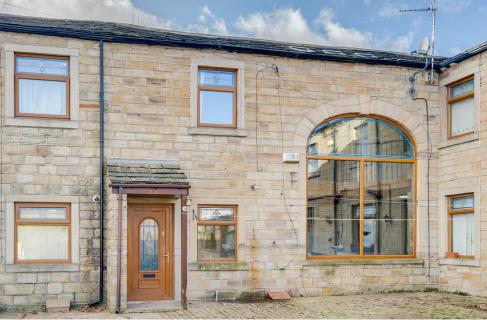

## 35A Old Lane

Birkenshaw, BD11 2LA

Stunning three DOUBLE bedroomed property which forms part of a barn conversion. Boasts character features and deceptively spacious accommodation and briefly comprises: Impressive 45ft open planning living room with a modern kitchen. A spiral staircase leads up the first floor which has there double bedrooms, en-suite shower room and family bathroom. Cobbled parking/seating area.