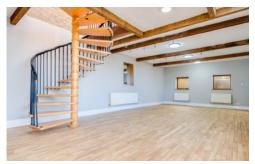

## 35A Old Lane

Birkenshaw, BD11 2LA

Stunning three DOUBLE bedroomed property which forms part of a barn conversion. Boasts character features and deceptively spacious accommodation and briefly comprises: Impressive 45ft open planning living room with a modern kitchen. A spiral staircase leads up the first floor which has there double bedrooms, en-suite shower room and family bathroom. Cobbled parking/seating area.

## **EPC** Rating C

STUNNING CHARACTER PROPERTY

FORMS PART OF A BARN CONVERSION

45FT OPEN PLAN LIVING ROOM

KITCHEN AREA