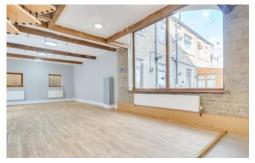

## 35A Old Lane

Birkenshaw, BD11 2LA

Stunning three DOUBLE bedroomed property which forms part of a barn conversion. Boasts character features and deceptively spacious accommodation and briefly comprises: Impressive 45ft open planning living room with a modern kitchen. A spiral staircase leads up the first floor which has there double bedrooms, en-suite shower room and family bathroom. Cobbled parking/seating area.

## **EPC** Rating C

STUNNING CHARACTER PROPERTY

FORMS PART OF A BARN CONVERSION

45FT OPEN PLAN LIVING ROOM

KITCHEN AREA