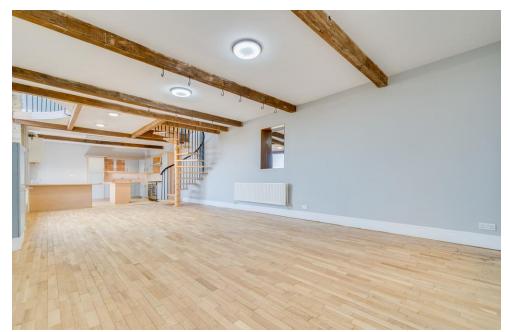

## 35A Old Lane

Birkenshaw, BD11 2LA

Stunning three DOUBLE bedroomed property which forms part of a barn conversion. Boasts character features and deceptively spacious accommodation and briefly comprises: Impressive 45ft open planning living room with a modern kitchen. A spiral staircase leads up the first floor which has there double bedrooms, en-suite shower room and family bathroom. Cobbled parking/seating area.

## **EPC** Rating C

STUNNING CHARACTER PROPERTY

FORMS PART OF A BARN CONVERSION

45FT OPEN PLAN LIVING ROOM

KITCHEN AREA