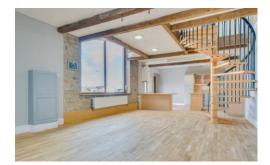

## 35A Old Lane

Birkenshaw, BD11 2LA

Stunning three DOUBLE bedroomed property which forms part of a barn conversion. Boasts character features and deceptively spacious accommodation and briefly comprises: Impressive 45ft open planning living room with a modern kitchen. A spiral staircase leads up the first floor which has there double bedrooms, en-suite shower room and family bathroom. Cobbled parking/seating area.

## **EPC** Rating C

STUNNING CHARACTER PROPERTY

FORMS PART OF A BARN CONVERSION

45FT OPEN PLAN LIVING ROOM

KITCHEN AREA