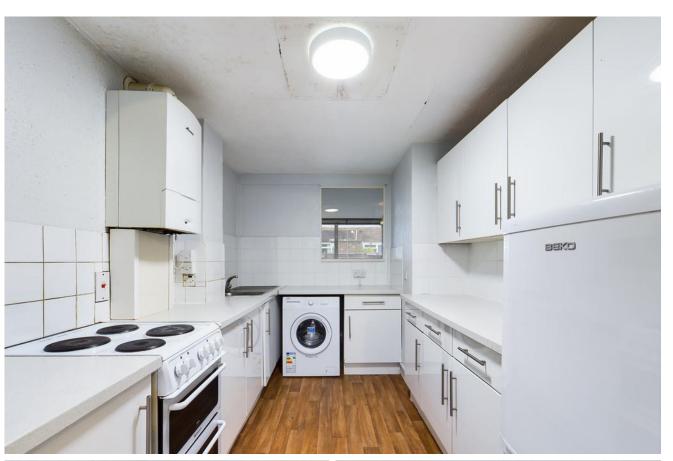

The kitchen is fully equipped and is comprised of white wall and base units with a light granite effect worktop.

To the rear of the property is the living room with large patio doors leading out to the courtyard garden and outside storage room.