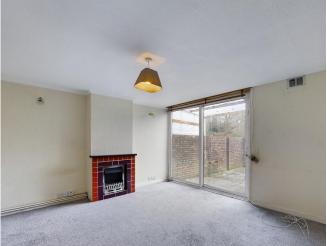

The kitchen is fully equipped and is comprised of white wall and base units with a light granite effect worktop.

To the rear of the property is the living room with large patio doors leading out to the courtyard garden and outside storage room.