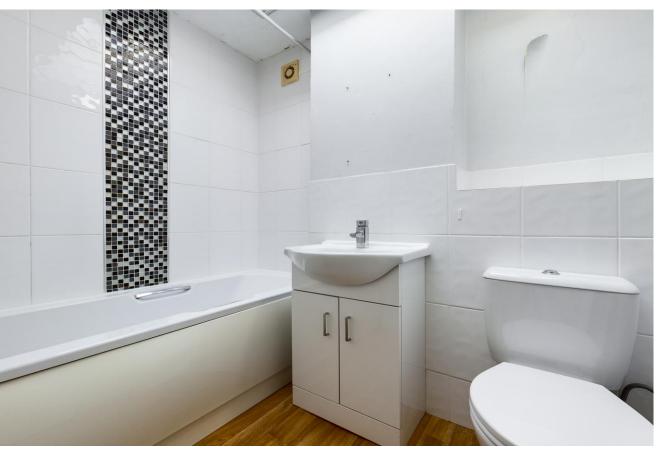

Moving to the first floor there are 3 double bedrooms and a further single, all rooms are decorated neutrally and have bright aspects.

The recently refitted family bathroom comes with a shower over the bath and is flooded with natural light through the skylight window.