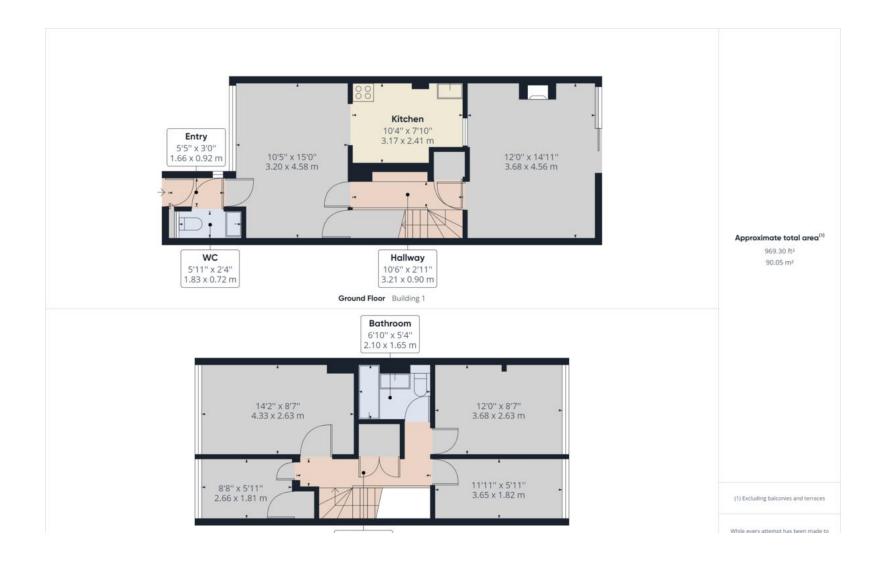

#### Description

Upon entering the property there is a useful cloakroom with WC. You are welcomed into the 2nd reception room, this is a sizeable room and could be used as a family room or

dining room and makes a great space for entertaining.

The kitchen is fully equipped and is comprised of white wall and base units with a light granite effect worktop.

To the rear of the property is the living room with large patio doors leading out to the courtyard garden and outside storage room.

Moving to the first floor there are 3 double bedrooms and a further single, all rooms are decorated neutrally and have bright aspects.

The recently refitted family bathroom comes with a shower over the bath and is flooded with natural light through the skylight window.

#### Outside

The rear garden is easily maintained and there is a good sized storage cupboard.