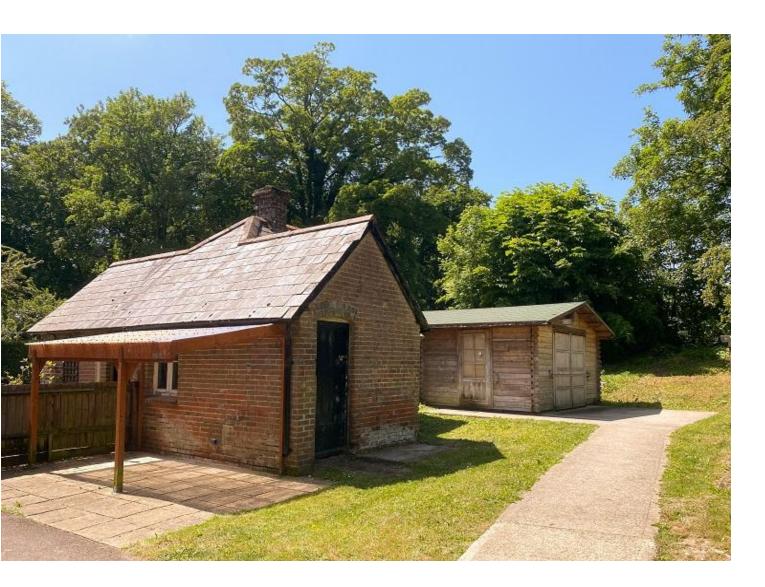

Outside is a large garden, plenty of storage, workshop with power and off-road parking.