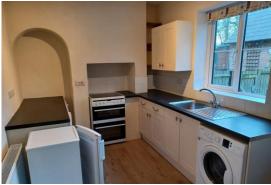

The kitchen is to the rear of the property with a larder cupboard and option for white goods. Downstairs is also a bright sitting room and a shower room. Upstairs are two double bedrooms and a single bedroom.