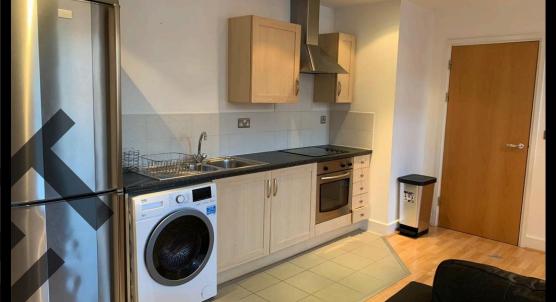

Picadilly and Victoria rail stations are both within 800 metres.

The apartment is fully furnished to a very high standard with a large open plan living space with fully fitted kitchen.

There is a fully tiled bathroom with a shower over bath, small storage area for cleaning equipment and hallway.