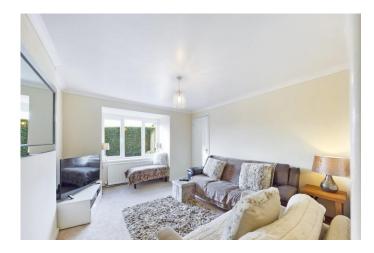

Once inside you will find an entrance hall leading through to a kitchen diner which is lovely modern appointment and has French doors to the rear garden. A good sized living area sits across from the kitchen and has a window overlooking the side garden. A shower/utility area completes the ground floor.