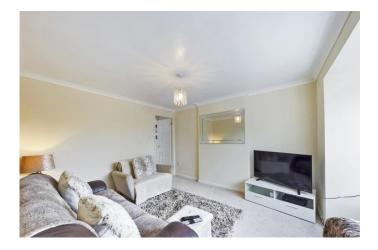

Once inside you will find an entrance hall leading through to a kitchen diner which is lovely modern appointment and has French doors to the rear garden. A good sized living area sits across from the kitchen and has a window overlooking the side garden. A shower/utility area completes the ground floor.