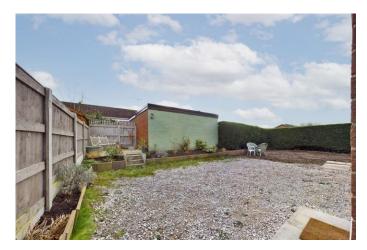

Upstairs you will find three bedrooms of a good size as well as a family bathroom with three piece suite. Please note that the property has an insulated loft with access via a pull down ladder.

The outdoor space is really what makes this home excel. Situated on a corner plot with wrap around gardens the space enjoys excellent privacy whilst also having a sunny aspect, with a south facing garden.

You will also find a driveway to the front of the property as well as a separate driveway and garage to the rear.

For those potentially wanting for more ground floor space in the future, time is remaining on an approved planning permission for an extension off the current kitchen area. More information can be found on the Cheshire West planning portal.