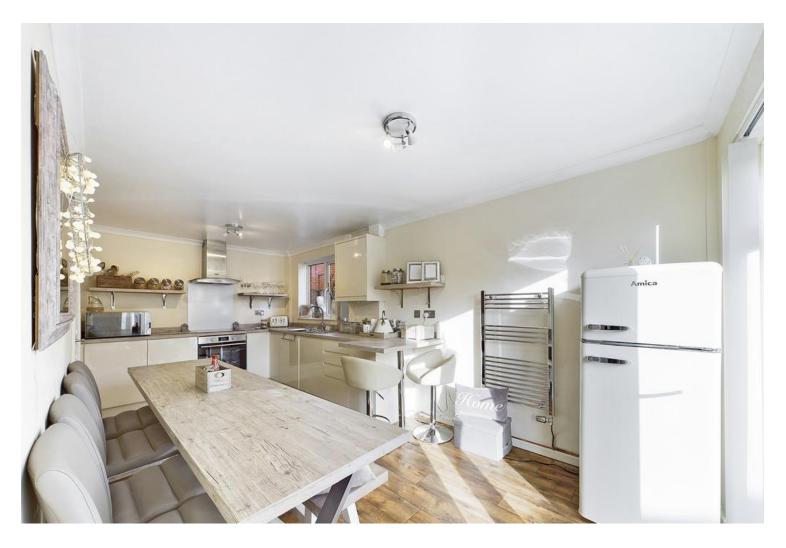

Once inside you will find an entrance hall leading through to a kitchen diner which is lovely modern appointment and has French doors to the rear garden. A good sized living area sits across from the kitchen and has a window overlooking the side garden. A shower/utility area completes the ground floor.