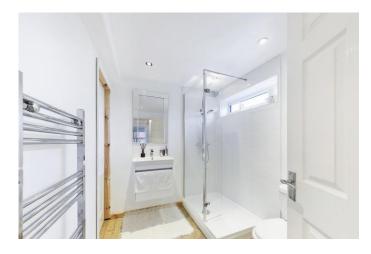

Once inside you will find an entrance hall leading through to a kitchen diner which is lovely modern appointment and has French doors to the rear garden. A good sized living area sits across from the kitchen and has a window overlooking the side garden. A shower/utility area completes the ground floor.

Upstairs you will find three bedrooms of a good size as well as a family bathroom with three piece suite. Please note that the property has an insulated loft with access via a pull down ladder.

The outdoor space is really what makes this home excel. Situated on a corner plot with wrap around gardens the space enjoys excellent privacy whilst also having a sunny aspect, with a south facing garden.