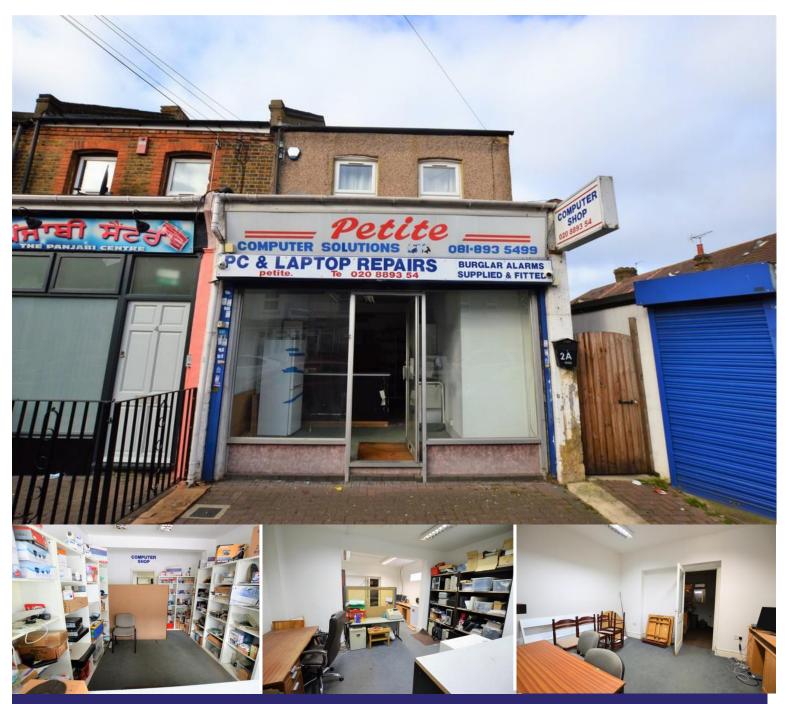

## Sussex Road | Southall | UB2 5EG

Hiltons Estates brings to the market this opportunity to acquire a commercial freehold in the heart of Southall UB2. The property benefits from a large commercial premises on the ground floor with rear access. The property also contains a Two bedroom residential premises on the first floor generating a rental income of £1150pcm. Located in the heart of Old Southall, an ideal location for commuters being in the central of amenities such as transport links, places of worship, shops and schools.

## £564,950

- Spacious Commercial
  Premises
- Two Bedroom Residential
  On the First Floor
- Nearby Local Amenities
- Walking Distance to Station