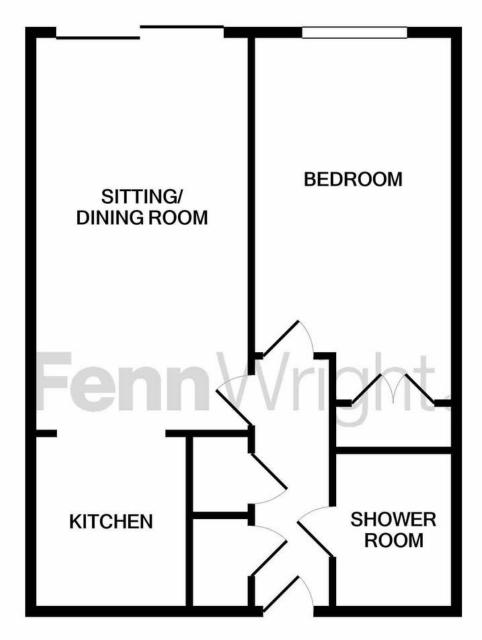

The apartment is accessed via an intercom entry system and comprises a hall with built-in storage cupboard, airing cupboard and doors off to all rooms. The sitting room, which has a patio door to the front, has an opening through to the kitchen, which has a range of base and eye-level units, work surfaces and sink. There is an integrated oven and hob with a space for all other appliances.

Also off the hall is the bedroom, with windows to the front and built-in wardrobes. There is a shower room with WC, basin and walk-in shower.

#### Sitting/dining room

17' 10" x 10' (5.44m x 3.05m) **Kitchen** 7' 11" x 7' (2.41m x 2.13m) **Bedroom** 13' x 8' 10" (3.96m x 2.69m) **Shower room** 7' x 5' (2.13m x 1.52m)