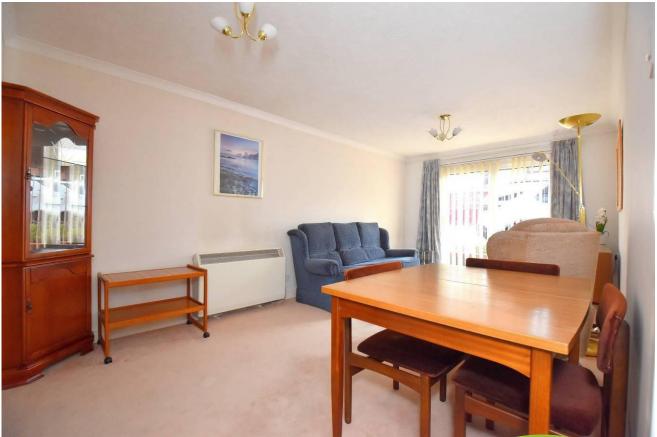

The apartment is accessed via an intercom entry system and comprises a hall with built-in storage cupboard, airing cupboard and doors off to all rooms. The sitting room, which has a patio door to the front, has an opening through to the kitchen, which has a range of base and eye-level units, work surfaces and sink. There is an integrated oven and hob with a space for all other appliances.

#### Sitting/dining room

17' 10" x 10' (5.44m x 3.05m) **Kitchen** 7' 11" x 7' (2.41m x 2.13m) **Bedroom** 13' x 8' 10" (3.96m x 2.69m) **Shower room** 7' x 5' (2.13m x 1.52m)