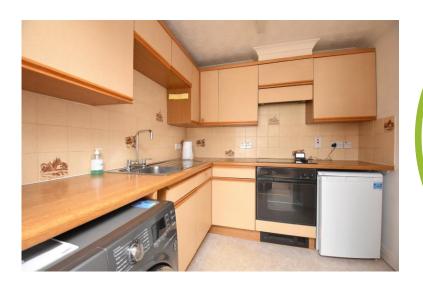

The apartment is accessed via an intercom entry system and comprises a hall with built-in storage cupboard, airing cupboard and doors off to all rooms. The sitting room, which has a patio door to the front, has an opening through to the kitchen, which has a range of base and eye-level units, work surfaces and sink. There is an integrated oven and hob with a space for all other appliances.

#### Sitting/dining room

17' 10" x 10' (5.44m x 3.05m) **Kitchen** 7' 11" x 7' (2.41m x 2.13m) **Bedroom** 13' x 8' 10" (3.96m x 2.69m) **Shower room** 7' x 5' (2.13m x 1.52m)