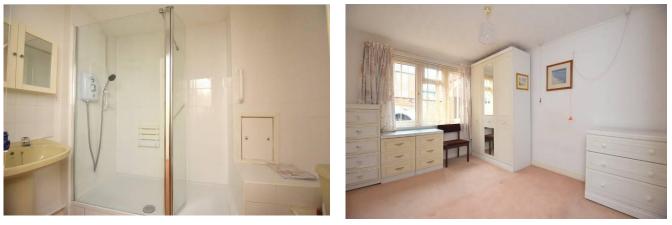

Also off the hall is the bedroom, with windows to the front and built-in wardrobes. There is a shower room with WC, basin and walk-in shower.