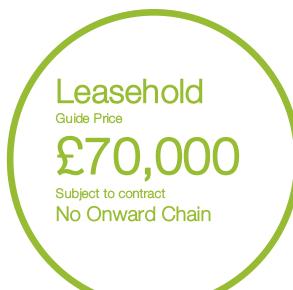

#### Important information

Council Tax Band - B Services - We understand that mains water, drainage and electricity are connected to the property. EPC rating - D Tenure - Leasehold Lease: Originally created in 1991 - for 99 years Ground rent: £209.64 per annum Service charge: Approx. £3,400 per annum (including buildings insurance).