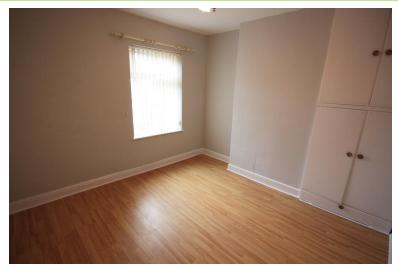

#### **BEDROOM ONE**

11' 3" x 10' 10" (3.43m x 3.3m) Window to the front, radiator, laminate flooring, store cupboard.

#### **BEDROOM TWO**

11' 11" x 11' 5" (3.63m x 3.48m) Window to the rear, radiator, laminate flooring, overstairs store cupboard.