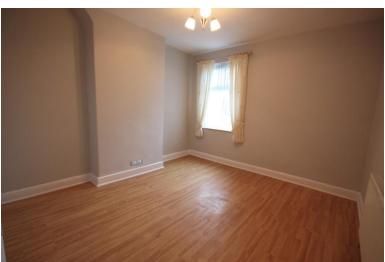

#### **BEDROOM ONE**

11' 3" x 10' 10" (3.43m x 3.3m) Window to the front, radiator, laminate flooring, store cupboard.

#### **BEDROOM TWO**

11' 11" x 11' 5" (3.63m x 3.48m) Window to the rear, radiator, laminate flooring, overstairs store cupboard.