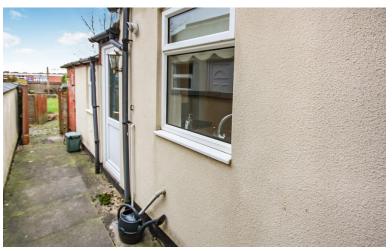

## REAR ACCESS HALL

Upvc half glazed external access door.

### **REAR YARD**

A paved rear yard.