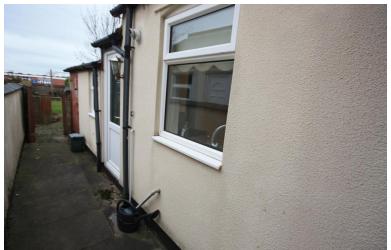

## REAR ACCESS HALL

Upvc half glazed external access door.

### **REAR YARD**

A paved rear yard.