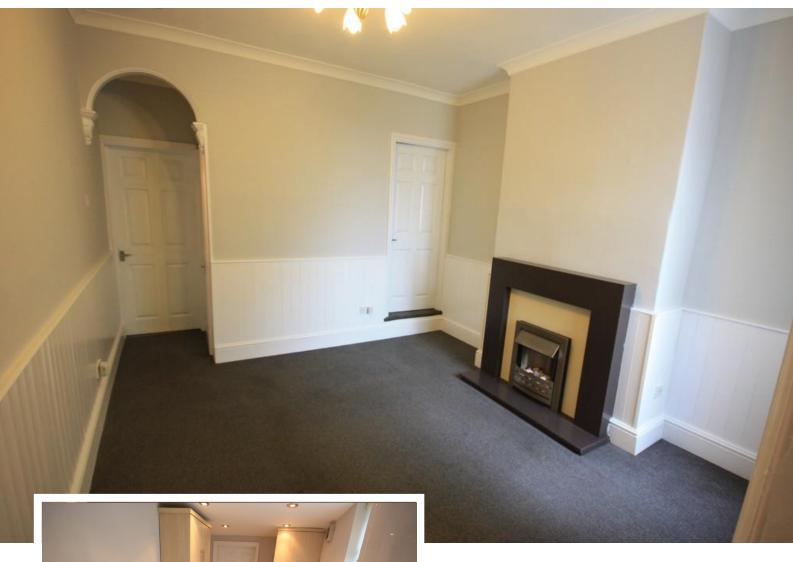

#### LOUNGE

11' 11" x 11' 3" (3.63m x 3.43m) Window to the rear, staircase to the first floor and understairs store area, radiator.