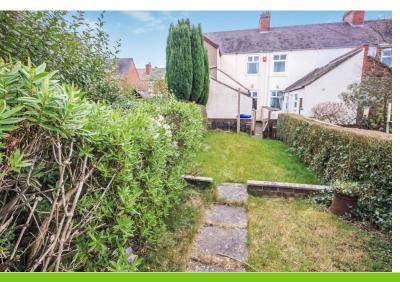

### **REAR YARD**

A paved rear yard.

#### **REAR GARDEN**

Laid to lawn, the garden attracts the afternoon sun.