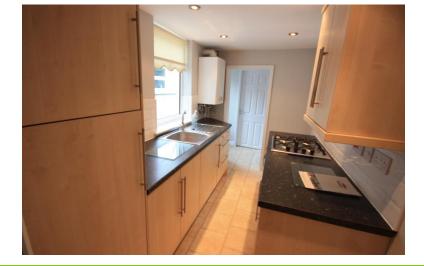

#### **KITCHEN**

10' 4" x 5' 10'' (3.15m x 1.78m) Fitted base and wall units, worksurfaces, single drainer sink, built in oven and hob freezer/fridge space, window to the side.