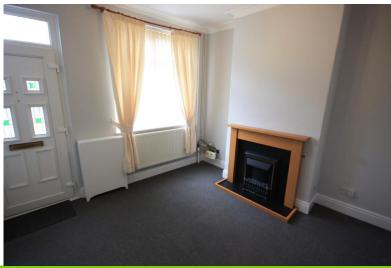

## DINING ROOM

11' 1" x 10' 1" (3.38m x 3.07m) Window to the front,

radiator, feature fireplace and inset fire, radiator, coving to the ceiling.