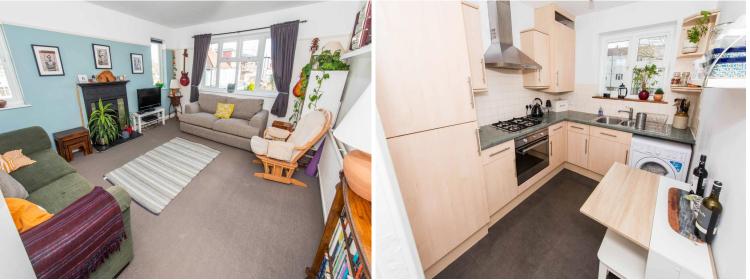

## **COMMUNAL ENTRANCE**

**ENTRANCE HALL** 

**RECEPTION ROOM** 14' 4" x 12' 8" (4.37m x 3.86m)

**KITCHEN** 8' 6" x 7' 4" (2.59m x 2.24m)

**BEDROOM 1** 11' 11" x 10' 3" (3.63m x 3.12m)

**BEDROOM 2** 11' 1" x 10' (3.38m x 3.05m)