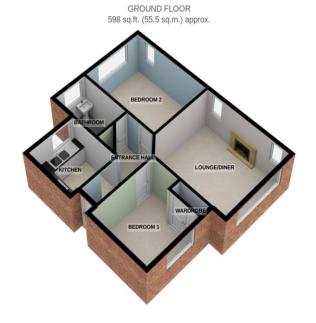

TOTAL FLOOR AREA: 598 sq.ft. (55.5 sq.m.) approx.

For illustrative purposes only. Decorative finishes, fixtures, fittings and furnishings do not represent the current state of the property. Measurements are approximate. Not to scale.

Made with Metropix © 2022

## **COMMUNAL ENTRANCE**

**ENTRANCE HALL** 

**RECEPTION ROOM** 14' 4" x 12' 8" (4.37m x 3.86m)

**KITCHEN** 8' 6" x 7' 4" (2.59m x 2.24m)

**BEDROOM 1** 11' 11" x 10' 3" (3.63m x 3.12m)

**BEDROOM 2** 11' 1" x 10' (3.38m x 3.05m)

**BATHROOM** 8' 5" x 5' 6" (2.57m x 1.68m)

**LONG LEASE** 

**COMMUNAL GARDEN** 

IMP ORTANT NOTE: Paul Graham have not tested any services, heating system, appliances, fixtures or fittings. References to the tenure of a property are based on information supplied by the seller as Paul Graham have not had sight of the title documents. Neither has Paul Graham checked any existing or necessary planning consents, building regulations or rights of way. Prospective purchasers are advised to obtain verification from their solicitor or surveyor. PLEASE NOTE: All measurements are approximate and represent the maximum dimensions of any room (into bays and alcoves) and a margin of error should be allowed.