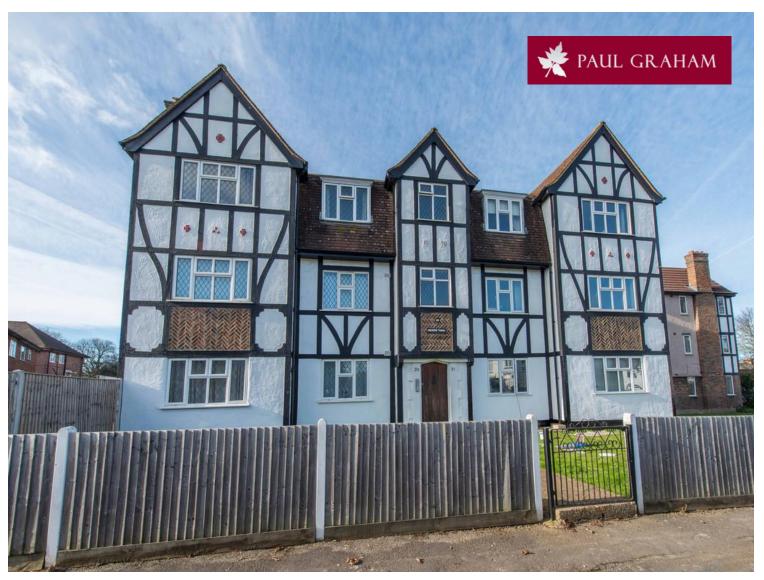

28 Melrose Tudor, Plough Lane, Wallington, Surrey, SM6 8LR | Guide Price £260,000 Leasehold

We are pleased to offer this bright and spacious first floor 2 bedroom purpose built flat with over 900 years remaining on the lease. Situated in a no through road opposite Mellows Park, the property includes 2 Double bedrooms, 14ft reception room, separate kitchen and a replacement central heating boiler. Viewing is recommended.