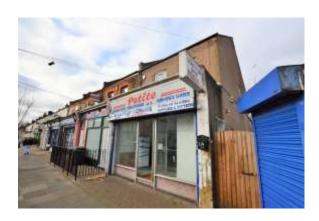

## **Property Summary**

This freehold commercial property in Sussex Road, Southall, UB2, presents a lucrative investment opportunity. Boasting a spacious ground unit with prominent shop front and rear offices, the property also includes a well-maintained two-bedroom residential flat on the first floor with a separate entrance. Generating a total rental income of £2,700 per month, with £1450 pcm from the residential unit, the property offers a competitive 6.17% yield. Conveniently located within walking distance of Crossrail, and with on-street parking available, it is strategically positioned close to local amenities and schools. This versatile property promises a steady income stream and holds significant potential for savvy investors. Call NOW for further details, not to be missed.

- Ground unit with shop front, offices, and a first-floor 2-bed flat
- \_£2,700 pcm (6.17% yield)
- Walking distance to Crossrail, on-street parking, close to amenities and schools
- Lucrative opportunity with versatile income potential
- Call NOW for further details, not to be missed, Viewings available.