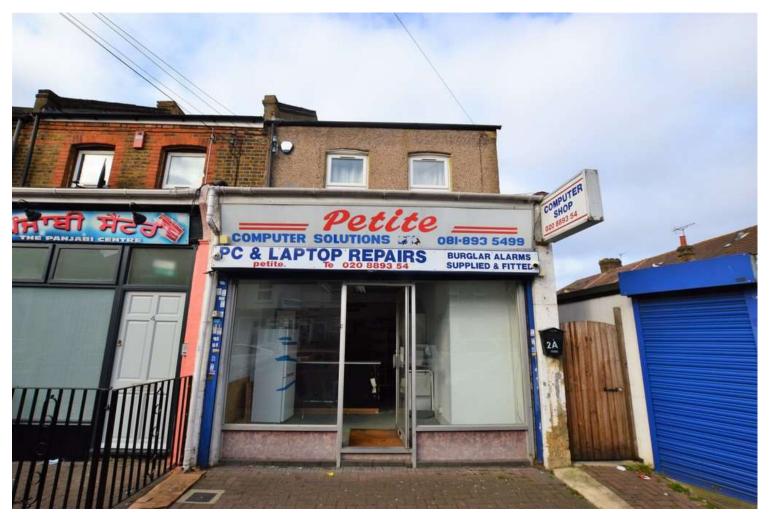

## **Property Summary**

This freehold commercial property in Sussex Road, Southall, UB2, presents a lucrative investment opportunity. Boasting a spacious ground unit with prominent shop front and rear offices, the property also includes a well-maintained two-bedroom residential flat on the first floor with a separate entrance. Generating a total rental income of £2,700 per month, with £1450 pcm from the residential unit, the property offers a competitive 6.17% yield. Conveniently located within walking distance of Crossrail, and with on-street parking available, it is strategically positioned close to local amenities and schools. This versatile property promises a steady income stream and holds significant potential for savvy investors. Call NOW for further details, not to be missed.

- Ground unit with shop front, offices, and a first-floor 2-bed flat
- \_£2,700 pcm (6.17% yield)
- Walking distance to Crossrail, on-street parking, close to amenities and schools
- Lucrative opportunity with versatile income potential
- Call NOW for further details, not to be missed, Viewings available.