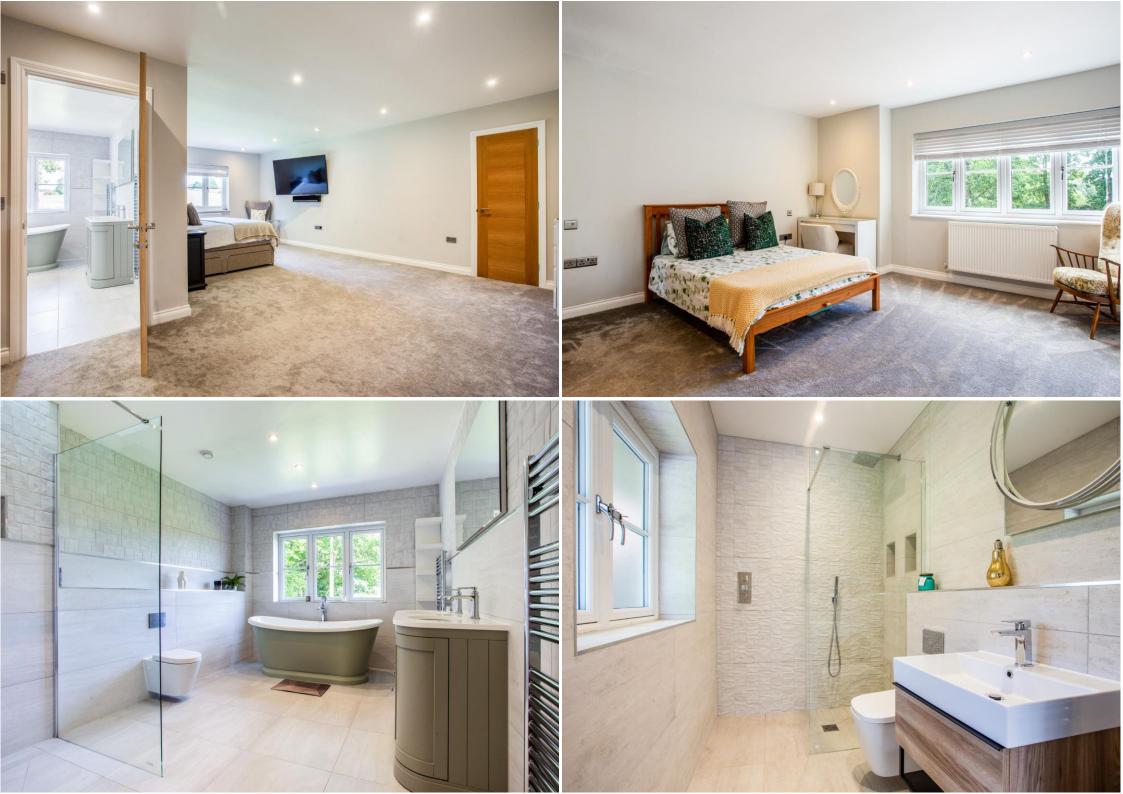

Step inside the spacious reception hall, where a grand statement staircase beckons exploration of the vast ground floor. Thoughtfully designed spaces include a study and separate playroom at the front, while the open plan kitchen/breakfast room/family area serves as the heart of the home, featuring a meticulously crafted handmade fitted kitchen and offering seamless transitions to the garden and expansive views beyond. The generously proportioned drawing room, anchored by a central brick-built fireplace, further enhances the sense of grandeur and comfort. Ascending the stairs, a large balconied landing leads to four sizeable double bedrooms strategically placed to optimise space, including a luxurious principal suite with an opulent en-suite bathroom and a spectacular walk-in dressing room.