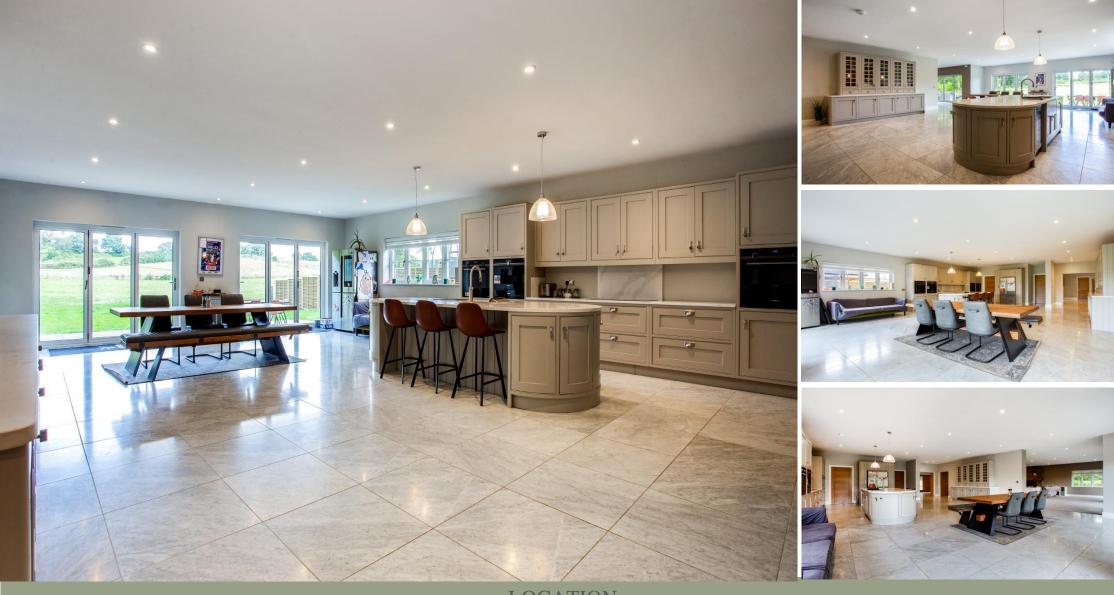

Step inside the spacious reception hall, where a grand statement staircase beckons exploration of the vast ground floor. Thoughtfully designed spaces include a study and separate playroom at the front, while the open plan kitchen/breakfast room/family area serves as the heart of the home, featuring a meticulously crafted handmade fitted kitchen and offering seamless transitions to the garden and expansive views beyond. The generously proportioned drawing room, anchored by a central brick-built fireplace, further enhances the sense of grandeur and comfort. Ascending the stairs, a large balconied landing leads to four sizeable double bedrooms strategically placed to optimise space, including a luxurious principal suite with an opulent en-suite bathroom and a spectacular walk-in dressing room.