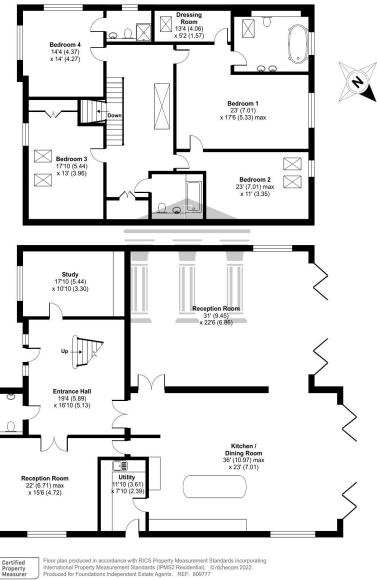

### Chobham Road, Knaphill, Woking, GU21

Approximate Area = 4208 sq ft / 390.9 sq m (includes garage)

For identification only - Not to scale

69-71 Commercial Way, Woking, Surrey, GU21 6HN 01483 770800

www.foundationsofwoking.com