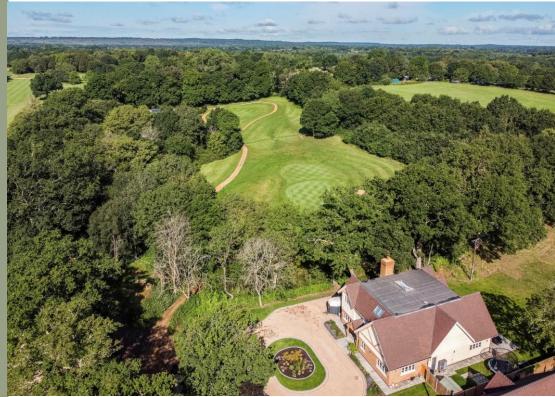

## Fabulous Semi Rural Setting Offering Spectacular Views.

Nestled within its expansive 1.75 acre plot, this bespoke modern family residence aptly named offers a serene retreat with stunning views of open fields frequented by grazing horses at the rear, and the picturesque Chobham Golf Course framing the side and front vistas. Welcomed by a gated driveway boasting a grand turning circle and a splendid water feature, this home sets a tone of luxury and exclusivity from the moment of arrival.

### **LOCATION**

Perfectly situated amidst the charming villages of Chobham, Horsell, and Knaphill, 'Meadow View' enjoys a prime location just under three miles outside of Woking. This desirable setting offers residents access to a diverse array of local shops, welcoming pubs, and renowned restaurants, ensuring convenience and a vibrant community atmosphere. Additionally, the property is conveniently close to the expansive Horsell and Chobham Commons, boasting hundreds of acres of picturesque walks and bridle paths. With easy access to major transportation routes such as the M25 and M3, 'Meadow View' provides seamless connectivity for commuters.