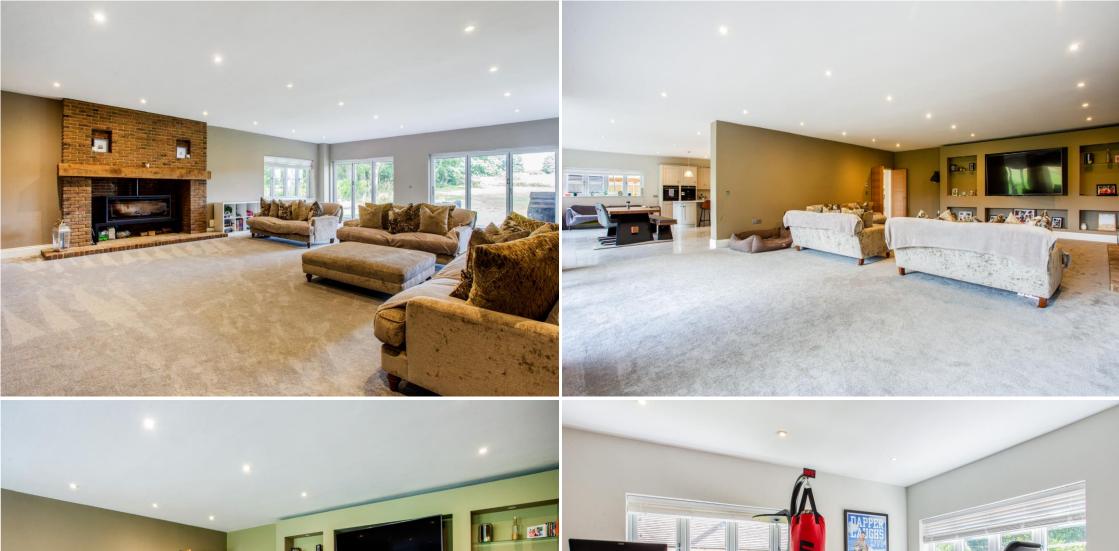

Step inside the spacious reception hall, where a grand statement staircase beckons exploration of the vast ground floor. Thoughtfully designed spaces include a study and separate playroom at the front, while the open plan kitchen/breakfast room/family area serves as the heart of the home, featuring a meticulously crafted handmade fitted kitchen and offering seamless transitions to the garden and expansive views beyond. The generously proportioned drawing room, anchored by a central brick-built fireplace, further enhances the sense of grandeur and comfort. Ascending the stairs, a large balconied landing leads to four sizeable double bedrooms strategically placed to optimise space, including a luxurious principal suite with an opulent en-suite bathroom and a spectacular walk-in dressing room.