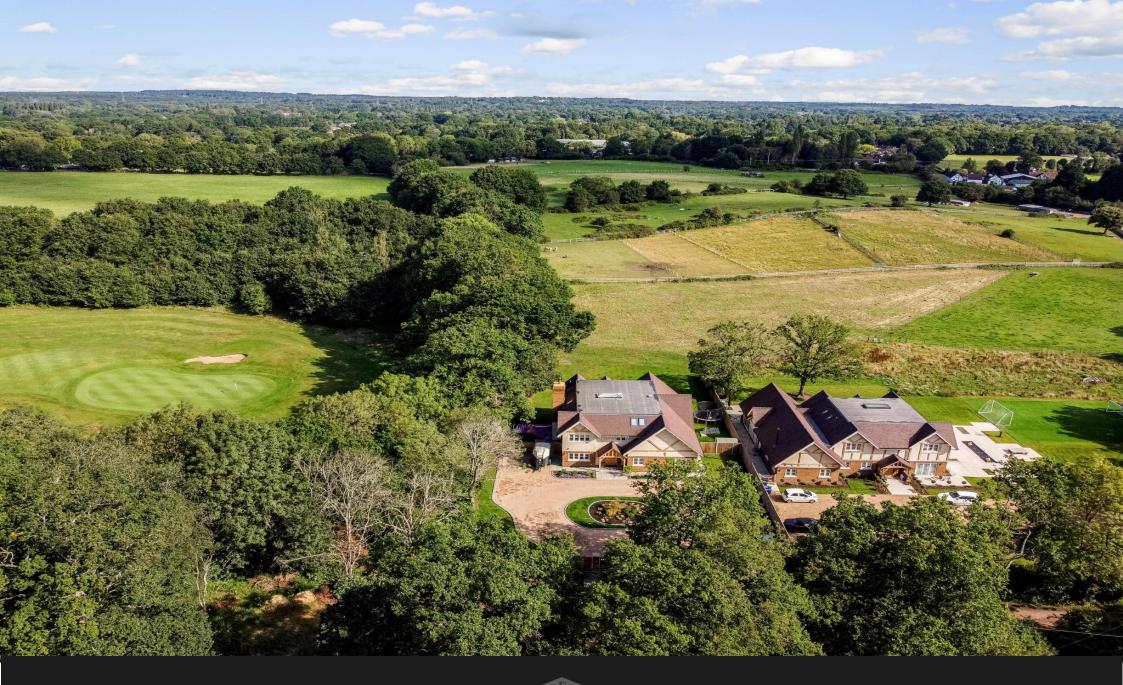

## Fabulous Semi Rural Setting Offering Spectacular Views.

Nestled within its expansive 1.75 acre plot, this bespoke modern family residence aptly named offers a serene retreat with stunning views of open fields frequented by grazing horses at the rear, and the picturesque Chobham Golf Course framing the side and front vistas. Welcomed by a gated driveway boasting a grand turning circle and a splendid water feature, this home sets a tone of luxury and exclusivity from the moment of arrival.

Outside at the forefront of the residence lies an expansive turning circle driveway, offering abundant space for vehicles. To the rear, the landscaped garden boasts a lush lawn and a spacious patio terrace, providing an idyllic setting for leisure and entertaining against the backdrop of ranch fencing that harmoniously blends with the natural surroundings. 'Meadow View' presents a rare opportunity to embrace a lifestyle of luxury, convenience, and natural beauty in one of Surrey's most coveted locations.