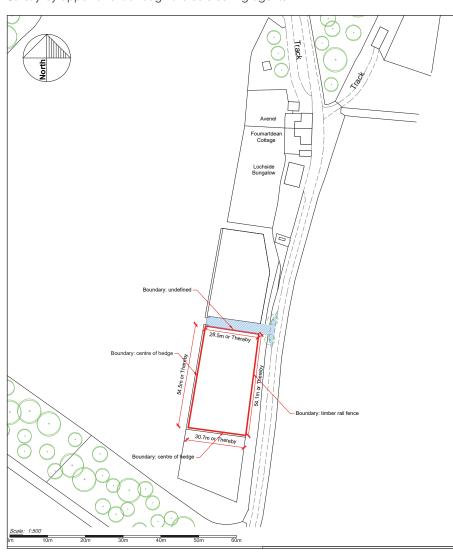

# RESIDENTIAL BUILDING PLOT 2 LOCHSIDE, YETHOLM, KELSO TD5 8PD

A building plot extending to 0.40 acre (0.16ha) located in a stunning rural area near Town Yetholm with a lovely open view over the Yetholm Loch Nature Reserve, pastoral farmland and the Cheviot Hills beyond. Outline Planning Permission has been granted under Ref: 19/01228/PPP.