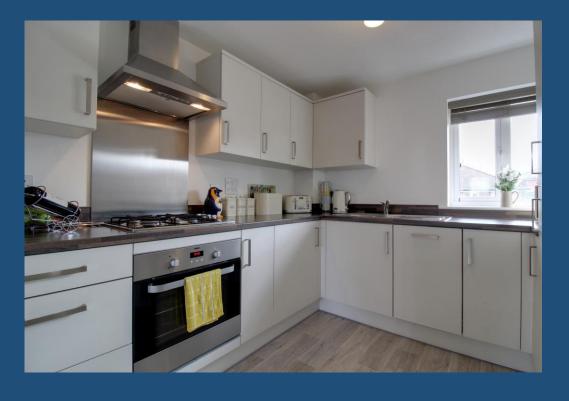

The open plan layout of the living room to the kitchen makes this a really sociable space where you can entertain guests. And if you need to work from home there is plenty of space for a desk as well as the dining table and sofa. The kitchen, fitted with cream units, offers a selection of integrated appliances including a slimline dishwasher, washing machine and fridge/freezer as well as the oven & gas hob.