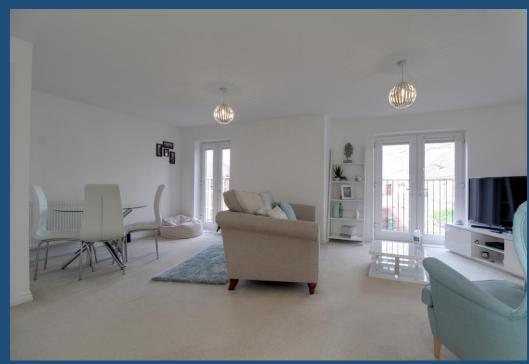

The open plan layout of the living room to the kitchen makes this a really sociable space where you can entertain guests. And if you need to work from home there is plenty of space for a desk as well as the dining table and sofa. The kitchen, fitted with cream units, offers a selection of integrated appliances including a slimline dishwasher, washing machine and fridge/freezer as well as the oven & gas hob.