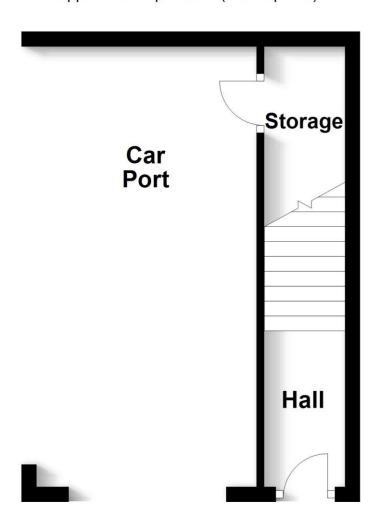

Under the coach house, the right-hand car port offers parking for the car and a handy cupboard under the stairs will offer all the outside storage you could need. We'd love to show you around this superb property so call us today on 01489 579009 to arrange your viewing.

## **Ground Floor**

Approx. 6.5 sq. metres (70.2 sq. feet)

Total area: approx. 71.1 sq. metres (765.1 sq. feet)

First Floor

Robinson Reade endeavour to supply accurate and reliable property information in line with Consumer Protection from Unfair Trading Regulations 2008, however please contact the office before viewing if there is any aspect which is particularly important to you and we will be pleased to provide the relevant information. These property details do not constitute any part of an offer or contract, all measurements are approximate. Any services, appliances and heating systems listed have not been checked. We must point out that where we introduce you to a third party who offers conveyancing, removal or financial services, e.g. legal, mortgage and insurance advice, we may earn a commission. For more information go to www.robinsonreade.co.uk/referral-fees. Robinson Reade Ltd, Registered office: 10 Middle Road, Park Gate, Southampton, SO31 7GH, Co Reg No: 5185152