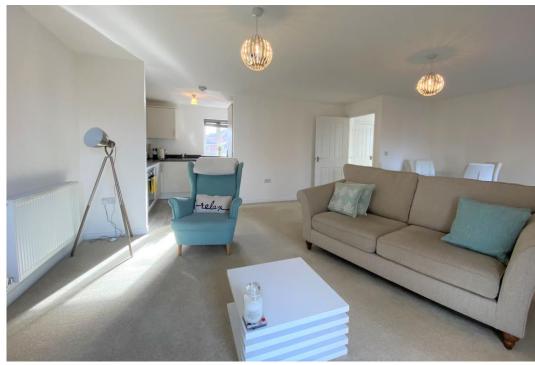

The open plan layout of the living room to the kitchen makes this a really sociable space where you can entertain guests. And if you need to work from home there is plenty of space for a desk as well as the dining table and sofa. The kitchen, fitted with cream units, offers a selection of integrated appliances including a slimline dishwasher, washing machine and fridge/freezer as well as the oven & gas hob.