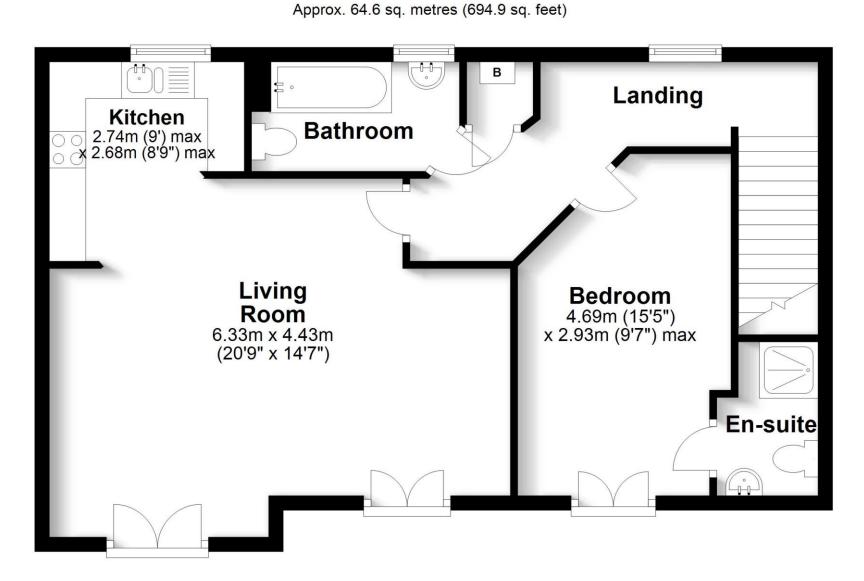

#### **Description**

Built in 2016 by Taylor Wimpey, this beautifully presented coach house still feels like new. Stepping inside you will notice the extra wide staircase which leads up to the first floor where all the accommodation is situated off the bright and spacious landing. A handy built-in storage cupboard with power sockets houses the gas combi boiler.

The open plan layout of the living room to the kitchen makes this a really sociable space where you can entertain guests. And if you need to work from home there is plenty of space for a desk as well as the dining table and sofa. The kitchen, fitted with cream units, offers a selection of integrated appliances including a slimline dishwasher, washing machine and fridge/freezer as well as the oven & gas hob.

The bedroom is a lovely bright room with a Juliette balcony, there's plenty of room for wardrobes and a door opens to an ensuite shower room. For those who prefer a leisurely soak there is also a full bathroom across the landing.

Under the coach house, the right-hand car port offers parking for the car and a handy cupboard under the stairs will offer all the outside storage you could need. We'd love to show you around this superb property so call us today on 01489 579009 to arrange your viewing.

## **Ground Floor**

Approx. 6.5 sq. metres (70.2 sq. feet)

Total area: approx. 71.1 sq. metres (765.1 sq. feet)

First Floor

Robinson Reade endeavour to supply accurate and reliable property information in line with Consumer Protection from Unfair Trading Regulations 2008, however please contact the office before viewing if there is any aspect which is particularly important to you and we will be pleased to provide the relevant information. These property details do not constitute any part of an offer or contract, all measurements are approximate. Any services, appliances and heating systems listed have not been checked. We must point out that where we introduce you to a third party who offers conveyancing, removal or financial services, e.g. legal, mortgage and insurance advice, we may earn a commission. For more information go to www.robinsonreade.co.uk/referral-fees. Robinson Reade Ltd, Registered office: 10 Middle Road, Park Gate, Southampton, SO31 7GH, Co Reg No: 5185152