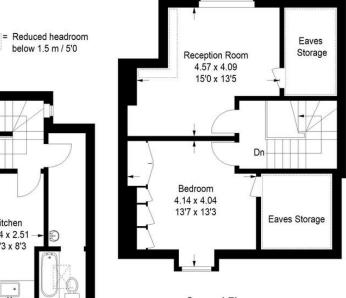

## **Crouch Hill, N4**

Approximate Gross Internal Area (Including Eaves Storage) 72.4 sq m / 779 sq ft

Second Floor

Agents Note: Whilst every care has been taken to prepare these sales particulars, they are for guidance purposes only. All measurements are approximate and are for general guidance purposes only and whist every care has been taken to ensure their accuracy, they should not be relied upon and potential buyers are advised to recheck the measurements.

below 1.5 m / 5'0

Kitchen 4.04 x 2.51 13'3 x 8'3