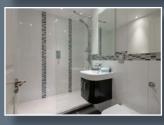

The apartment is finished with wooden flooring throughout, boasts a spacious reception room with a dining area, separate kitchen, one bedroom with a large ensuite bathroom and a second bedroom with a separate family bathroom.