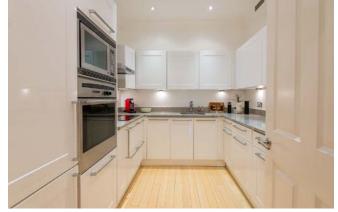

The apartment is finished with wooden flooring throughout, boasts a spacious reception room with a dining area, separate kitchen, one bedroom with a large ensuite bathroom and a second bedroom with a separate family bathroom.