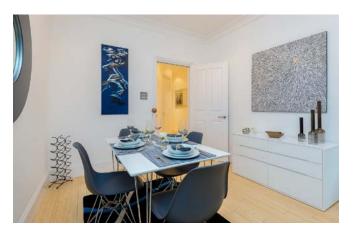

The apartment is finished with wooden flooring throughout, boasts a spacious reception room with a dining area, separate kitchen, one bedroom with a large ensuite bathroom and a second bedroom with a separate family bathroom.