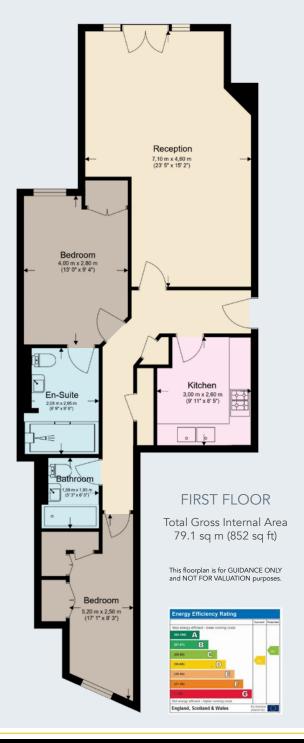

The apartment is finished with wooden flooring throughout, boasts a spacious reception room with a dining area, separate kitchen, one bedroom with a large ensuite bathroom and a second bedroom with a separate family bathroom.

PRICE: £1,250,000

TENURE: LEASEHOLD WITH 107 YEARS REMAINING

SERVICE CHARGE: £6,952 PER ANNUM GROUNT RENT: £250 PER ANNUM

OnThe/Market.com