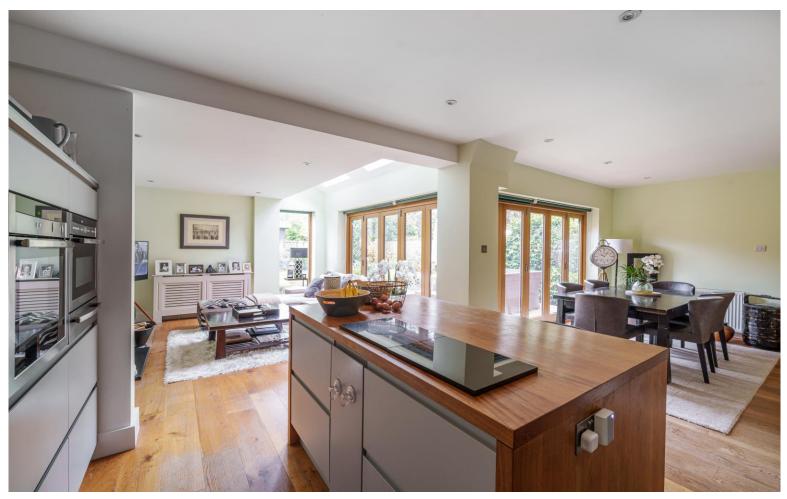

## BRECKENRIDGE LETTINGS

- Three Bedrooms
- Two Bathrooms
- Three Reception Rooms

- Garden
- Outside Office/Gym
- Walking Distance to Shops and Station

All viewings are strictly by appointment or by e-mail.