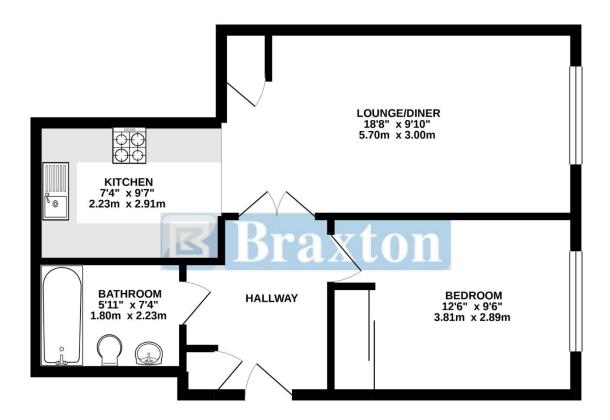

## GROUND FLOOR 493 sq.ft. (45.8 sq.m.) approx.

#### TOTAL FLOOR AREA: 493 sq.ft. (45.8 sq.m.) approx.

Whilst every attempt has been made to ensure the accuracy of the floorplan contained here, measurements of doors, windows, rooms and any other items are approximate and no responsibility is taken for any error, omission or mis-statement. This plan is for illustrative purposes only and should be used as such by any prospective purchaser. The services, systems and appliances shown have not been tested and no guarantee as to their opporability or efficiency can be given.