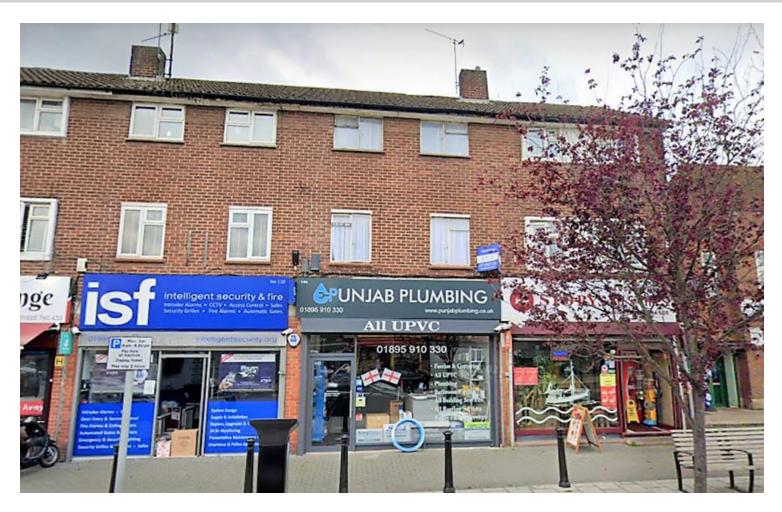

## 136 Ryefield Avenue

, Hillingdon, , UB109DA

Offers Over Offers Over

## **Property Summary**

An excellent opportunity to lease or purchase freehold this commercial premises. Located in a busy part of Hillingdon, there is a good level of footfall and well established existing businesses.£110,000 goodwill. Rent of £25,000pa. No Rates. £7,000 takings per week. Stock of £100,000. 1500sqft premises. parking and rear access. Freehold price of £475,000.