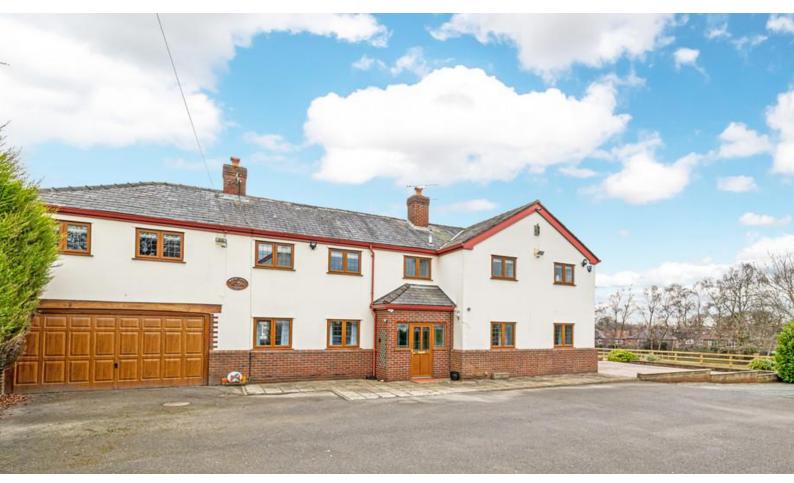

## **Property Features**

- Detached extended barn conversion
- 5 Double Bedrooms
- Set in approx. two acres of land
- Within walking distance of Stockton Heath village
- EPC Rating: C Council Tax Band: H

## **Full Description**

Mark Antony Estates are pleased to bring this impressive extended five bedroom barn conversion, facing the Bridgewater canal. The house has a spacious, flexible living space, with five double bedrooms and three bathrooms and would make the perfect family home. On the ground floor there are two reception rooms, both featuring fireplaces. A spacious kitchen/dining room and utility room with the added benefit of a downstairs toilet. The first floor offers a magnificent landing leading to five double bedrooms with spectacular views over Bridgewater Canal.