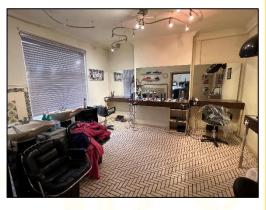

#### **GENERAL DESCRIPTION**

An attractive end of terrace Victorian property of brick elevations supporting pitched roof surfaces and breifly comprising a self conatined hairdressing salon together with a separatley accesed falt above. The salon could be used for a wide varitey of uses and comprises three principal rooms together with kitchen and toilet and benefits from an enclosed yard to the rear. The flat is separately accessed from the side and provides spacious living accommodtaion which could easily be let out separately to provide an additional income.

#### **ACCOMMODATION**

| Ground floor |           | <u>Flat</u>   |                       |           |
|--------------|-----------|---------------|-----------------------|-----------|
| Reception:   | 189 sq ft | Landing: 6'6" | Landing: 6'6" x 10'6" |           |
| Salon 1:     | 181 sq ft | Livingroom:   | 13'6" x 13'9"         | 186 sq ft |
| Salon 2:     | 165 sq ft | Kitchen:      | 10'9" x 14'0"         | 150 sq ft |
| Store:       | 17 sq ft  | Bedroom:      | 10'0" x 14'3"         | 143 sq ft |
| Kitchen      | 84 sq ft  | Bathroom:     | 7′3″ x 10′3″          | 74 sq ft  |
| WC:          | -         | Toilet:       | 8'0" x 3'0"           | 24 sq ft  |
| NIA:         | 636 sq ft | GIA:          |                       | 645 sq ft |
|              |           |               |                       |           |