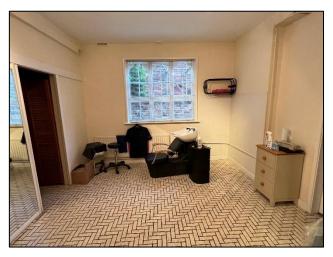

#### **GENERAL DESCRIPTION**

An attractive end of terrace Victorian property of brick elevations supporting pitched roof surfaces and breifly comprising a self conatined hairdressing salon together with a separatley accesed falt above. The salon could be used for a wide varitey of uses and comprises three principal rooms together with kitchen and toilet and benefits from an enclosed yard to the rear. The flat is separately accessed from the side and provides spacious living accommodtaion which could easily be let out separately to provide an additional income.

#### **ACCOMMODATION**

| Ground floor |           | <u>Flat</u>   |                       |           |
|--------------|-----------|---------------|-----------------------|-----------|
| Reception:   | 189 sq ft | Landing: 6'6" | Landing: 6'6" x 10'6" |           |
| Salon 1:     | 181 sq ft | Livingroom:   | 13'6" x 13'9"         | 186 sq ft |
| Salon 2:     | 165 sq ft | Kitchen:      | 10'9" x 14'0"         | 150 sq ft |
| Store:       | 17 sq ft  | Bedroom:      | 10'0" x 14'3"         | 143 sq ft |
| Kitchen      | 84 sq ft  | Bathroom:     | 7′3″ x 10′3″          | 74 sq ft  |
| WC:          | -         | Toilet:       | 8'0" x 3'0"           | 24 sq ft  |
| NIA:         | 636 sq ft | GIA:          |                       | 645 sq ft |
|              |           |               |                       |           |