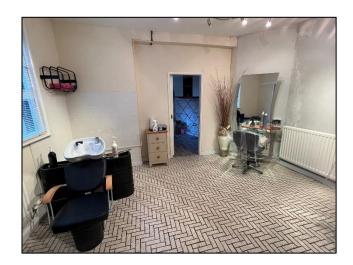

#### **GENERAL DESCRIPTION**

An attractive end of terrace Victorian property of brick elevations supporting pitched roof surfaces and breifly comprising a self conatined hairdressing salon together with a separatley accesed falt above. The salon could be used for a wide varitey of uses and comprises three principal rooms together with kitchen and toilet and benefits from an enclosed yard to the rear. The flat is separately accessed from the side and provides spacious living accommodtaion which could easily be let out separately to provide an additional income.

#### **ACCOMMODATION**

| Ground floor |           | <u>Flat</u>   |                       |           |
|--------------|-----------|---------------|-----------------------|-----------|
| Reception:   | 189 sq ft | Landing: 6'6" | Landing: 6'6" x 10'6" |           |
| Salon 1:     | 181 sq ft | Livingroom:   | 13'6" x 13'9"         | 186 sq ft |
| Salon 2:     | 165 sq ft | Kitchen:      | 10'9" x 14'0"         | 150 sq ft |
| Store:       | 17 sq ft  | Bedroom:      | 10'0" x 14'3"         | 143 sq ft |
| Kitchen      | 84 sq ft  | Bathroom:     | 7′3″ x 10′3″          | 74 sq ft  |
| WC:          | -         | Toilet:       | 8'0" x 3'0"           | 24 sq ft  |
| NIA:         | 636 sq ft | GIA:          |                       | 645 sq ft |
|              |           |               |                       |           |