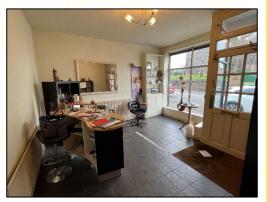

#### **GENERAL DESCRIPTION**

An attractive end of terrace Victorian property of brick elevations supporting pitched roof surfaces and breifly comprising a self conatined hairdressing salon together with a separatley accesed falt above. The salon could be used for a wide varitey of uses and comprises three principal rooms together with kitchen and toilet and benefits from an enclosed yard to the rear. The flat is separately accessed from the side and provides spacious living accommodtaion which could easily be let out separately to provide an additional income.

#### **ACCOMMODATION**

| Ground floor |           | <u>Flat</u>   |                       |           |
|--------------|-----------|---------------|-----------------------|-----------|
| Reception:   | 189 sq ft | Landing: 6'6" | Landing: 6'6" x 10'6" |           |
| Salon 1:     | 181 sq ft | Livingroom:   | 13'6" x 13'9"         | 186 sq ft |
| Salon 2:     | 165 sq ft | Kitchen:      | 10'9" x 14'0"         | 150 sq ft |
| Store:       | 17 sq ft  | Bedroom:      | 10'0" x 14'3"         | 143 sq ft |
| Kitchen      | 84 sq ft  | Bathroom:     | 7′3″ x 10′3″          | 74 sq ft  |
| WC:          | -         | Toilet:       | 8'0" x 3'0"           | 24 sq ft  |
| NIA:         | 636 sq ft | GIA:          |                       | 645 sq ft |
|              |           |               |                       |           |