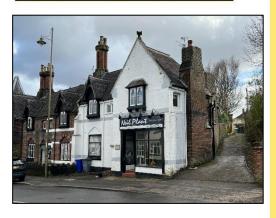

# 295 & 295A Hartshill Road

Hartshill, Stoke on Trent, ST4 7NQ

- Attractive Victorian property comprising salon with independent flat above
- Ground floor would suit beauty, retail or office uses
- Total GIA 729 sq ft (Salon) plus GIA 645 sq ft (flat)
- Prominent location with frontage to A52 in sought after area
- **EPC: 67 (Band C)**

#### **GENERAL DESCRIPTION**

An attractive end of terrace Victorian property of brick elevations supporting pitched roof surfaces and breifly comprising a self conatined hairdressing salon together with a separatley accesed falt above. The salon could be used for a wide varitey of uses and comprises three principal rooms together with kitchen and toilet and benefits from an enclosed yard to the rear. The flat is separately accessed from the side and provides spacious living accommodtaion which could easily be let out separately to provide an additional income.

#### **LOCATION**

The property forms part of an attractive terrace of residential properties in the popular area of Hartshill and benefits from main road frontage to Hartshill Road, (A52) approx 1 mile to the east of Newcastle town centre and 1 mile from the A500 dual carriageway.