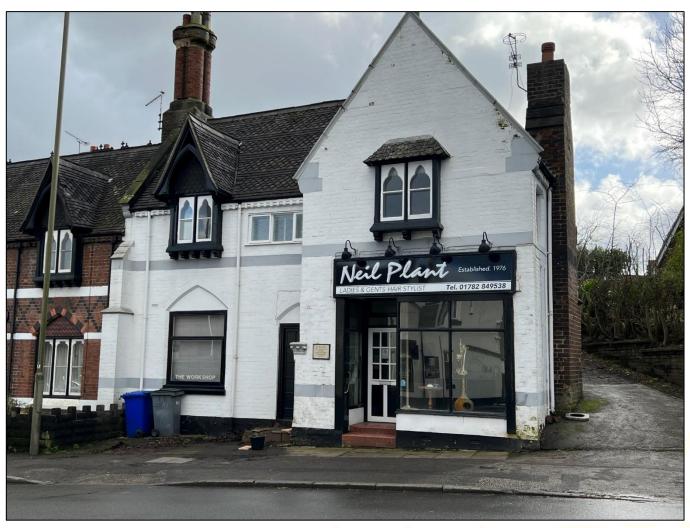

# 295 & 295A Hartshill Road

Hartshill, Stoke on Trent, ST4 7NQ

- Attractive Victorian property comprising salon with independent flat above
- Ground floor would suit beauty, retail or office uses
- Total GIA 729 sq ft (Salon) plus GIA 645 sq ft (flat)
- Prominent location with frontage to A52 in sought after area
- **EPC: 67 (Band C)**

#### **GENERAL DESCRIPTION**

An attractive end of terrace Victorian property of brick elevations supporting pitched roof surfaces and breifly comprising a self conatined hairdressing salon together with a separatley accesed falt above. The salon could be used for a wide varitey of uses and comprises three principal rooms together with kitchen and toilet and benefits from an enclosed yard to the rear. The flat is separately accessed from the side and provides spacious living accommodtaion which could easily be let out separately to provide an additional income.

#### **LOCATION**

The property forms part of an attractive terrace of residential properties in the popular area of Hartshill and benefits from main road frontage to Hartshill Road, (A52) approx 1 mile to the east of Newcastle town centre and 1 mile from the A500 dual carriageway.