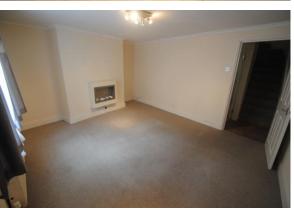

**KITCHEN** 

10' 6" x 9' 8" (3.2m x 2.95m)

LOUNGE/DINER

14' 11" x 13' 1" (4.55m x 3.99m)

LANDING

**BEDROOM ONE** 

8' 3" x 12' 8" (2.51m x 3.86m)

**BEDROOM TWO** 