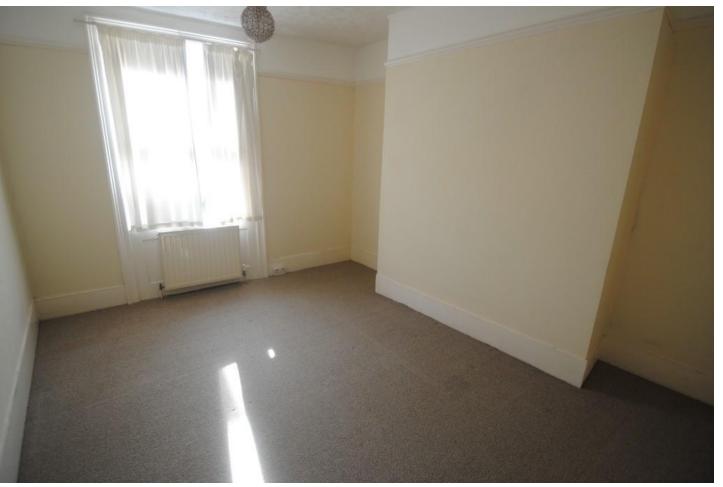

**SHOWER ROOM** 

**BEDROOM ONE** 

13' 3" x 11' 9" (4.04m x 3.58m)

**BEDROOM TWO** 

10' 8" x 8' 2" (3.25m x 2.49m)

**COURTYARD** 

**MAISONETTE** 

**HALLWAY** 

**KITCHEN** 

10' 6" x 9' 8" (3.2m x 2.95m)

LOUNGE/DINER

14' 11" x 13' 1" (4.55m x 3.99m)

LANDING

**BEDROOM ONE** 

8' 3" x 12' 8" (2.51m x 3.86m)

**BEDROOM TWO** 