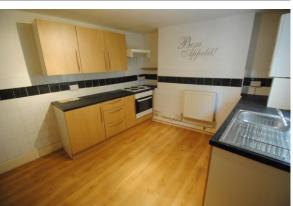

## **Property Description**

**BASEMENT APARTMENT** 

ENTRANCE PORCH

LOUNGE

12' 5" x 14' 8" (3.78m x 4.47m)

**KITCHEN** 

10' 8" x 11' 10" (3.25m x 3.61m)

**HALLWAY** 