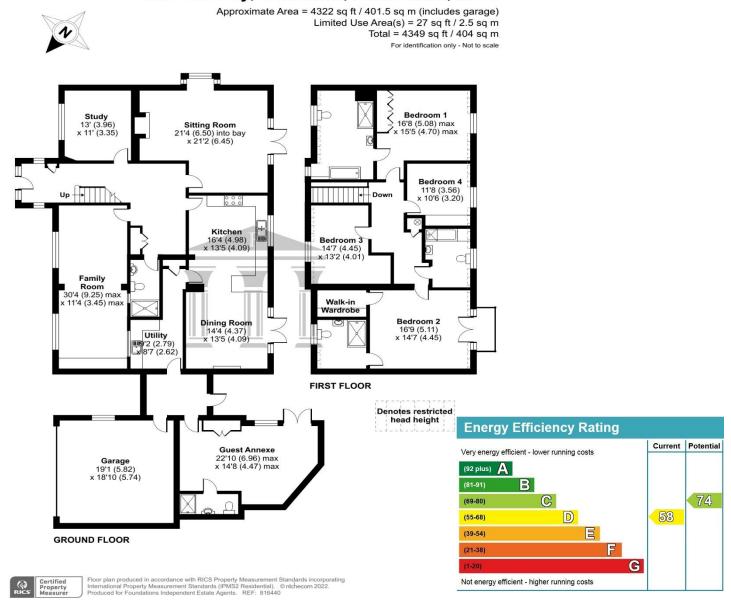

The property offers spacious, as well as versatile living accommodation across two floors with the added benefit of a ground floor guest annexe. There are three good size reception rooms, an impressive reception hall, a large open plan kitchen/dining room with direct access to the gardens and a utility room on the ground floor. Upstairs there are four bedrooms and a family bathroom. Two of the bedrooms feature en-suite shower/bathrooms.

Approached from a horseshoe gated entrance leading you through to a large gravel driveway that can accommodate many vehicles. There is also an integrated double garage with automated doors. The south westerly facing gardens are of a good size, mainly lawned with a good size terrace and enjoying a superb degree of seclusion and privacy.

## **ACCOMMODATION & SPECIFICATION**

- ❖ New England Style Residence
- ❖ Secluded South Westerly Facing Gardens
- Open Plan Kitchen/Dining Room
- ❖ Five Bedrooms
- **❖** Three Separate Reception Rooms
- Private Road Location
- Five Bathrooms
- Ground Floor Guest Annexe