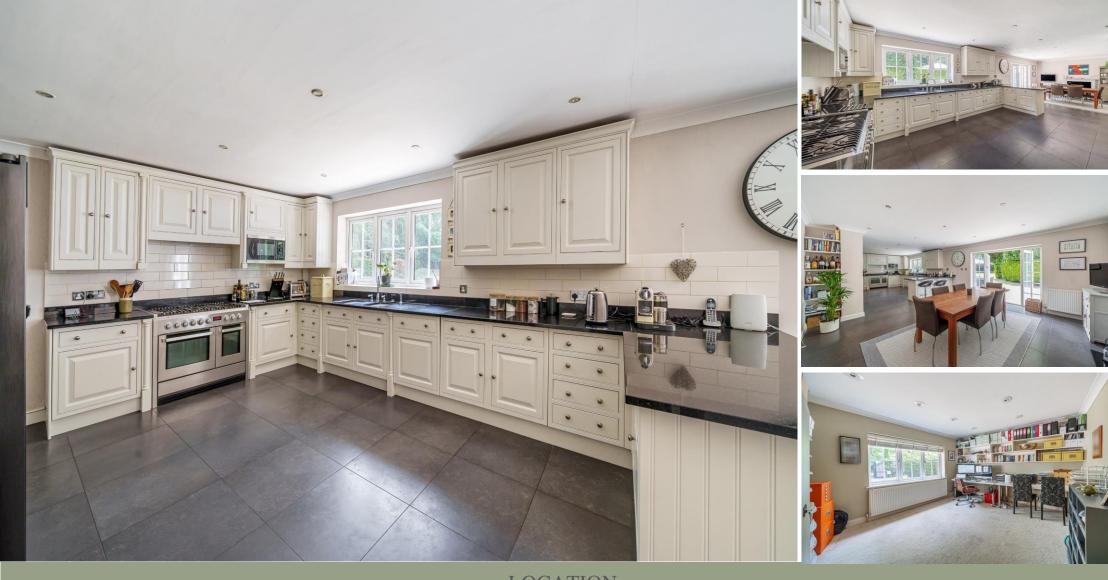

The property offers spacious, as well as versatile living accommodation across two floors with the added benefit of a ground floor guest annexe. There are three good size reception rooms, an impressive reception hall, a large open plan kitchen/dining room with direct access to the gardens and a utility room on the ground floor. Upstairs there are four bedrooms and a family bathroom. Two of the bedrooms feature en-suite shower/bathrooms.