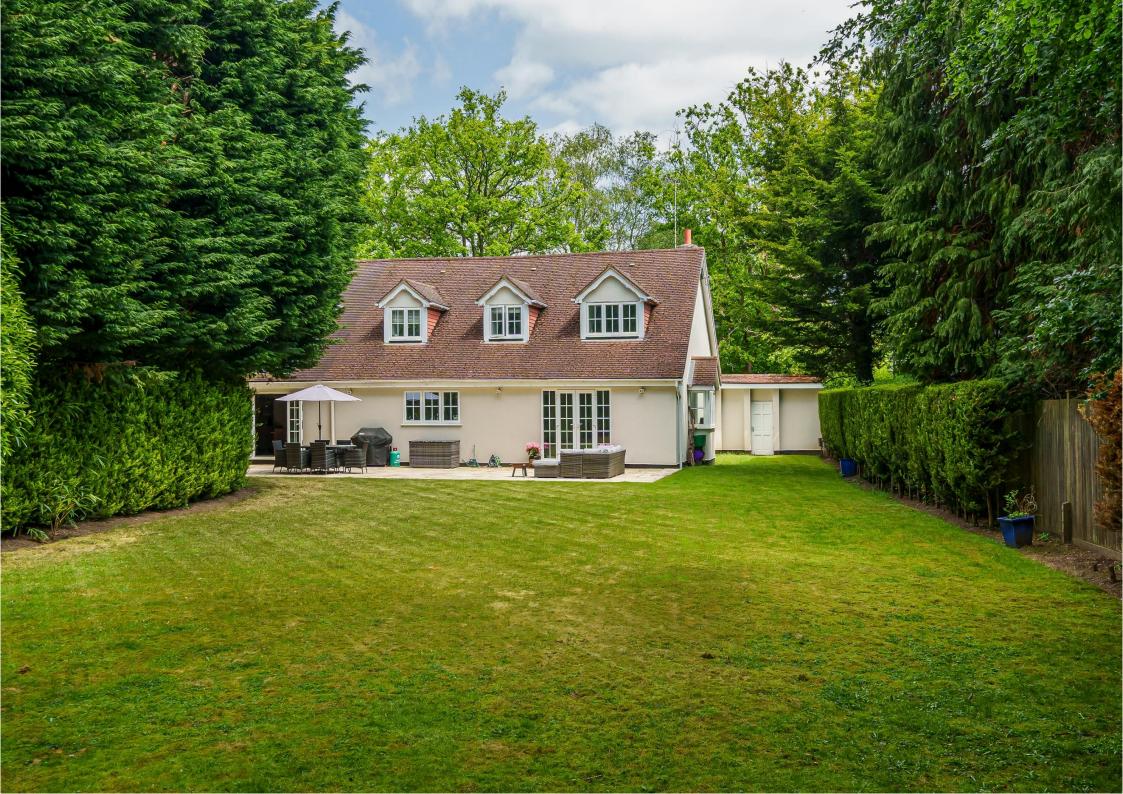

Approached from a horseshoe gated entrance leading you through to a large gravel driveway that can accommodate many vehicles. There is also an integrated double garage with automated doors. The south westerly facing gardens are of a good size, mainly lawned with a good size terrace and enjoying a superb degree of seclusion and privacy.