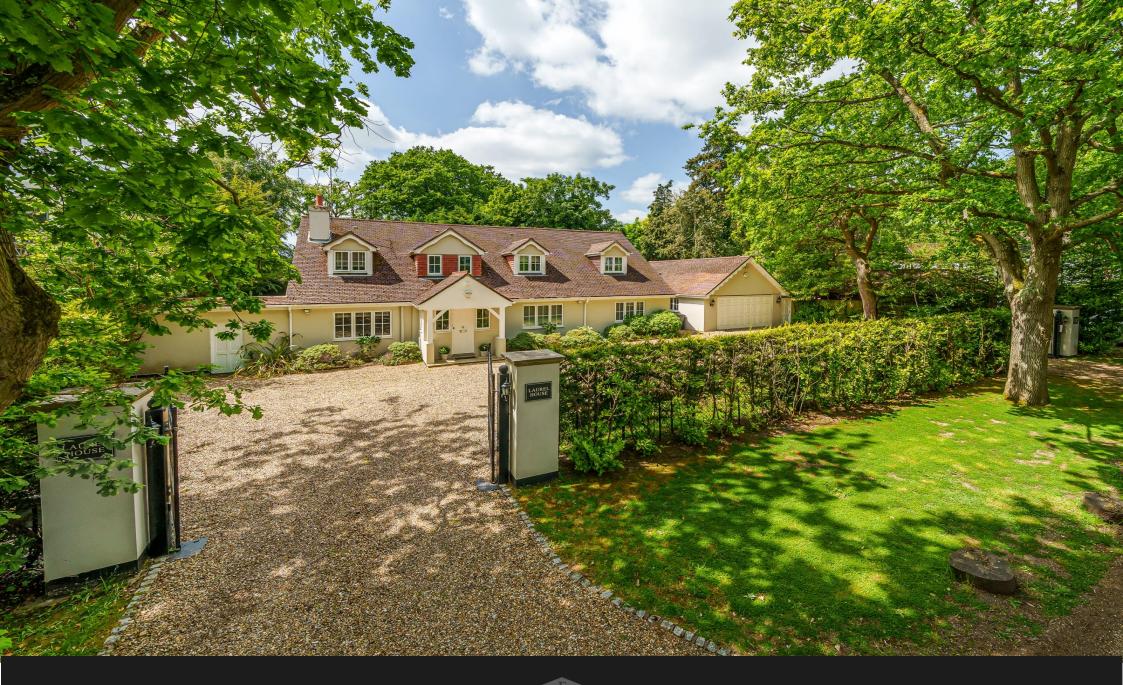

## **WOODHAM**

Oak End Way, Woodham, Surrey, KT15 3DT

Set within a private tree lined road is this stunning five bedroom 'New England' style family residence.

An attractive five bedroom, five bathroom 'New England' style family residence set on a fabulous secluded plot. 'Laurel House' is superbly positioned in arguably Woodham's finest private road within walking distance of West Byfleet mainline station and village amenities.

Approached from a horseshoe gated entrance leading you through to a large gravel driveway that can accommodate many vehicles. There is also an integrated double garage with automated doors. The south westerly facing gardens are of a good size, mainly lawned with a good size terrace and enjoying a superb degree of seclusion and privacy.

## **ACCOMMODATION & SPECIFICATION**

- ❖ New England Style Residence
- ❖ Secluded South Westerly Facing Gardens
- Open Plan Kitchen/Dining Room
- ❖ Five Bedrooms
- **❖** Three Separate Reception Rooms
- Private Road Location
- Five Bathrooms
- Ground Floor Guest Annexe