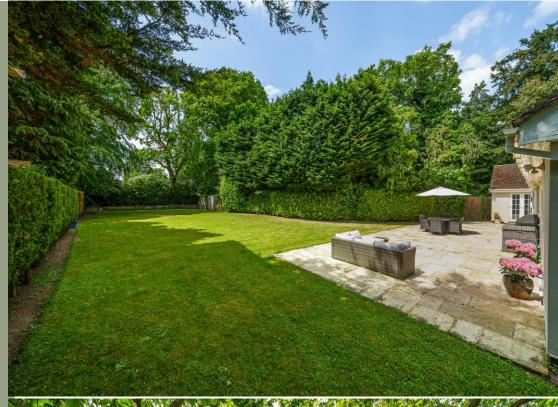

Approached from a horseshoe gated entrance leading you through to a large gravel driveway that can accommodate many vehicles. There is also an integrated double garage with automated doors. The south westerly facing gardens are of a good size, mainly lawned with a good size terrace and enjoying a superb degree of seclusion and privacy.