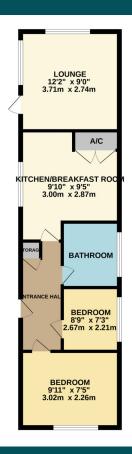

URCHASED FROM SITE APPROX £50.00 PER MONTH

Enjoying what we would argue to be the best positioned unit on the site comes this immaculately presented two bedroom mobile home. Enjoying an open outlook to the front over fields and the New Forest Park beyond the unit is offered for sale with the incentive of NO ONWARD CHAIN and has been vastly improved by the current seller boasting internal accommodation comprising of entrance hall, lounge, white suite kitchen/breakfast room, two bedrooms and a white suite bathroom. With further benefits including gas central heating from a newly installed boiler and double glazing, call us now to book a viewing.

#### SCAN HERE TO VIEW ONLINE











# **Property Images**







Kitchen



Kitchen



Living Room



Rear Garden



Bathroom

## Floorplan



## **Energy Performance Certificate**

Only With Us!!

See all our properties on our website, Facebook and Instagram 24 Hours Before The Portals!!



© f G

Scan the QR code above and register with us to get a notification once we make a property live!!



# Removals & Clearance

For a free no-obligation quote for removals or clearance, please contact us today.



### **Holbury Office**

93-95 Long Lane
Holbury
Southampton
SO45 2ND

Coulombre Coulomb