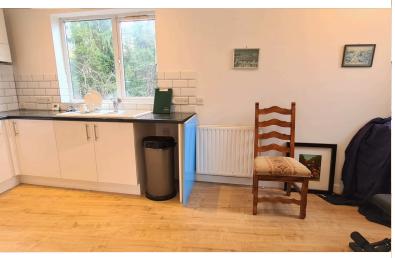

**KITCHEN/DINER:** 18'01" x 8'04 < 14'00"

Double glazed window to side aspect, double glazed window to rear aspect, wall, and floor standing kitchen units, sink drainer with mixer tap, gas hob, electric oven, extractor, laminated flooring, part tiled walls, plumbed for washing machine, coving to ceiling, sunken spotlights, double radiator.