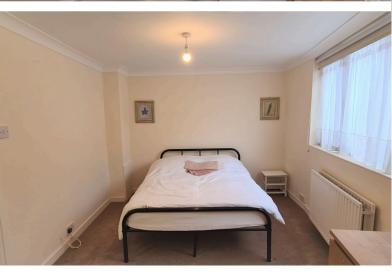

**RECEPTION:** 4.59m x 3.38m (15.06ft x 11.09ft)

 $15'06" \times 11'09" > 2'04"$  Double glazed door to front aspect, double glazed windows to front aspect x 2, carpet, coving to ceiling, sunken spotlights, storage cupboards, double radiators x 2.

17'00" x 9'06" > 7'06" Double glazed window to rear aspect, double radiator, carpet, coving to ceiling.