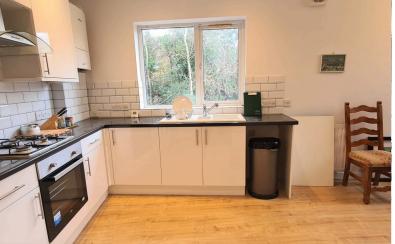

**KITCHEN/DINER:** 18'01" x 8'04 < 14'00"

Double glazed window to side aspect, double glazed window to rear aspect, wall, and floor standing kitchen units, sink drainer with mixer tap, gas hob, electric oven, extractor, laminated flooring, part tiled walls, plumbed for washing machine, coving to ceiling, sunken spotlights, double radiator.