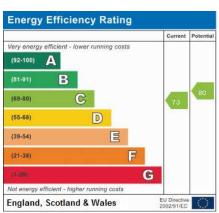

PTION:** *3.96m x 2.13m (12.99ft x 6.99ft)* 

Carpet, coving to ceiling, double radiator, walk-in-storage cupboard.

**BATHROOM:** 2.45m x 1.54m (8.04ft x 5.05ft)

7'01" < 8'05 x 5'06 Extractor, panel bath with mixer tap & shower attachment, tiled flooring, tiled walls, wash hand basin with mixer tap, low-level flush water closet, heated towel rail.

**BEDROOM:** 5.18m x 2.76m (16.99ft x 9.06ft)

17'00" x 9'06" > 7'06" Double glazed window to rear aspect, double radiator, carpet, coving to ceiling.









## Mantlestates

2A Church Hill Road, East Barnet, EN4 8TB info@mantlestates.com | 0208 275 1555 Website: https://mantlestates.com/



















## Mantlestates 2A Church Hill Road, East Barnet, EN4 8TB info@mantlestates.com | 0208 275 1555 Website: https://mantlestates.com/