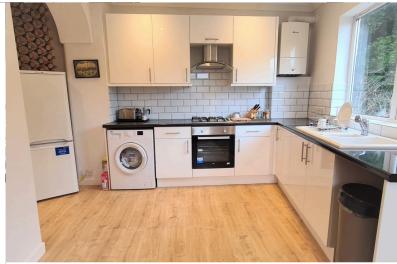

**KITCHEN/DINER:** 18'01" x 8'04 < 14'00"

Double glazed window to side aspect, double glazed window to rear aspect, wall, and floor standing kitchen units, sink drainer with mixer tap, gas hob, electric oven, extractor, laminated flooring, part tiled walls, plumbed for washing machine, coving to ceiling, sunken spotlights, double radiator.