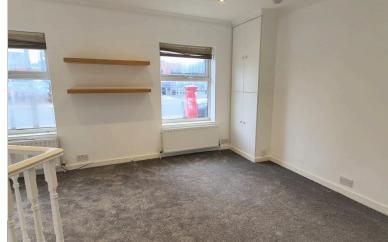

## STAIRS TO LOWER GROUND:

Carpeted.

**LOWER GROUND RECEPTION:** *3.96m x 2.13m (12.99ft x 6.99ft)* 

Carpet, coving to ceiling, double radiator, walk-in-storage cupboard.

**BATHROOM:** 2.45m x 1.54m (8.04ft x 5.05ft)