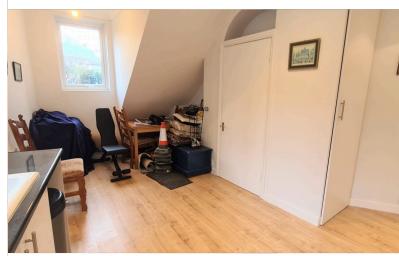

## STAIRS TO LOWER GROUND:

Carpeted.

**LOWER GROUND RECEPTION:** *3.96m x 2.13m (12.99ft x 6.99ft)* 

Carpet, coving to ceiling, double radiator, walk-in-storage cupboard.

**BATHROOM:** 2.45m x 1.54m (8.04ft x 5.05ft)