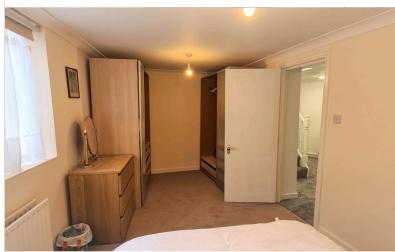

17'00" x 9'06" > 7'06" Double glazed window to rear aspect, double radiator, carpet, coving to ceiling.