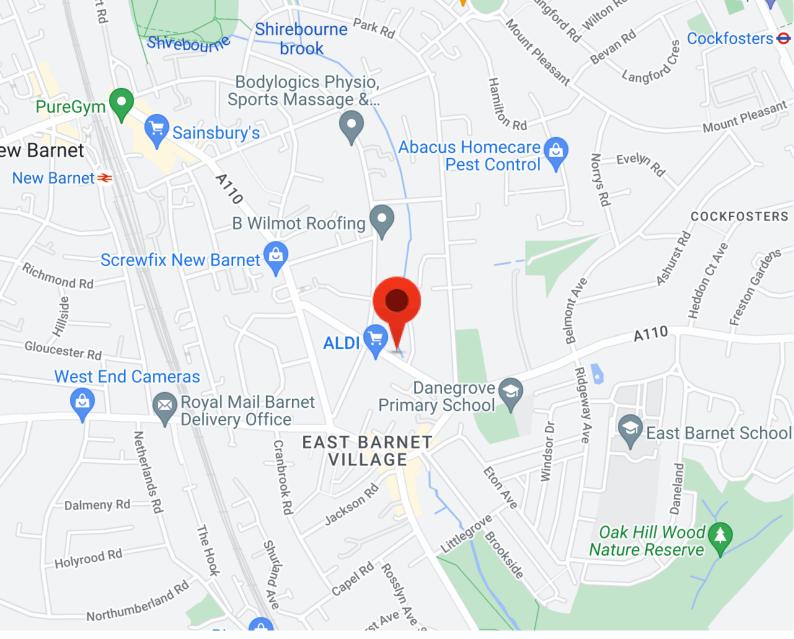

SPACIOUS FITTED KITCHEN/DINER

VERY WELL LOCATED TO EAST & NEW BARNETS SHOPPING FACILITIES &

**TRANSPORT** 

POTENTIAL TO CONVERT TO 2 BEDROOM PROPERTY STPP

## **Mantlestates**

2A Church Hill Road, East Barnet, EN4 8TB info@mantlestates.com | 0208 275 1555 Website: https://mantlestates.com/

Mantlestates are pleased to offer this ONE BEDROOM DUPLEX MAISONETTE ON GROUND & LOWER GROUND FLOOR with 2 Receptions & SHARE of FREEHOLD. The property is double glazed & GCH with the potential to convert to a 2 bedroom maisonette STPP. Very well located to East & New Barnet's shopping facilities. Offered CHAIN FREE.