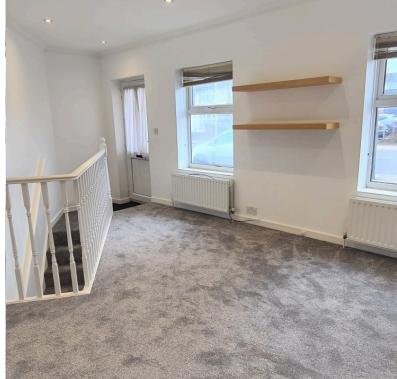

**RECEPTION:** 4.59m x 3.38m (15.06ft x 11.09ft)

 $15'06" \times 11'09" > 2'04"$  Double glazed door to front aspect, double glazed windows to front aspect x 2, carpet, coving to ceiling, sunken spotlights, storage cupboards, double radiators x 2.