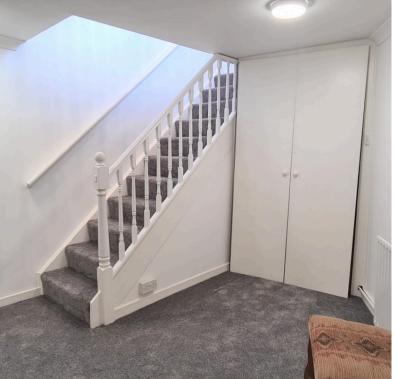

## STAIRS TO LOWER GROUND:

Carpeted.

**LOWER GROUND RECEPTION:** *3.96m x 2.13m (12.99ft x 6.99ft)* 

Carpet, coving to ceiling, double radiator, walk-in-storage cupboard.

**BATHROOM:** 2.45m x 1.54m (8.04ft x 5.05ft)