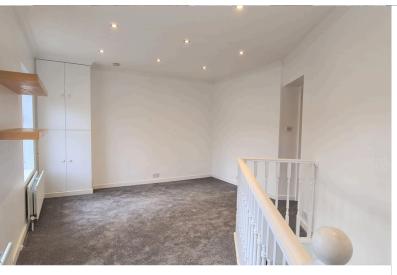

**RECEPTION:** 4.59m x 3.38m (15.06ft x 11.09ft)

 $15'06" \times 11'09" > 2'04"$  Double glazed door to front aspect, double glazed windows to front aspect x 2, carpet, coving to ceiling, sunken spotlights, storage cupboards, double radiators x 2.