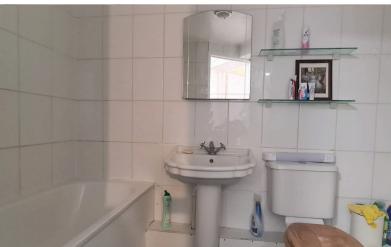

7'01" < 8'05 x 5'06 Extractor, panel bath with mixer tap & shower attachment, tiled flooring, tiled walls, wash hand basin with mixer tap, low-level flush water closet, heated towel rail.

**BEDROOM:** 5.18m x 2.76m (16.99ft x 9.06ft)