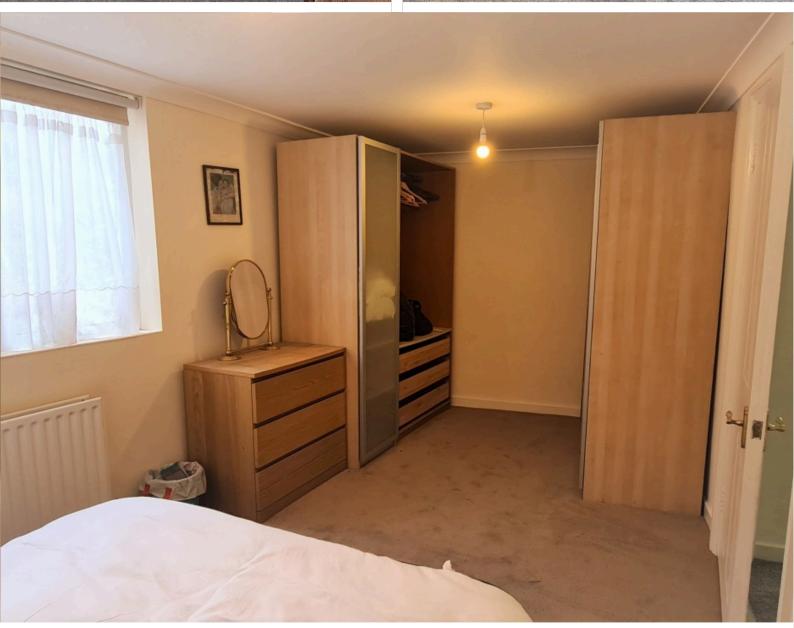

7'01" < 8'05 x 5'06 Extractor, panel bath with mixer tap & shower attachment, tiled flooring, tiled walls, wash hand basin with mixer tap, low-level flush water closet, heated towel rail.

**BEDROOM:** 5.18m x 2.76m (16.99ft x 9.06ft)

17'00" x 9'06" > 7'06" Double glazed window to rear aspect, double radiator, carpet, coving to ceiling.