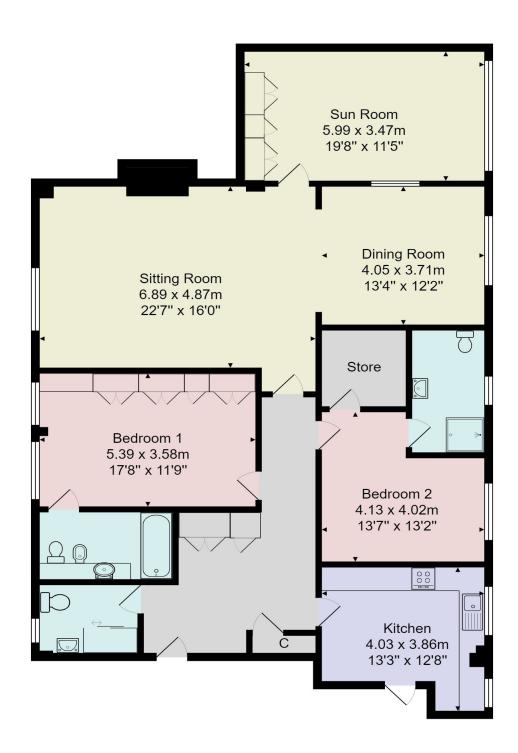

# FLOOR PLAN

Total Area: 166.0 m² ... 1786 ft²

All measurements are approximate and for display purposes only.

No liability is accepted by either the agency or Box Property Solutions Ltd as to the exact measurements of the rooms. Box Property Solutions Ltd retains the copyright on this plan and allows agents to use it with agreed permission.