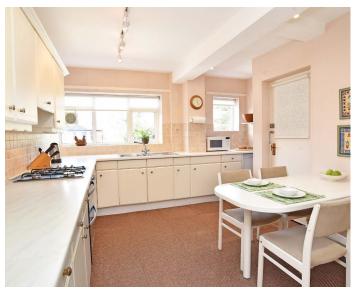

#### **KITCHEN**

With a range of wall and base units with gas hob and double oven. Plumbing for a dishwasher and integrated fridge / freezer. Window to rear.

### **CLOAKROOM**

With WC and basin. Window to front and fitted cupboards.