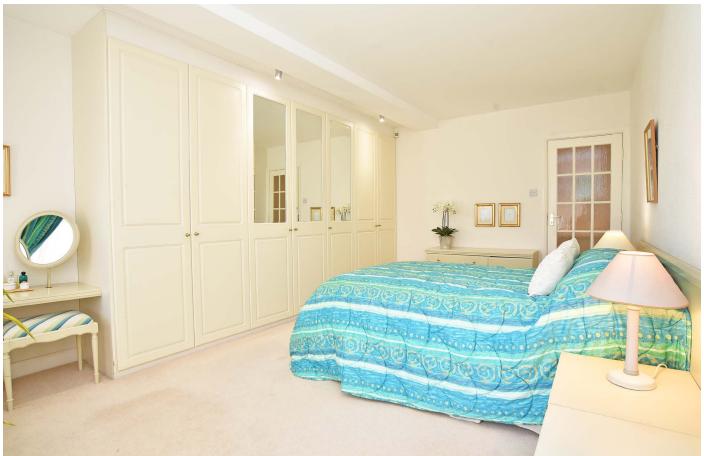

### **BEDROOM 1**

A double bedroom with windows to front overlooking the Stray.

## **BEDROOM 2**

A double bedroom with window to rear and dressing room with fitted wardrobes.