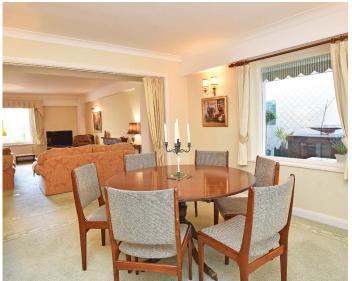

## SITTING ROOM

A particularly large reception room with window to front directly overlooking the Stray. Open plan to the dining room which provides a further large reception room and dining area.