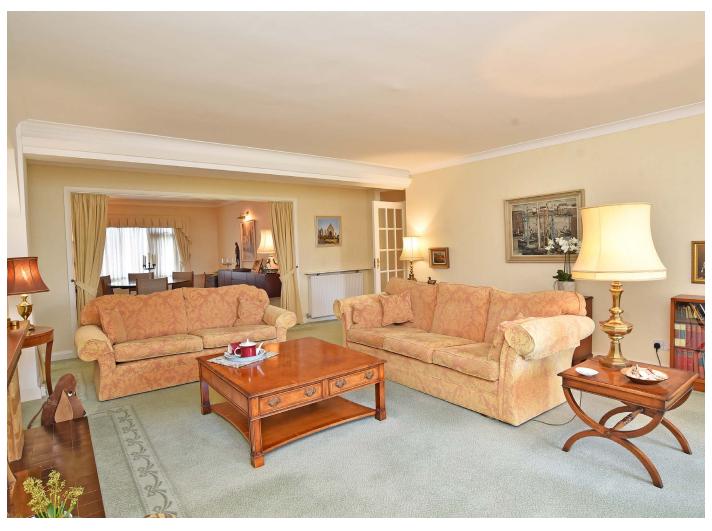

## SITTING ROOM

A particularly large reception room with window to front directly overlooking the Stray. Open plan to the dining room which provides a further large reception room and dining area.