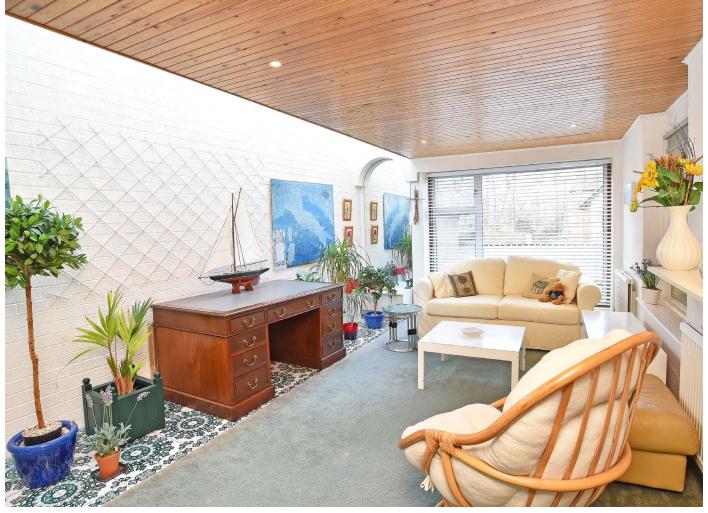

# **SUN ROOM**

Providing a further sitting area with window to rear and skylight windows. Fitted cupboards.