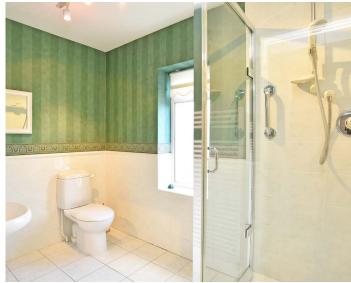

# **EN-SUITE BATHROOM**

With WC, bidet, basin and bath with shower above. Tiled floor and window to front.

#### **EN-SUITE SHOWER ROOM**

Modern suite with WC, basin and shower. Heated towel rail, window to rear and tiled floor